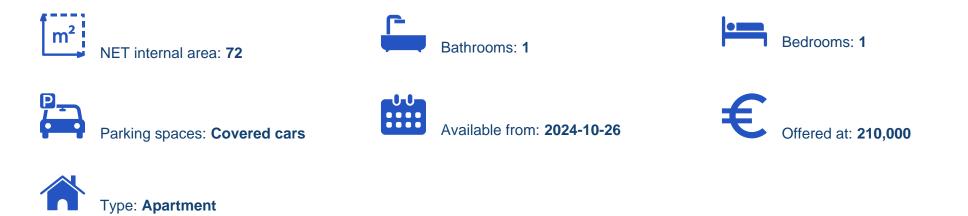

Offered at: €210,000 Estate ID: 74612 Ref: ba5296909

""""""This 1 bedroom apartment in Ypsonas area, Limassol is now available for sale. The apartment is located in a close proximity to the highway linking all the major cities of the island and within a few minutes` driving distance to the center of Ypsonas area with its all necessary amenities. Specifications: Provision for air condition units Double-glazed windows Solar heater with pressure pump Security entrance doors Provision for car charger Security doors in the apartment according to European standards of fire resistance Covered parking in the basement Delivery date: Q3 / 2025""""""...