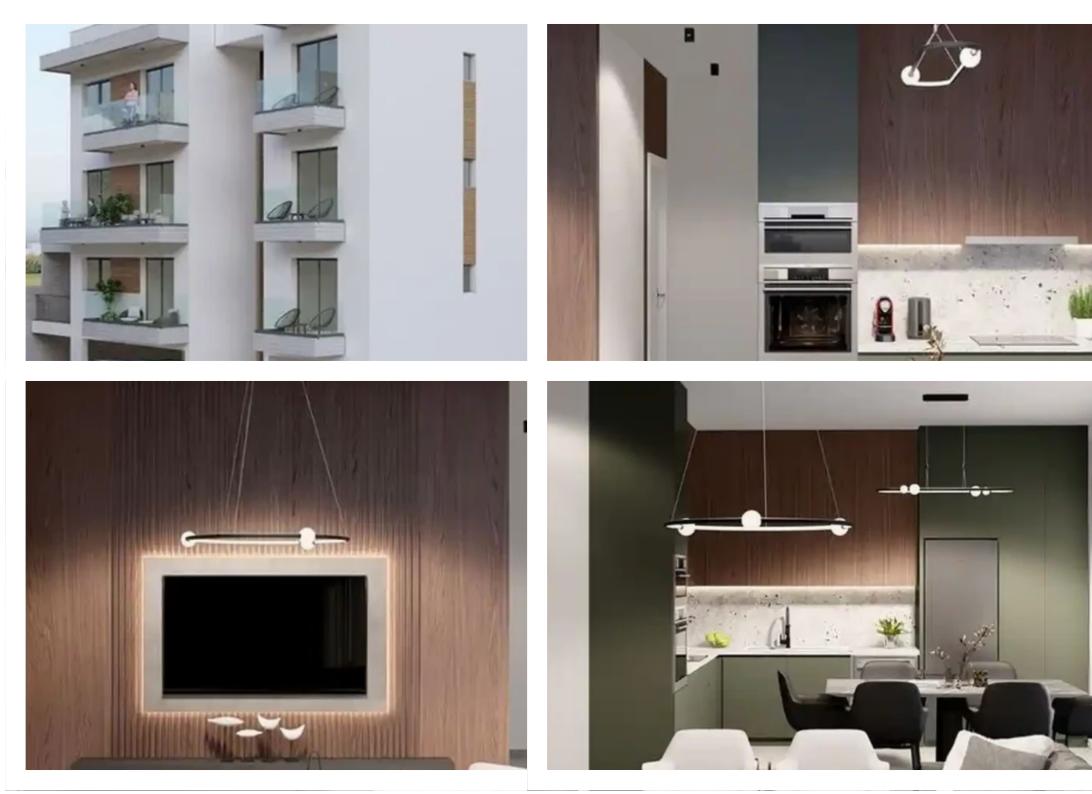

Offered at: €210,000 Estate ID: 74612 Ref: ba5296909

""""""This 1 bedroom apartment in Ypsonas area, Limassol is now available for sale. The apartment is located in a close proximity to the highway linking all the major cities of the island and within a few minutes` driving distance to the center of Ypsonas area with its all necessary amenities. Specifications: Provision for air condition units Double-glazed windows Solar heater with pressure pump Security entrance doors Provision for car charger Security doors in the apartment according to European standards of fire resistance Covered parking in the basement Delivery date: Q3 / 2025""""""...