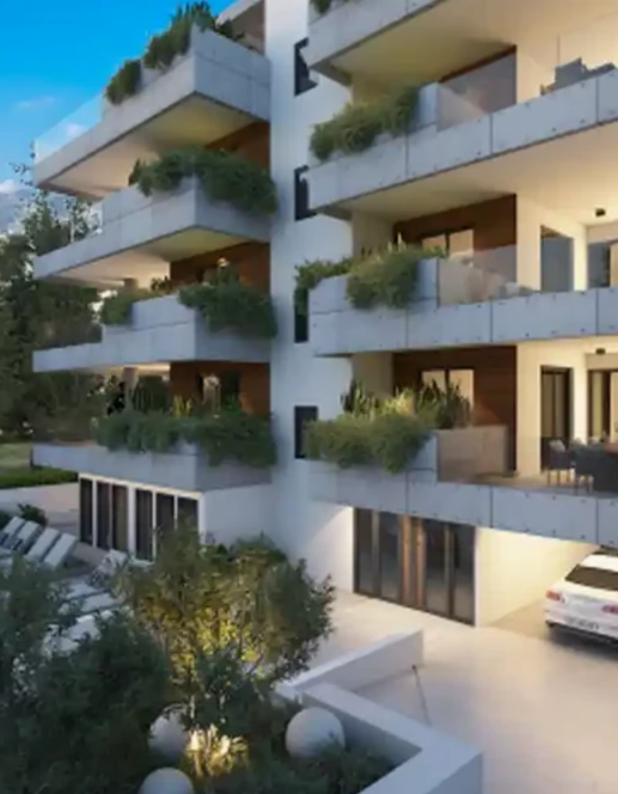

**Ref:** ba4981757

Bathrooms: 2

Bedrooms: 2

Parking spaces: No cars

Available from: 2024-10-26

Offered at: 240,00

Гуре: **Apartment** 

Apartments Project features: Communal swimming pool 10 x 4 Changing rooms, shower rooms and toilets at the pool area Communal BBQ area Private lift to all floors Comprehensive Thermal insulation to the entire building Apartment features: a. Private covered parking b. Private storage rooms c. Additional bathroom d. Superior standard finishes e. High ceilings f. A/C provisions g. Smart home provisions (optional) h. Sea view & Samp; Mountain view Completion date October 2024.."""...