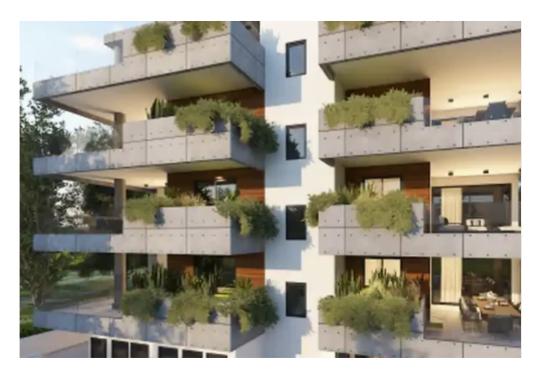

**Ref:** ba4981757

Bathrooms: 2

Bedrooms: 2

Parking spaces: No cars

Available from: 2024-10-26

Offered at: 240,00

Гуре: **Apartment** 

Apartments Project features: Communal swimming pool 10 x 4 Changing rooms, shower rooms and toilets at the pool area Communal BBQ area Private lift to all floors Comprehensive Thermal insulation to the entire building Apartment features: a. Private covered parking b. Private storage rooms c. Additional bathroom d. Superior standard finishes e. High ceilings f. A/C provisions g. Smart home provisions (optional) h. Sea view & Samp; Mountain view Completion date October 2024.."""...