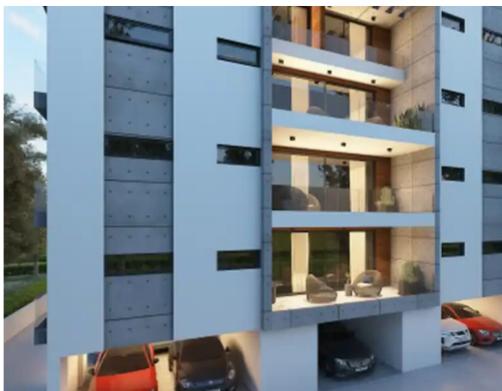

**Ref:** ba4981757

Bathrooms: 2

Bedrooms: 2

Parking spaces: No cars

Available from: 2024-10-26

Offered at: 240,00

Гуре: **Apartment** 

Apartments Project features: Communal swimming pool 10 x 4 Changing rooms, shower rooms and toilets at the pool area Communal BBQ area Private lift to all floors Comprehensive Thermal insulation to the entire building Apartment features: a. Private covered parking b. Private storage rooms c. Additional bathroom d. Superior standard finishes e. High ceilings f. A/C provisions g. Smart home provisions (optional) h. Sea view & Samp; Mountain view Completion date October 2024.."""...