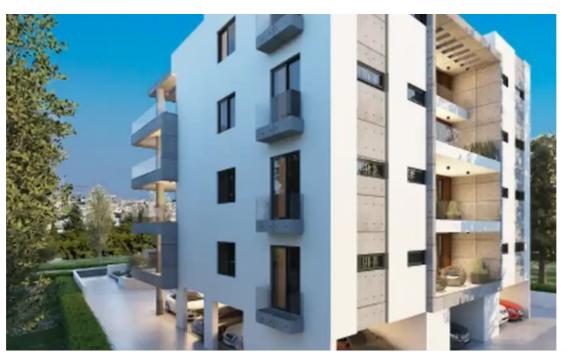

**Ref:** ba4981757

Bathrooms: 2

Bedrooms: 2

Parking spaces: No cars

Available from: 2024-10-26

Offered at: 240,00

Гуре: **Apartment** 

Apartments Project features: Communal swimming pool 10 x 4 Changing rooms, shower rooms and toilets at the pool area Communal BBQ area Private lift to all floors Comprehensive Thermal insulation to the entire building Apartment features: a. Private covered parking b. Private storage rooms c. Additional bathroom d. Superior standard finishes e. High ceilings f. A/C provisions g. Smart home provisions (optional) h. Sea view & Samp; Mountain view Completion date October 2024.."""...