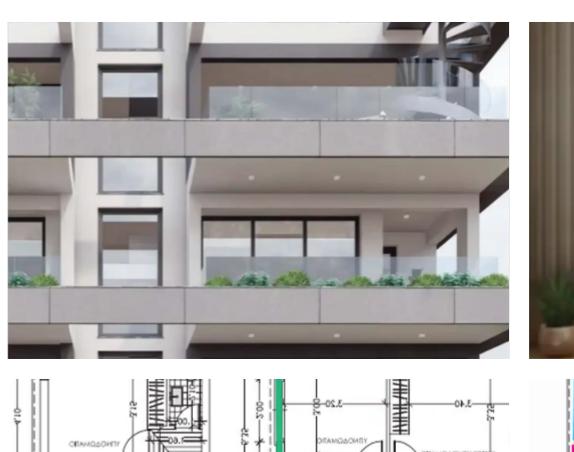

""""This residence is a three floor apartment block with the total of 7 apartments at a lovely area near Limassol Mall. Across the building will be situated the largest park and green area of Limassol. Within only a few kilo- meters away from the sea, close to the Mall of Limassol, local shops and amenities as well the longest bicycle route in Limassol, this Residences has earned an amazing prime location in Limassol. Delivery Q1 2025 Apartment 301 - Sea

View - Bathroom with shower tray - Guest toilet room - Provision for Roof Garden..""""...