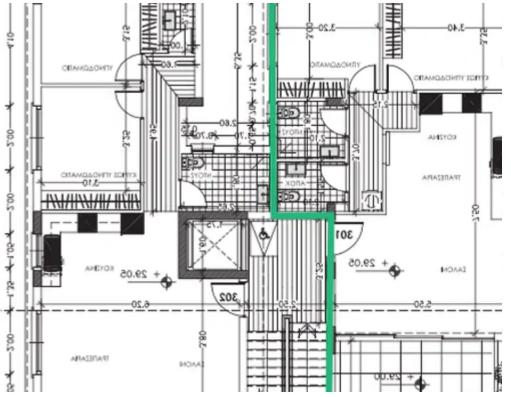

""""This residence is a three floor apartment block with the total of 7 apartments at a lovely area near Limassol Mall. Across the building will be situated the largest park and green area of Limassol. Within only a few kilo- meters away from the sea, close to the Mall of Limassol, local shops and amenities as well the longest bicycle route in Limassol, this Residences has earned an amazing prime location in Limassol. Delivery Q1 2025 Apartment 301 - Sea

View - Bathroom with shower tray - Guest toilet room - Provision for Roof Garden..""""...