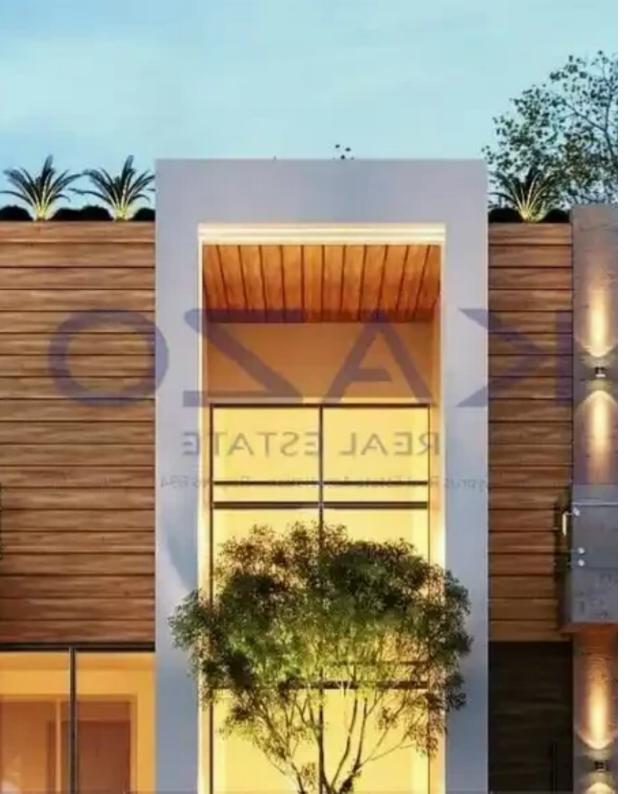

Type: Apartment

"""Introducing a state of the art two bedroom apartment, available for sale in Parekklisia village. The flat covers 76 sqm internal area and 15 sqm covered veranda. Specifically, it comprises of a large living room, an open plan kitchen, two spacious bedrooms, an en-suite shower and the main shower room. The property is situated on the first floor of a three-story building and comes with one covered parking space and a storage unit."""...