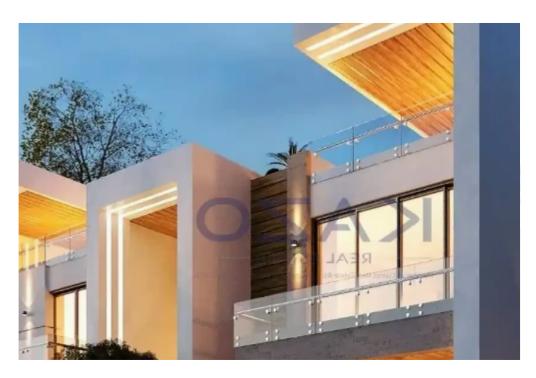

Type: Apartment

"""Introducing a state of the art two bedroom apartment, available for sale in Parekklisia village. The flat covers 76 sqm internal area and 15 sqm covered veranda. Specifically, it comprises of a large living room, an open plan kitchen, two spacious bedrooms, an en-suite shower and the main shower room. The property is situated on the first floor of a three-story building and comes with one covered parking space and a storage unit."""...