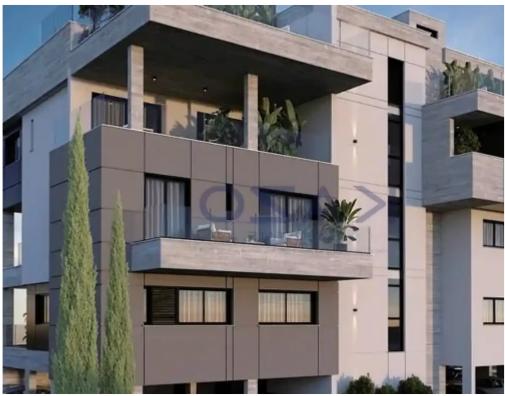

Offered at: 270,000

Type: Apartment

""""Discover an elegant two bedroom apartment, available for sale in Panthea area. The property covers 76 sqm internal area and 21 sqm covered veranda. It comprises of a living room, an open plan kitchen, two bedrooms, an en-suite shower room in the master bedroom and the main shower room. The flat is situated on the first floor of a three-story building and comes with one covered parking space and a storage unit. The flat is ideally situated close to the highway, offering very quick access to the city center, while amenities are all nearby such as supermarkets, kiosks, restaurants, bars, pharmacies banks and schools.""""...