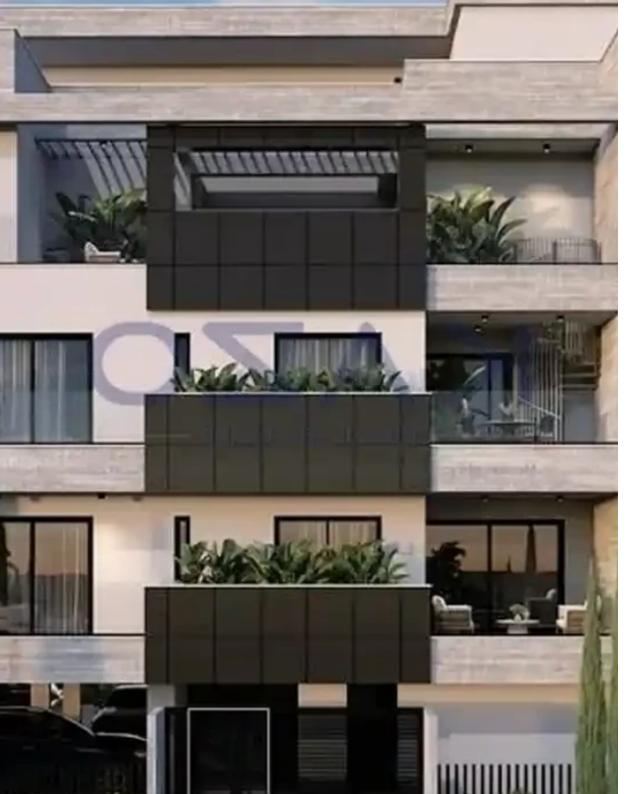

Offered at: 270,000

Type: Apartment

""""Discover an elegant two bedroom apartment, available for sale in Panthea area. The property covers 76 sqm internal area and 21 sqm covered veranda. It comprises of a living room, an open plan kitchen, two bedrooms, an en-suite shower room in the master bedroom and the main shower room. The flat is situated on the first floor of a three-story building and comes with one covered parking space and a storage unit. The flat is ideally situated close to the highway, offering very quick access to the city center, while amenities are all nearby such as supermarkets, kiosks, restaurants, bars, pharmacies banks and schools.""""...