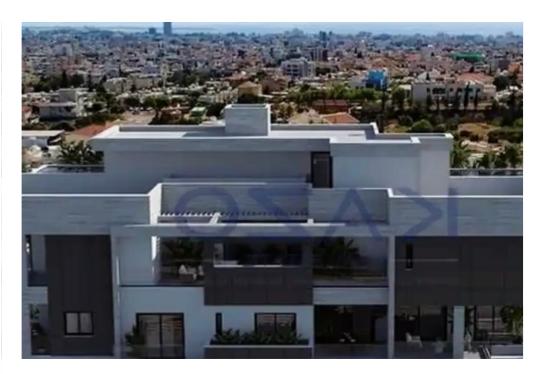

Offered at: 270,000

Type: Apartment

""""Discover an elegant two bedroom apartment, available for sale in Panthea area. The property covers 76 sqm internal area and 21 sqm covered veranda. It comprises of a living room, an open plan kitchen, two bedrooms, an en-suite shower room in the master bedroom and the main shower room. The flat is situated on the first floor of a three-story building and comes with one covered parking space and a storage unit. The flat is ideally situated close to the highway, offering very quick access to the city center, while amenities are all nearby such as supermarkets, kiosks, restaurants, bars, pharmacies banks and schools.""""...