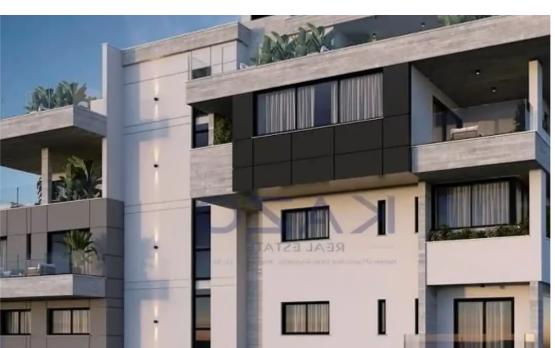

Offered at: 270,000

Type: Apartment

""""Discover an elegant two bedroom apartment, available for sale in Panthea area. The property covers 76 sqm internal area and 21 sqm covered veranda. It comprises of a living room, an open plan kitchen, two bedrooms, an en-suite shower room in the master bedroom and the main shower room. The flat is situated on the first floor of a three-story building and comes with one covered parking space and a storage unit. The flat is ideally situated close to the highway, offering very quick access to the city center, while amenities are all nearby such as supermarkets, kiosks, restaurants, bars, pharmacies banks and schools.""""...