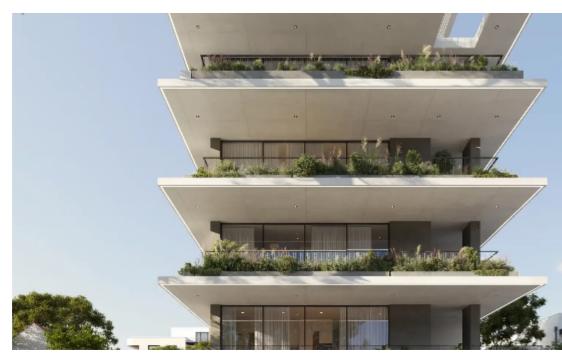

Large Storage Areas Unit Areas: ???Indoor Area: 120m2 ???Covered Veranda: 35m2 ???Common Area: 18m2 Description: A spacious premium whole floor 2-bed apartment situated in Potamos Germasogeia, one of Limassol's most cosmopolitan areas.""""...