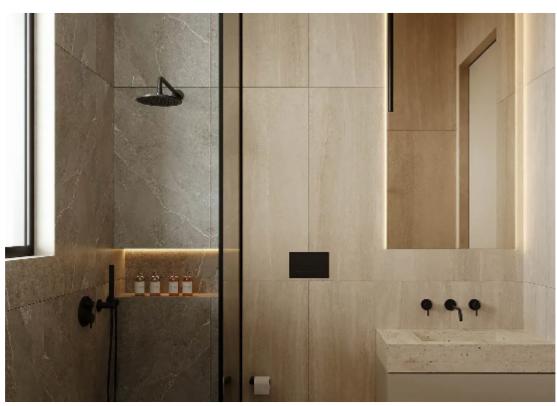

Гуре: **Apartment** 

""""Specifications: ? Energy Class A+ ? Custom Interior Design ? Secured Access Entrance ? Gated Parking Area ?Central VrV Air-Condition System ?

High Quality Italian Floors ? High Quality Finishes ? Photovoltaic System for each Apt ? Lift & Aluminium Doors ? Electric Car Charger ?

Large Storage Areas Unit Areas: ???Indoor Area: 120m2 ???Covered Veranda: 35m2 ???Common Area: 18m2 Description: A spacious premium whole floor 2-bed apartment situated in Potamos Germasogeia, one of Limassol's most cosmopolitan areas.""""...