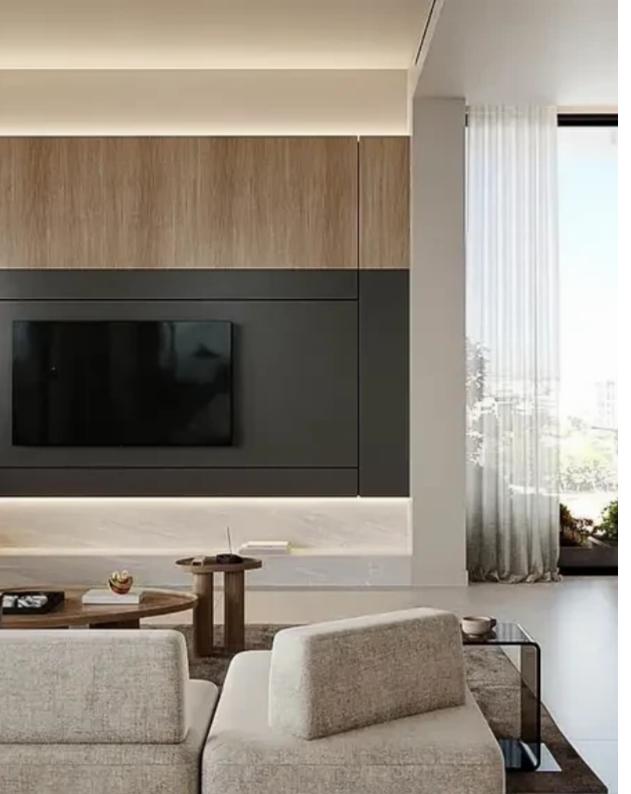

Гуре: **Apartment** 

""""Specifications: ? Energy Class A+ ? Custom Interior Design ? Secured Access Entrance ? Gated Parking Area ?Central VrV Air-Condition System ?

High Quality Italian Floors ? High Quality Finishes ? Photovoltaic System for each Apt ? Lift & Aluminium Doors ? Electric Car Charger ?

Large Storage Areas Unit Areas: ???Indoor Area: 120m2 ???Covered Veranda: 35m2 ???Common Area: 18m2 Description: A spacious premium whole floor 2-bed apartment situated in Potamos Germasogeia, one of Limassol's most cosmopolitan areas.""""...