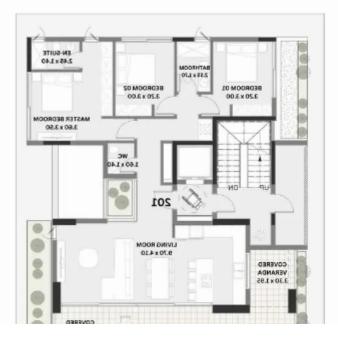

Large Storage Areas Unit Areas: ???Indoor Area: 120m2 ???Covered Veranda: 35m2 ???Common Area: 18m2 Description: A spacious premium whole floor 2-bed apartment situated in Potamos Germasogeia, one of Limassol's most cosmopolitan areas.""""...