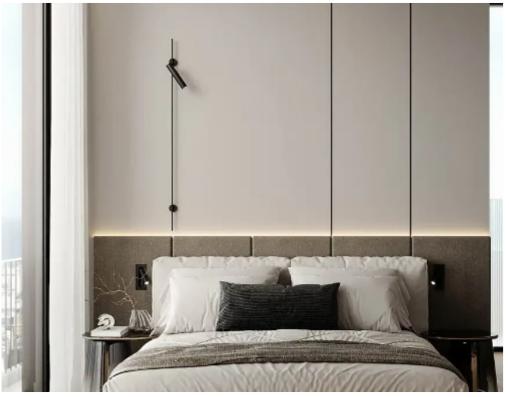

Гуре: **Apartment** 

""""Specifications: ? Energy Class A+ ? Custom Interior Design ? Secured Access Entrance ? Gated Parking Area ?Central VrV Air-Condition System ?

High Quality Italian Floors ? High Quality Finishes ? Photovoltaic System for each Apt ? Lift & Aluminium Doors ? Electric Car Charger ?

Large Storage Areas Unit Areas: ???Indoor Area: 120m2 ???Covered Veranda: 35m2 ???Common Area: 18m2 Description: A spacious premium whole floor 2-bed apartment situated in Potamos Germasogeia, one of Limassol's most cosmopolitan areas.""""...