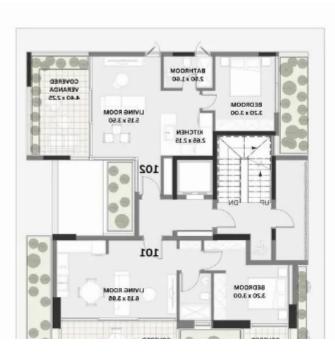

Offered at: €320,000 Estate ID: 74711 Ref: ba5499571

"""""""Specifications: ? Energy Class A+ ? Custom Interior Design ? Secured Access Entrance ? Gated Parking Area ?Central VrV Air-Condition System ? High Quality Italian Floors ? High Quality Finishes ? Photovoltaic System for each Apt ? Lift & Slide Aluminium Doors ? Electric Car Charger ? Large Storage Areas Unit Areas: ???Indoor Area: 51m2 ???Covered Veranda: 11m2 ???Common Area: 7m2 Description: A spacious high-end 1-bed apartment situated in Potamos Germasogeia, one of Limassol's most cosmopolitan areas.""""""...