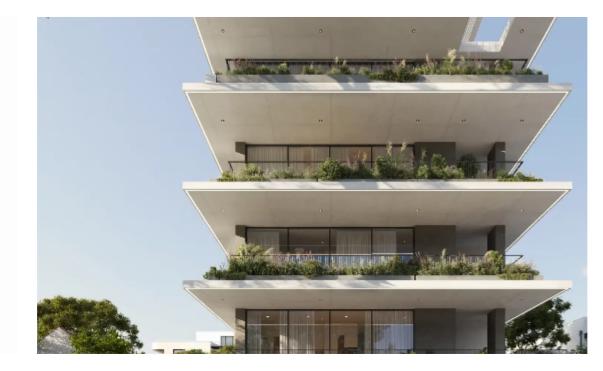

## 1-bedroom apartment f?r s?le

Limassol, Dassoudi-Park-Papas-Potamos-Germasogeias-4040, Cyprus

This ad is presented by listings admin, under supervision from , Licensed Real Estate Agent Reg no: 1234, Lic no: 603/E

Offered at: €320,000 Estate ID: 74711 Ref: ba5499571

"""""""Specifications: ? Energy Class A+ ? Custom Interior Design ? Secured Access Entrance ? Gated Parking Area ?Central VrV Air-Condition System ? High Quality Italian Floors ? High Quality Finishes ? Photovoltaic System for each Apt ? Lift & Slide Aluminium Doors ? Electric Car Charger ? Large Storage Areas Unit Areas: ???Indoor Area: 51m2 ???Covered Veranda: 11m2 ???Common Area: 7m2 Description: A spacious high-end 1-bed apartment situated in Potamos Germasogeia, one of Limassol's most cosmopolitan areas.""""""...