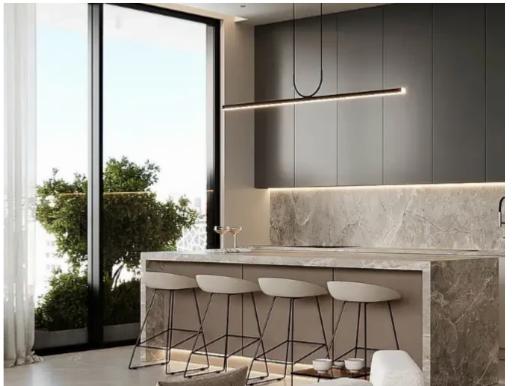

Offered at: €320,000 Estate ID: 74711 Ref: ba5499571

"""""""Specifications: ? Energy Class A+ ? Custom Interior Design ? Secured Access Entrance ? Gated Parking Area ?Central VrV Air-Condition System ? High Quality Italian Floors ? High Quality Finishes ? Photovoltaic System for each Apt ? Lift & Slide Aluminium Doors ? Electric Car Charger ? Large Storage Areas Unit Areas: ???Indoor Area: 51m2 ???Covered Veranda: 11m2 ???Common Area: 7m2 Description: A spacious high-end 1-bed apartment situated in Potamos Germasogeia, one of Limassol's most cosmopolitan areas.""""""...