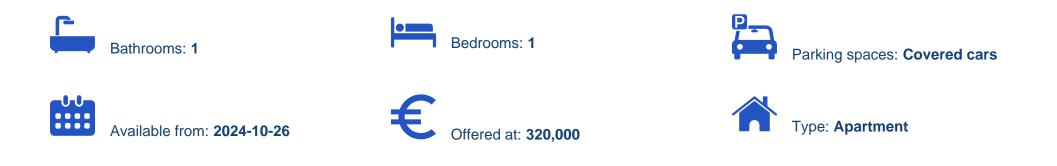

Offered at: €320,000 Estate ID: 74711 Ref: ba5499571

"""""""Specifications: ? Energy Class A+ ? Custom Interior Design ? Secured Access Entrance ? Gated Parking Area ?Central VrV Air-Condition System ? High Quality Italian Floors ? High Quality Finishes ? Photovoltaic System for each Apt ? Lift & Slide Aluminium Doors ? Electric Car Charger ? Large Storage Areas Unit Areas: ???Indoor Area: 51m2 ???Covered Veranda: 11m2 ???Common Area: 7m2 Description: A spacious high-end 1-bed apartment situated in Potamos Germasogeia, one of Limassol's most cosmopolitan areas.""""""...