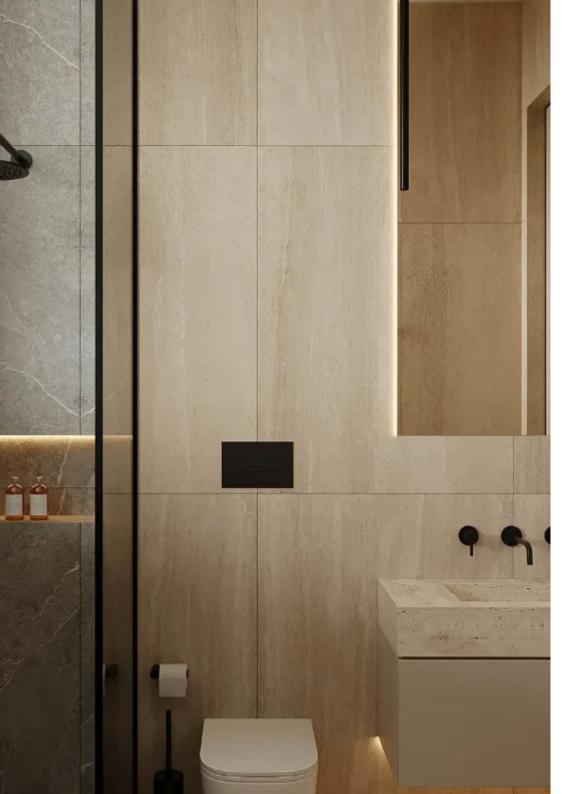

Offered at: €320,000 Estate ID: 74711 Ref: ba5499571

"""""""Specifications: ? Energy Class A+ ? Custom Interior Design ? Secured Access Entrance ? Gated Parking Area ?Central VrV Air-Condition System ? High Quality Italian Floors ? High Quality Finishes ? Photovoltaic System for each Apt ? Lift & Slide Aluminium Doors ? Electric Car Charger ? Large Storage Areas Unit Areas: ???Indoor Area: 51m2 ???Covered Veranda: 11m2 ???Common Area: 7m2 Description: A spacious high-end 1-bed apartment situated in Potamos Germasogeia, one of Limassol's most cosmopolitan areas.""""""...