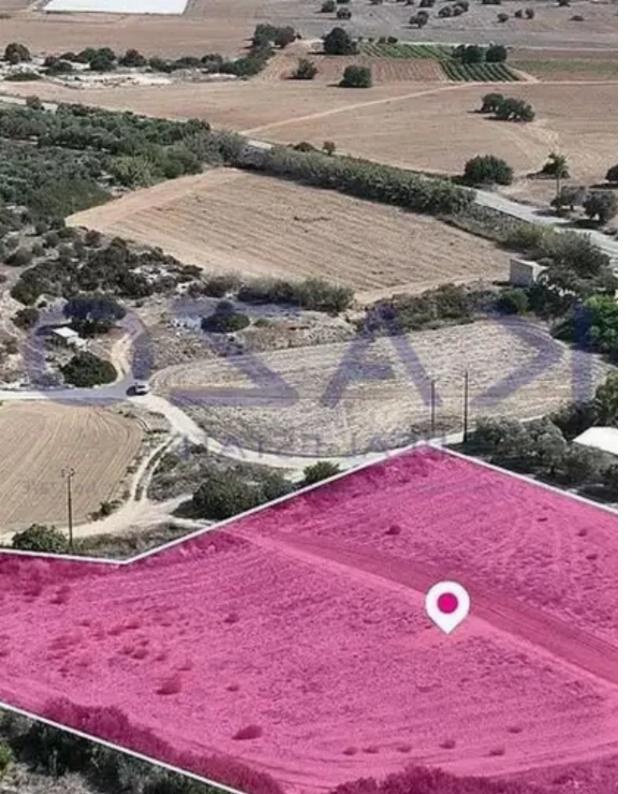

## Tourist land 7024 m<sup>2</sup>

Larnaka, Maroni-7737, Cyprus

This ad is presented by listings admin, under supervision from ,

Licensed Real Estate Agent Reg no: 1234, Lic no: 603/E

**Offered at:** €295,000

**Estate ID:** 74713

**Ref:** ba5498967

Total plot's-land's area: 7024 m²

Coverage: 20 %

Density: 30 %

Available from: 2024-10-26

Offered at: 295,000

Type: Touristic

mage not found or type unknown

Planning zone: ?3?

"""Introducing an exceptional touristic field spanning approximately 7,024 sq.m., located in the scenic area of Maroni, Larnaca. This prime property features a flat surface, making it ideal for various development opportunities. There is a separate title deed for this property. Access to the field is facilitated via a right of way of 3.66 meters, meeting the minimum requirements set by authorities for development approval. This is a unique opportunity to invest in a promising location with immense potential for touristic development. Situated just 370 meters north of the beach and approximately 2.5 kilometers southeast of the Maroni community center, this site offers both tranquility and...