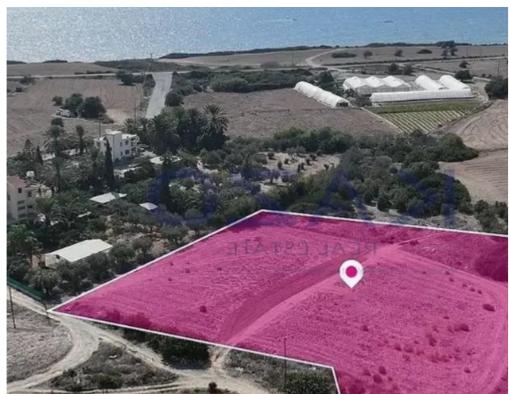

## Tourist land 7024 m<sup>2</sup>

Larnaka, Maroni-7737, Cyprus

This ad is presented by listings admin, under supervision from ,

Licensed Real Estate Agent Reg no: 1234, Lic no: 603/E

**Offered at:** €295,000

**Estate ID:** 74713

**Ref:** ba5498967

Total plot's-land's area: 7024 m²

Coverage: 20 %

Density: 30 %

Available from: 2024-10-26

Offered at: 295,000

Type: Touristic

mage not found or type unknown

Planning zone: ?3?

"""Introducing an exceptional touristic field spanning approximately 7,024 sq.m., located in the scenic area of Maroni, Larnaca. This prime property features a flat surface, making it ideal for various development opportunities. There is a separate title deed for this property. Access to the field is facilitated via a right of way of 3.66 meters, meeting the minimum requirements set by authorities for development approval. This is a unique opportunity to invest in a promising location with immense potential for touristic development. Situated just 370 meters north of the beach and approximately 2.5 kilometers southeast of the Maroni community center, this site offers both tranquility and...