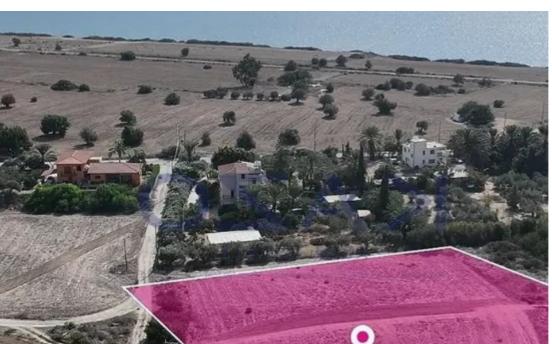

## Tourist land 7024 m<sup>2</sup>

Larnaka, Maroni-7737, Cyprus

This ad is presented by listings admin, under supervision from ,

Licensed Real Estate Agent Reg no: 1234, Lic no: 603/E

**Offered at:** €295,000

**Estate ID:** 74713

**Ref:** ba5498967

Total plot's-land's area: 7024 m²

Coverage: 20 %

Density: 30 %

Available from: 2024-10-26

Offered at: 295,000

Type: Touristic

mage not found or type unknown

Planning zone: ?3?

"""Introducing an exceptional touristic field spanning approximately 7,024 sq.m., located in the scenic area of Maroni, Larnaca. This prime property features a flat surface, making it ideal for various development opportunities. There is a separate title deed for this property. Access to the field is facilitated via a right of way of 3.66 meters, meeting the minimum requirements set by authorities for development approval. This is a unique opportunity to invest in a promising location with immense potential for touristic development. Situated just 370 meters north of the beach and approximately 2.5 kilometers southeast of the Maroni community center, this site offers both tranquility and...