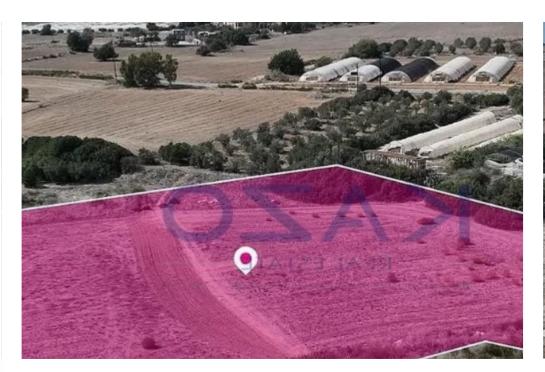

## Tourist land 7024 m<sup>2</sup>

Larnaka, Maroni-7737, Cyprus

This ad is presented by listings admin, under supervision from ,

Licensed Real Estate Agent Reg no: 1234, Lic no: 603/E

**Offered at:** €295,000

**Estate ID:** 74713

**Ref:** ba5498967

Total plot's-land's area: 7024 m²

Coverage: 20 %

Density: 30 %

Available from: 2024-10-26

Offered at: 295,000

Type: Touristic

mage not found or type unknown

Planning zone: ?3?

"""Introducing an exceptional touristic field spanning approximately 7,024 sq.m., located in the scenic area of Maroni, Larnaca. This prime property features a flat surface, making it ideal for various development opportunities. There is a separate title deed for this property. Access to the field is facilitated via a right of way of 3.66 meters, meeting the minimum requirements set by authorities for development approval. This is a unique opportunity to invest in a promising location with immense potential for touristic development. Situated just 370 meters north of the beach and approximately 2.5 kilometers southeast of the Maroni community center, this site offers both tranquility and...