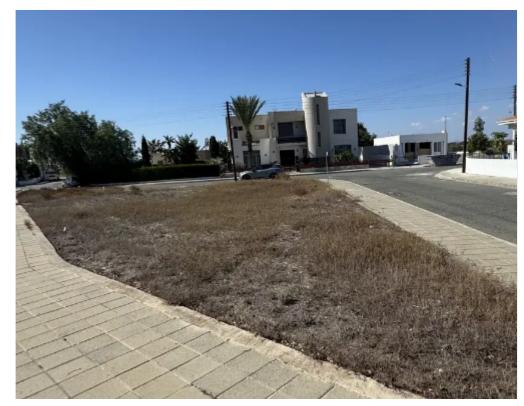

## Residential land 480 m<sup>2</sup>

Larnaka, Dromolaxia-7020, Cyprus

This ad is presented by listings admin, under supervision from,

Licensed Real Estate Agent Reg no: 1234, Lic no: 603/E

**Offered at:** € 110,000

**Estate ID:** 74714

**Ref:** ba5499104

Total plot's-land's area: 480 m²

Available from: 2024-10-26

Offered at: 110,00

Type: Residentia