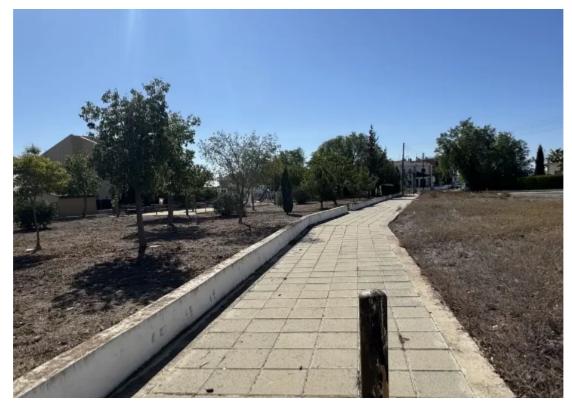

## Residential land 480 m<sup>2</sup>

Larnaka, Dromolaxia-7020, Cyprus

This ad is presented by listings admin, under supervision from,

Licensed Real Estate Agent Reg no: 1234, Lic no: 603/E

**Offered at:** € 110,000

**Estate ID:** 74714

**Ref:** ba5499104

Total plot's-land's area: 480 m²

Available from: 2024-10-26

Offered at: 110,00

Type: Residentia