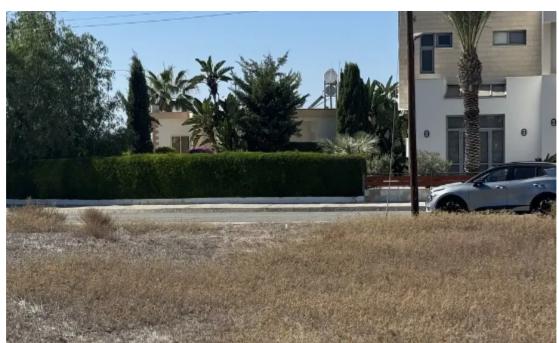

## Residential land 480 m<sup>2</sup>

Larnaka, Dromolaxia-7020, Cyprus

This ad is presented by listings admin, under supervision from,

Licensed Real Estate Agent Reg no: 1234, Lic no: 603/E

**Offered at:** € 110,000

**Estate ID:** 74714

**Ref:** ba5499104

Total plot's-land's area: 480 m²

Available from: 2024-10-26

Offered at: 110,00

Type: Residentia