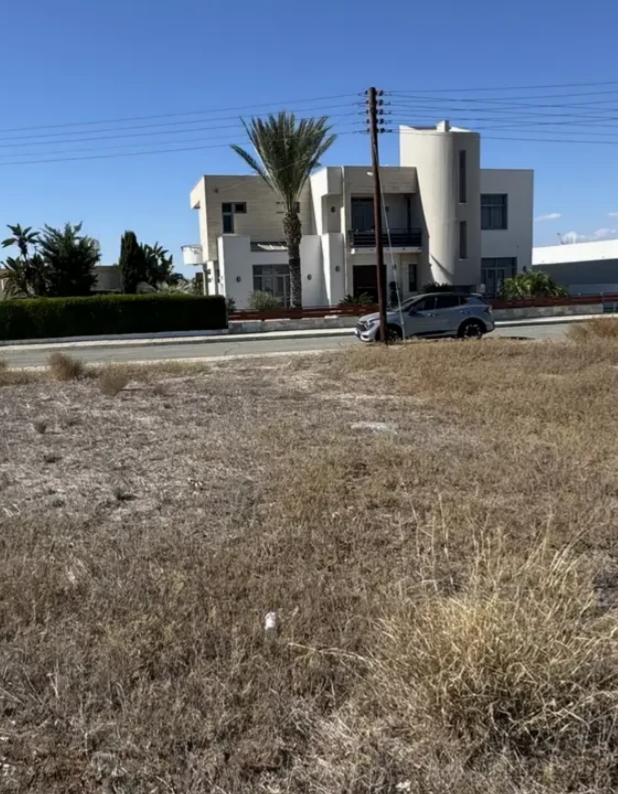

## Residential land 480 m<sup>2</sup>

Larnaka, Dromolaxia-7020, Cyprus

This ad is presented by listings admin, under supervision from,

Licensed Real Estate Agent Reg no: 1234, Lic no: 603/E

**Offered at:** € 110,000

**Estate ID:** 74714

**Ref:** ba5499104

Total plot's-land's area: 480 m²

Available from: 2024-10-26

Offered at: 110,00

Type: Residentia