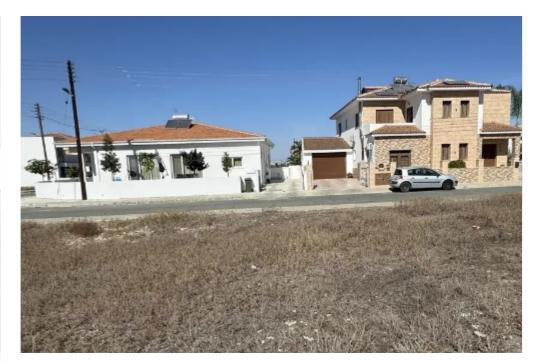

## Residential land 480 m<sup>2</sup>

Larnaka, Dromolaxia-7020, Cyprus

This ad is presented by listings admin, under supervision from,

Licensed Real Estate Agent Reg no: 1234, Lic no: 603/E

**Offered at:** € 110,000

**Estate ID:** 74714

**Ref:** ba5499104

Total plot's-land's area: 480 m²

Available from: 2024-10-26

Offered at: 110,00

Type: Residentia