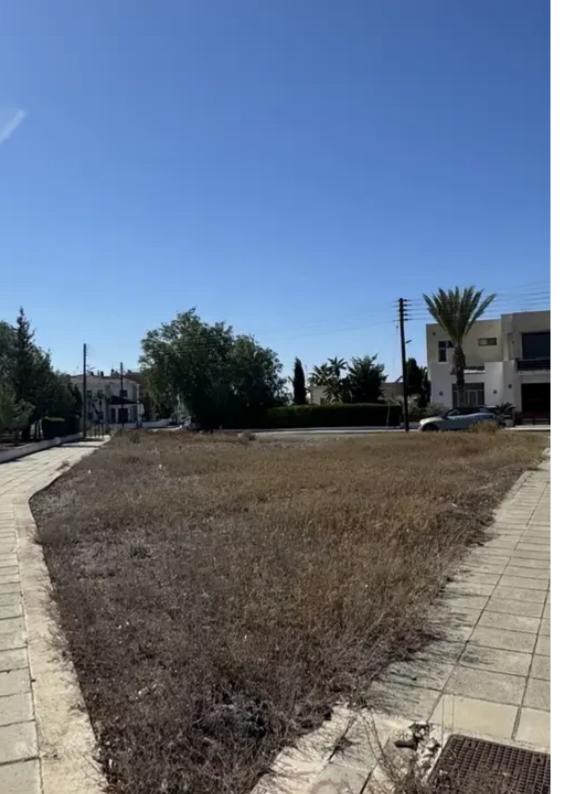

## Residential land 480 m<sup>2</sup>

Larnaka, Dromolaxia-7020, Cyprus

This ad is presented by listings admin, under supervision from,

Licensed Real Estate Agent Reg no: 1234, Lic no: 603/E

**Offered at:** € 110,000

**Estate ID:** 74714

**Ref:** ba5499104

Total plot's-land's area: 480 m²

Available from: 2024-10-26

Offered at: 110,00

Type: Residentia