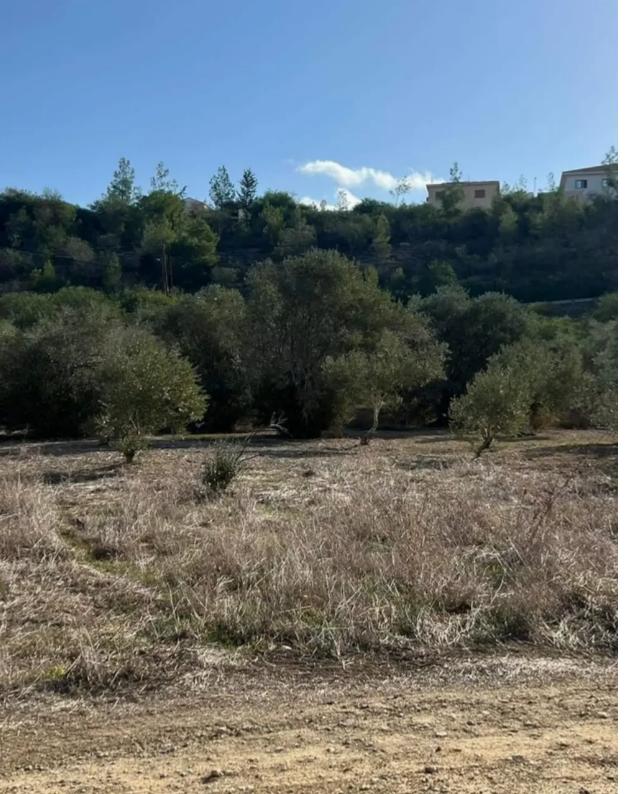

## Residential land 586 m<sup>2</sup>

Nicosia, Mammari-2679, Cyprus This ad is presented by listings admin, under supervision from , Licensed Real Estate Agent Reg no: 1234, Lic no: 603/E

Offered at: € 32,000 Estate ID: 74715 Ref: ba5498914

Available from: 2024-10-26

"""""???????, ???????? O????????? ?????? 586 ?.?. ?????? 90% ?????? 50%"""""...