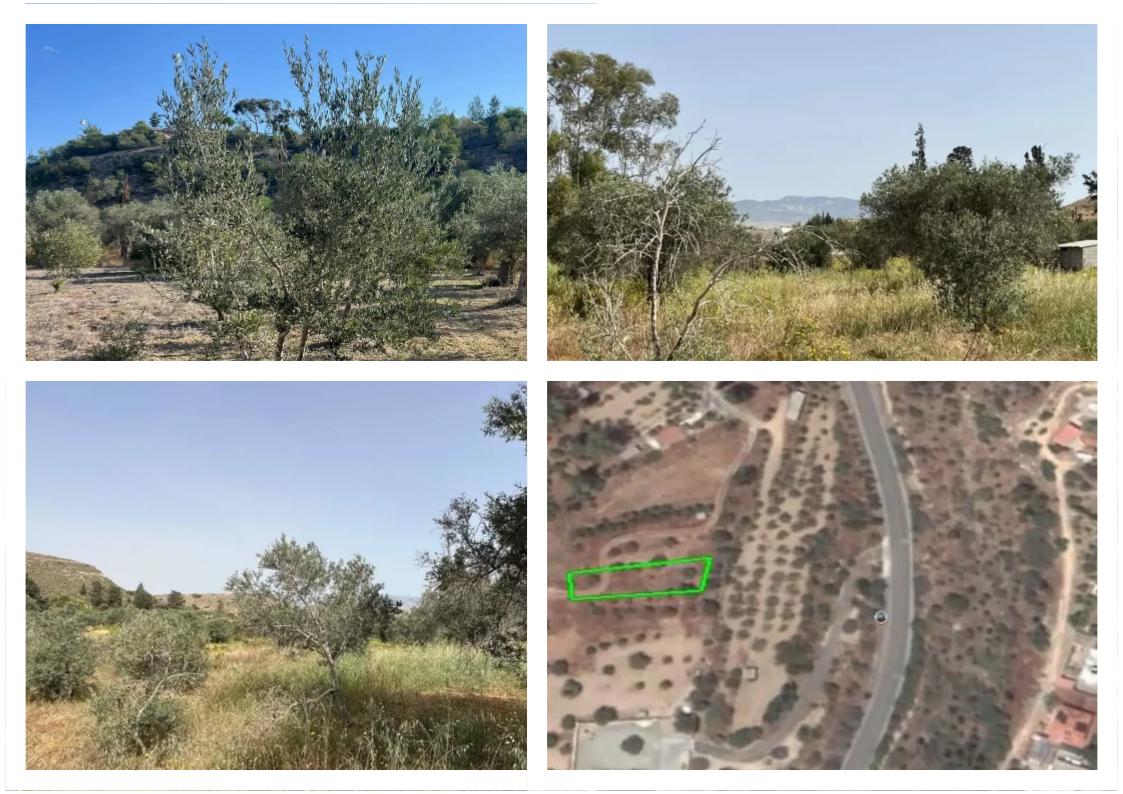

## Residential land 586 m<sup>2</sup>

Nicosia, Mammari-2679, Cyprus This ad is presented by listings admin, under supervision from , Licensed Real Estate Agent Reg no: 1234, Lic no: 603/E

Offered at: € 32,000 Estate ID: 74715 Ref: ba5498914

Available from: 2024-10-26

"""""???????, ???????? O????????? ?????? 586 ?.?. ?????? 90% ?????? 50%"""""...