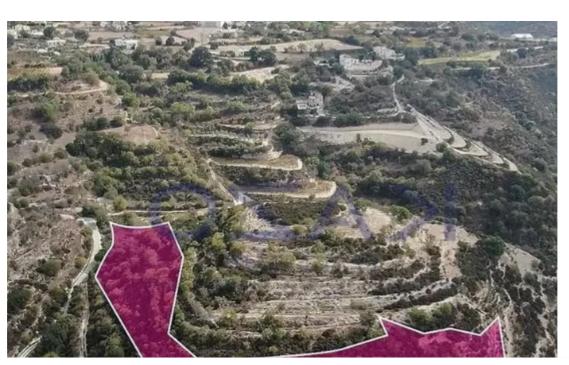

""""Agricultural field, extending to about 16,054 sq.m. in total, located in Koili, Paphos. Access to the field is via a registered road with frontage of approximately 33m. There is a separate title deed for this property. The asset is located approximately 530m east of Koili's Square and approximately 410m east of Paphos - Koili road. The property falls within Zone ?3, with a building coefficient of 10%, coverage of 10%, and permission for 2 floors (8.3m) of construction. GPS coordinates: 34.85867623 32.45992982""""...