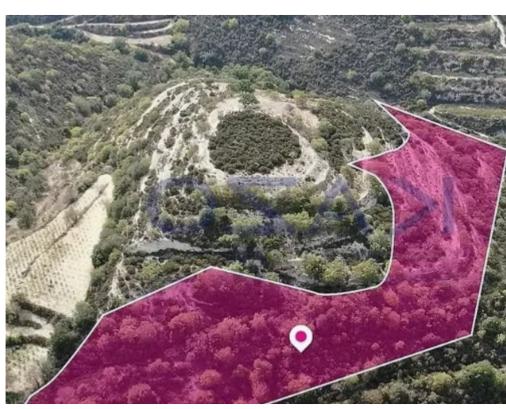

""""Agricultural field, extending to about 16,054 sq.m. in total, located in Koili, Paphos. Access to the field is via a registered road with frontage of approximately 33m. There is a separate title deed for this property. The asset is located approximately 530m east of Koili's Square and approximately 410m east of Paphos - Koili road. The property falls within Zone ?3, with a building coefficient of 10%, coverage of 10%, and permission for 2 floors (8.3m) of construction. GPS coordinates: 34.85867623 32.45992982""""...