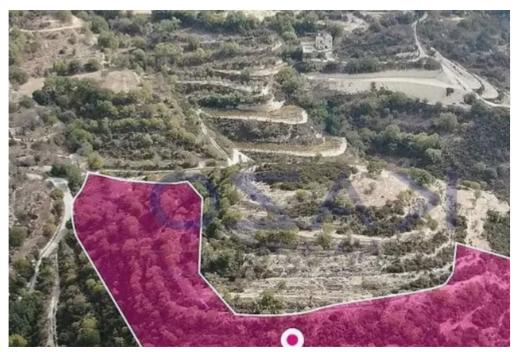

""""Agricultural field, extending to about 16,054 sq.m. in total, located in Koili, Paphos. Access to the field is via a registered road with frontage of approximately 33m. There is a separate title deed for this property. The asset is located approximately 530m east of Koili's Square and approximately 410m east of Paphos - Koili road. The property falls within Zone ?3, with a building coefficient of 10%, coverage of 10%, and permission for 2 floors (8.3m) of construction. GPS coordinates: 34.85867623 32.45992982""""...