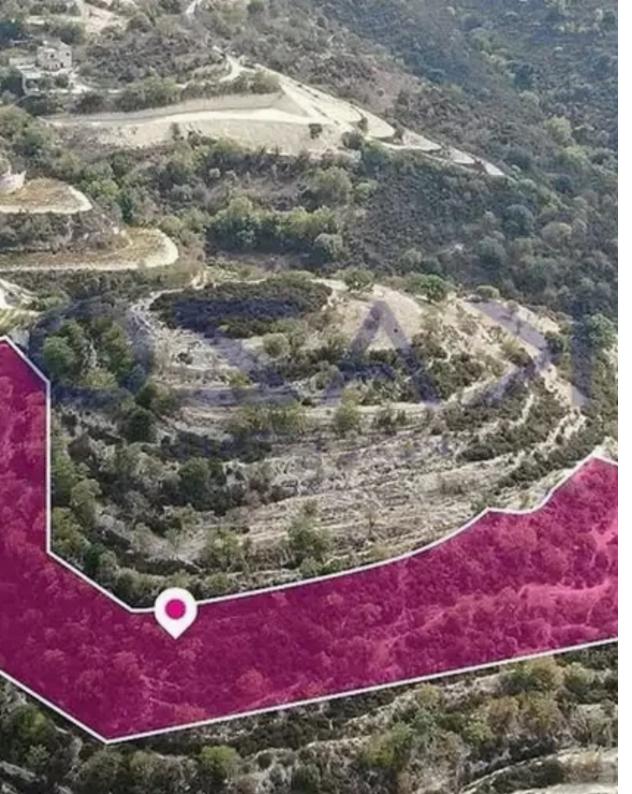

""""Agricultural field, extending to about 16,054 sq.m. in total, located in Koili, Paphos. Access to the field is via a registered road with frontage of approximately 33m. There is a separate title deed for this property. The asset is located approximately 530m east of Koili's Square and approximately 410m east of Paphos - Koili road. The property falls within Zone ?3, with a building coefficient of 10%, coverage of 10%, and permission for 2 floors (8.3m) of construction. GPS coordinates: 34.85867623 32.45992982""""...