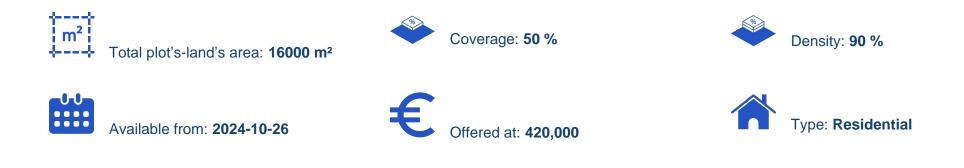

## Residential land 16000 m<sup>2</sup>

Larnaka, Tersefanou-7562, Cyprus This ad is presented by listings admin, under supervision from, Licensed Real Estate Agent Reg no: 1234, Lic no: 603/E

Offered at: €420,000 Estate ID: 74720 Ref: ba5451799

""Residential field in Tersefanou Community, in Larnaca District. It is situated 700 meters (approx.) northwest from the center of community and 100 meters (approx.) northwest of Tersefanou football stadium. The property has an irregular shape, an even surface and it is accessible through a register road along its southwestern boundary with a total frontage of 37 meters. Additionally it abuts onto an under registration road along its southern boundary. The property is ideally situated close to a plethora of amenities and services such as supermarkets, schools, shops, restaurants etc. The property falls within the Residential Zone H2 (96%) with total building density of 90% and Residential...