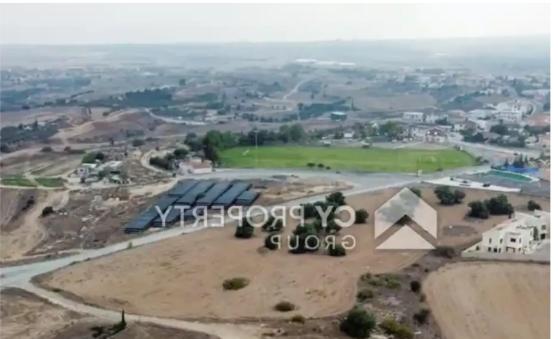

""Residential field in Tersefanou Community, in Larnaca District. It is situated 700 meters (approx.) northwest from the center of community and 100 meters (approx.) northwest of Tersefanou football stadium. The property has an irregular shape, an even surface and it is accessible through a register road along its southwestern boundary with a total frontage of 37 meters. Additionally it abuts onto an under registration road along its southern boundary. The property is ideally situated close to a plethora of amenities and services such as supermarkets, schools, shops, restaurants etc. The property falls within the Residential Zone H2 (96%) with total building density of 90% and Residential...