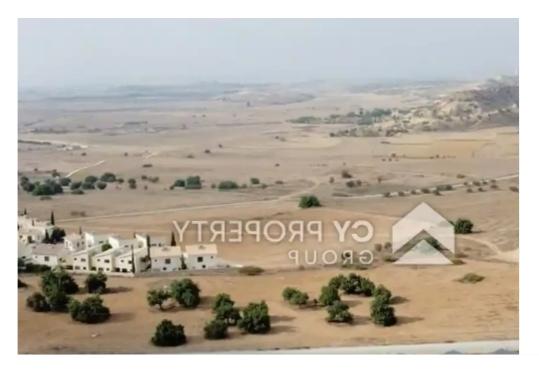

""Residential field in Tersefanou Community, in Larnaca District. It is situated 700 meters (approx.) northwest from the center of community and 100 meters (approx.) northwest of Tersefanou football stadium. The property has an irregular shape, an even surface and it is accessible through a register road along its southwestern boundary with a total frontage of 37 meters. Additionally it abuts onto an under registration road along its southern boundary. The property is ideally situated close to a plethora of amenities and services such as supermarkets, schools, shops, restaurants etc. The property falls within the Residential Zone H2 (96%) with total building density of 90% and Residential...