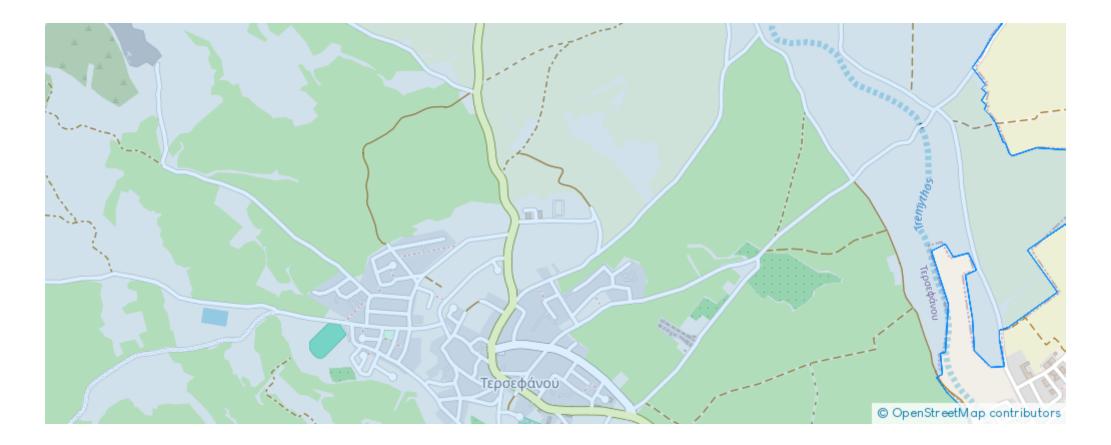

Lic no: 603/E

Offered at: €420,000 Estate ID: 74720 Ref: ba5451799











""Residential field in Tersefanou Community, in Larnaca District. It is situated 700 meters (approx.) northwest from the center of community and 100 meters (approx.) northwest of Tersefanou football stadium. The property has an irregular shape, an even surface and it is accessible through a register road along its southwestern boundary with a total frontage of 37 meters. Additionally it abuts onto an under registration road along its southern boundary. The property is ideally situated close to a plethora of amenities and services such as supermarkets, schools, shops, restaurants etc. The property falls within the Residential Zone H2 (96%) with total building density of 90% and Residential...

## Estate on map:







## Website: realty.com.cy/p/residential-land-16000-m<sup>2</sup>-ba5451799

Email: info@rimatech.com.cy

**Phone:** +35795958898 // +35725714014

This ad is presented by listings admin, under supervision from , Licensed Real Estate Agent Reg no: 1234, Lic no: 603/E