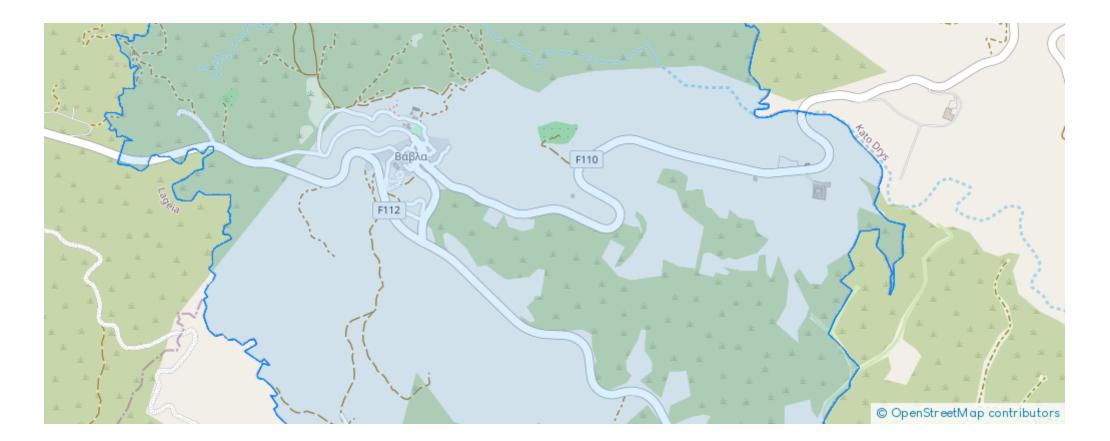

no: 603/E

Offered at: €145,000 Estate ID: 74722 Ref: ba4791101













""""Two adjacent residential fields overlooking a spectacular mountain view, right outside the village of Vavla of Larnaca District. The two fields extend to about 19.399 sq.m. in total, and have access via a registered pathway (rural road) with a total frontage of approximately 48m. Property with reg number 0/9012 is 50% share Property with reg number 0/8563 is 100% share The properties consist of: 100% share of the property with registration number 0/8563 extending to approximately 3.679sq.m. in total and falls within Zone H3 with a building coefficient of 60%, coverage of 35%, and permission for 2 floors (8.3m) of construction. 100% Share of the property with registration number 0/9012 ...

## Estate on map:







## Website: realty.com.cy/p/residential-land-19399-m<sup>2</sup>-ba4791101

Email: info@rimatech.com.cy

Phone: +35795958898 // +35725714014

This ad is presented by listings admin, under supervision from , Licensed Real Estate Agent Reg no: 1234, Lic no: 603/E