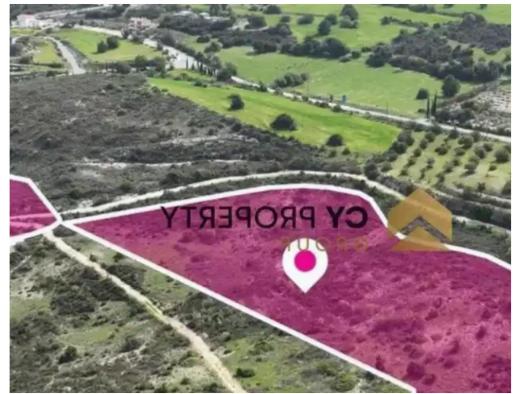

""""Two adjacent residential fields overlooking a spectacular mountain view, right outside the village of Vavla of Larnaca District. The two fields extend to about 19.399 sq.m. in total, and have access via a registered pathway (rural road) with a total frontage of approximately 48m. Property with reg number 0/9012 is 50% share Property with reg number 0/8563 is 100% share The properties consist of: 100% share of the property with registration number 0/8563 extending to approximately 3.679sq.m. in total and falls within Zone H3 with a building coefficient of 60%, coverage of 35%, and permission for 2 floors (8.3m) of construction. 100% Share of the property with registration number 0/9012 ...