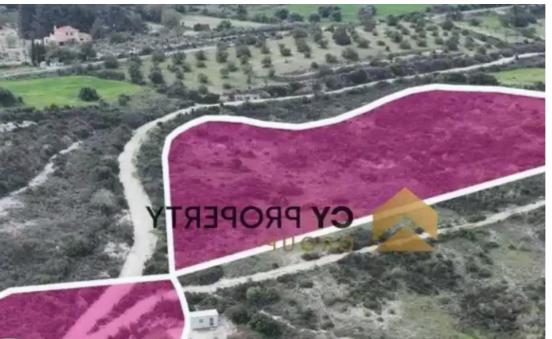

""""Two adjacent residential fields overlooking a spectacular mountain view, right outside the village of Vavla of Larnaca District. The two fields extend to about 19.399 sq.m. in total, and have access via a registered pathway (rural road) with a total frontage of approximately 48m. Property with reg number 0/9012 is 50% share Property with reg number 0/8563 is 100% share The properties consist of: 100% share of the property with registration number 0/8563 extending to approximately 3.679sq.m. in total and falls within Zone H3 with a building coefficient of 60%, coverage of 35%, and permission for 2 floors (8.3m) of construction. 100% Share of the property with registration number 0/9012 ...