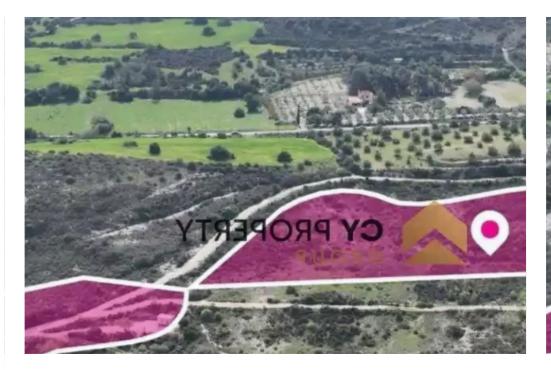

""""Two adjacent residential fields overlooking a spectacular mountain view, right outside the village of Vavla of Larnaca District. The two fields extend to about 19.399 sq.m. in total, and have access via a registered pathway (rural road) with a total frontage of approximately 48m. Property with reg number 0/9012 is 50% share Property with reg number 0/8563 is 100% share The properties consist of: 100% share of the property with registration number 0/8563 extending to approximately 3.679sq.m. in total and falls within Zone H3 with a building coefficient of 60%, coverage of 35%, and permission for 2 floors (8.3m) of construction. 100% Share of the property with registration number 0/9012 ...