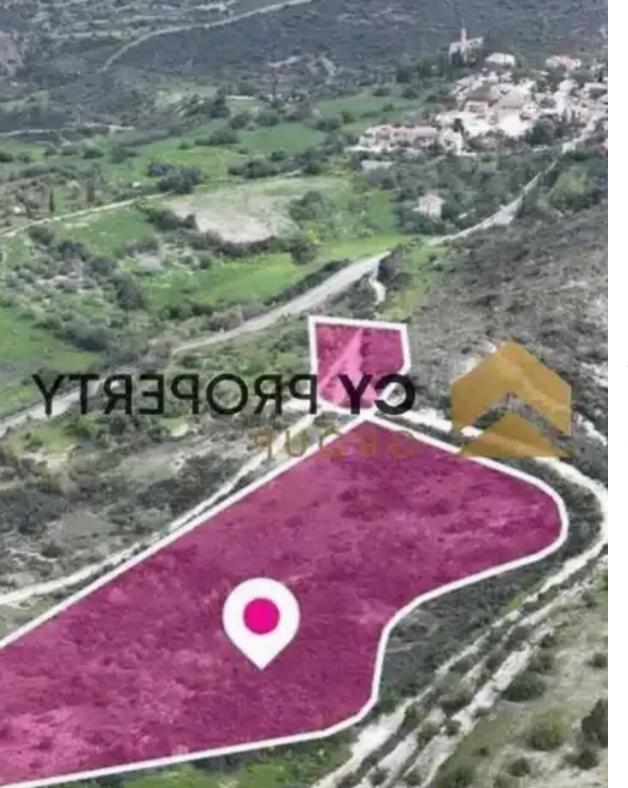

""""Two adjacent residential fields overlooking a spectacular mountain view, right outside the village of Vavla of Larnaca District. The two fields extend to about 19.399 sq.m. in total, and have access via a registered pathway (rural road) with a total frontage of approximately 48m. Property with reg number 0/9012 is 50% share Property with reg number 0/8563 is 100% share The properties consist of: 100% share of the property with registration number 0/8563 extending to approximately 3.679sq.m. in total and falls within Zone H3 with a building coefficient of 60%, coverage of 35%, and permission for 2 floors (8.3m) of construction. 100% Share of the property with registration number 0/9012 ...