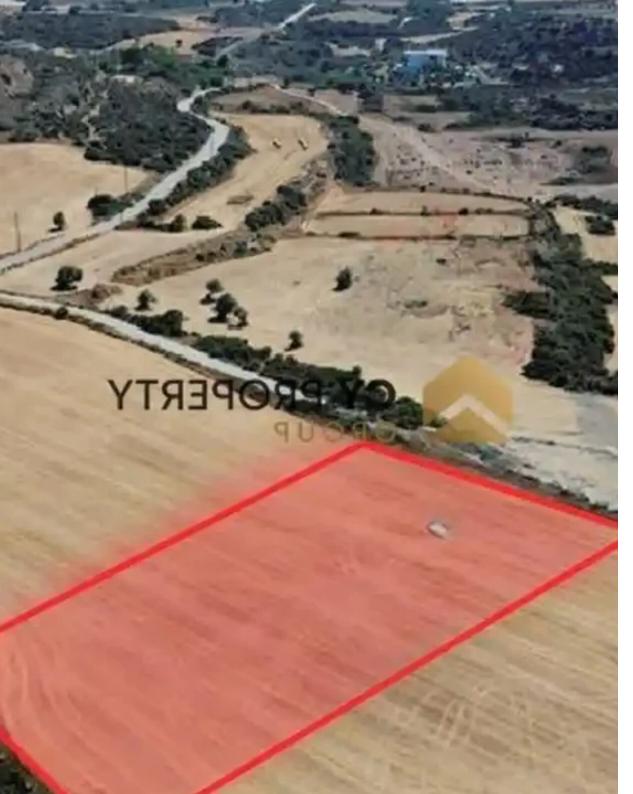

## Agricultural land 6700 m<sup>2</sup>

Larnaka, Maroni-7737, Cyprus

This ad is presented by listings admin, under supervision from ,

Licensed Real Estate Agent Reg no: 1234, Lic no: 603/E

**Offered at:** € 54,000

""Agricultural field in Maroni community, in Larnaca District. The property is located 1.1 kilometers (approx.) north - east of the community's center and of the community's connecting road. The immediate vicinity of the property is compromises of agriculture and undeveloped parcels of land and sporadic residential development. It has a rectangular shape, with even land surface and abuts onto a registered road along its eastern boundary, with a frontage of 65 meters (approx.). It is noted that the property falls within the consolidation area. It is set in a tranquil, beautiful natural environment. Title deed available.""...