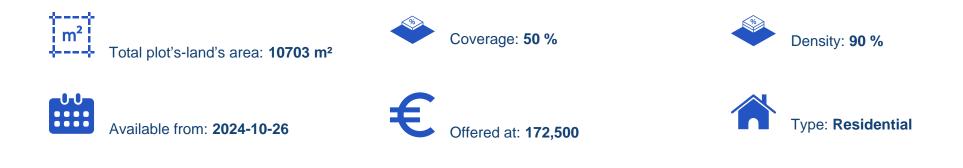

## m<sup>2</sup>

CY PROPERTY

REENA

Larnaka, Kiti-7550, Cyprus

This ad is presented by listings admin, under supervision from , Licensed Real Estate Agent Reg no: 1234, Lic no: 603/E

Offered at: €172,500 Estate ID: 74726 Ref: ba4943952

""""Available for sale is the 3/8 share of a residential field, which corresponds to an area of approximately 4,014 sqm, in Kiti village of Larnaca district. It is situated close to all amenities and services such as schools, banks, cafes, restaurants etc. The field has a regular shape and an even flat surface area. It abuts a registered road which has been partly created from the separation of the nearest plots. The property falls within the Residential Zone H2, having a building density of 90%.""""...