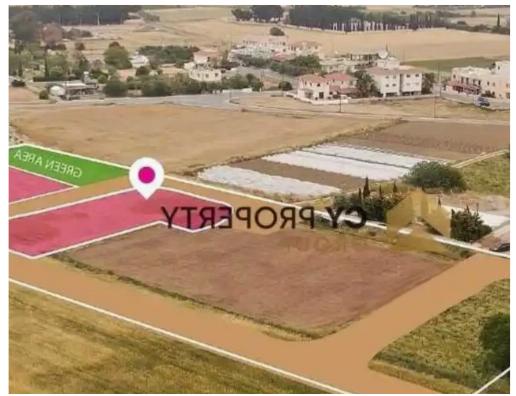

""""Available for sale is the 3/8 share of a residential field, which corresponds to an area of approximately 4,014 sqm, in Kiti village of Larnaca district. It is situated close to all amenities and services such as schools, banks, cafes, restaurants etc. The field has a regular shape and an even flat surface area. It abuts a registered road which has been partly created from the separation of the nearest plots. The property falls within the Residential Zone H2, having a building density of 90%.""""...