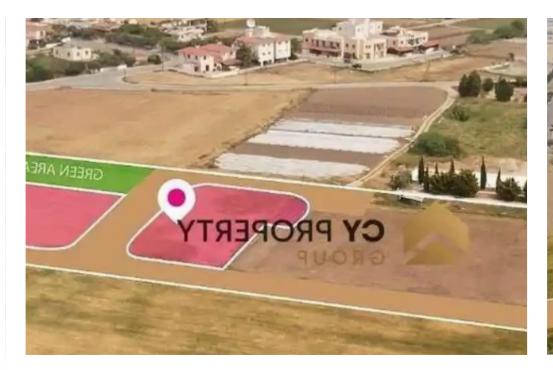

""""Available for sale is the 3/8 share of a residential field, which corresponds to an area of approximately 4,014 sqm, in Kiti village of Larnaca district. It is situated close to all amenities and services such as schools, banks, cafes, restaurants etc. The field has a regular shape and an even flat surface area. It abuts a registered road which has been partly created from the separation of the nearest plots. The property falls within the Residential Zone H2, having a building density of 90%.""""...