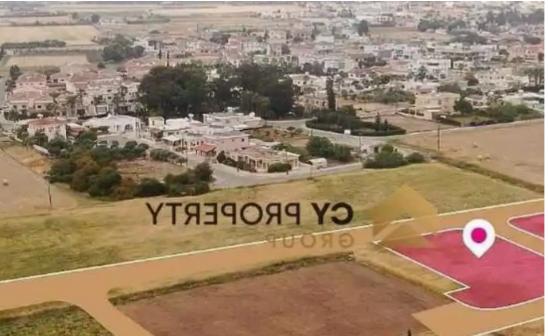

""""Available for sale is the 3/8 share of a residential field, which corresponds to an area of approximately 4,014 sqm, in Kiti village of Larnaca district. It is situated close to all amenities and services such as schools, banks, cafes, restaurants etc. The field has a regular shape and an even flat surface area. It abuts a registered road which has been partly created from the separation of the nearest plots. The property falls within the Residential Zone H2, having a building density of 90%.""""...