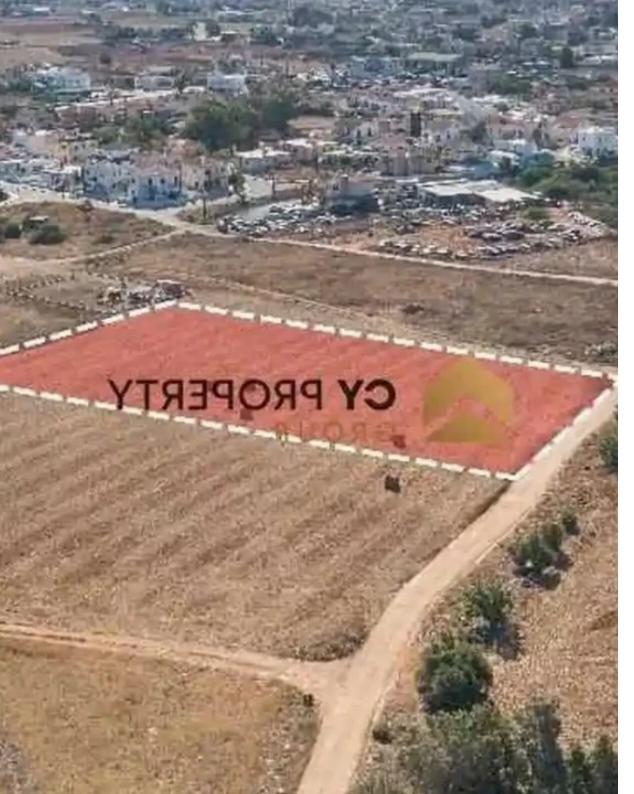

## Residential land 3937 m<sup>2</sup>

Larnaka, Xylofagou-7520 , Cyprus This ad is presented by listings admin, under supervision from , Licensed Real Estate Agent Reg no: 1234, Lic no: 603/E

Offered at: €120,000 Estate ID: 74727 Ref: ba4942848

""Residential field in Xylofagou community of Larnaca district. It is situated at a distance approximately 1.8 km northeast of the community center and approximately 270 m east of Xylofagou - Liopetri road connection. It has a rectangular shape with an even surface and it is accessible through a non-registered road. The property falls within the Residential Zone K?8, having a building density of 60%.""...