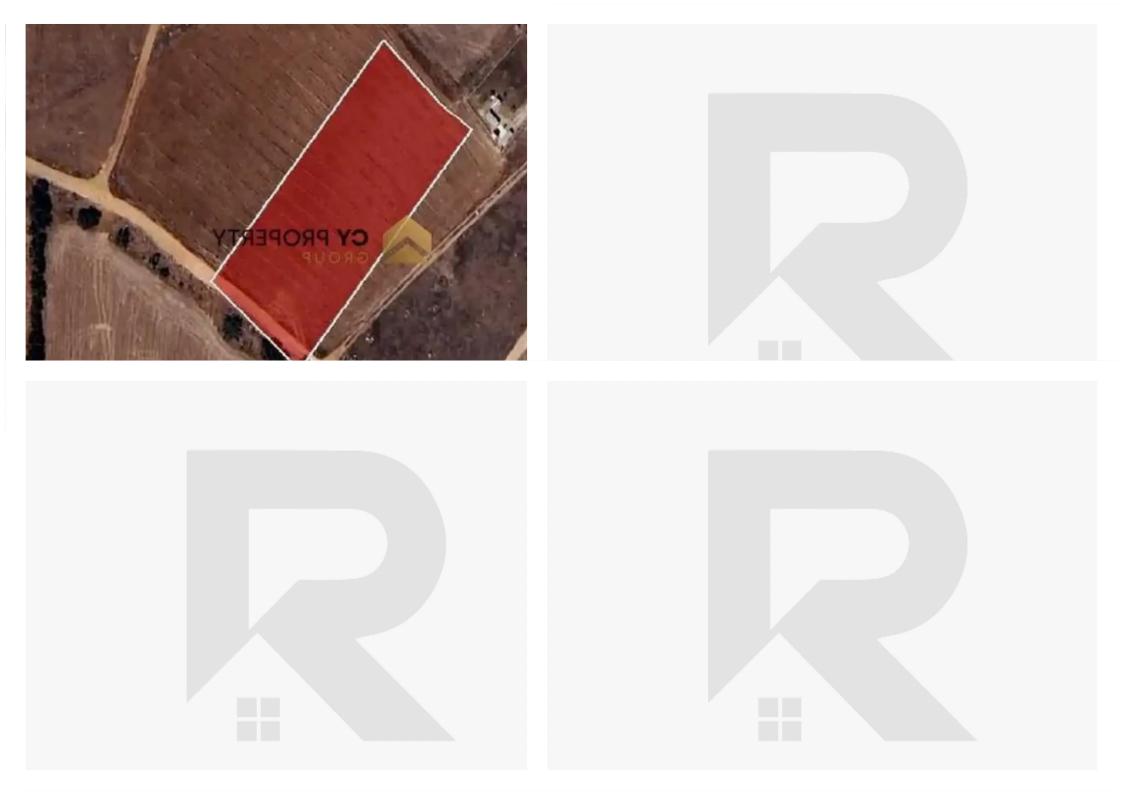

""Residential field in Xylofagou community of Larnaca district. It is situated at a distance approximately 1.8 km northeast of the community center and approximately 270 m east of Xylofagou - Liopetri road connection. It has a rectangular shape with an even surface and it is accessible through a non-registered road. The property falls within the Residential Zone K?8, having a building density of 60%.""...