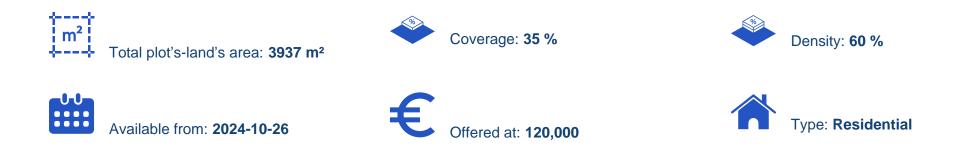

## Residential land 3937 m<sup>2</sup>

Larnaka, Xylofagou-7520 , Cyprus This ad is presented by listings admin, under supervision from , Licensed Real Estate Agent Reg no: 1234, Lic no: 603/E

Offered at: €120,000 Estate ID: 74727 Ref: ba4942848

""Residential field in Xylofagou community of Larnaca district. It is situated at a distance approximately 1.8 km northeast of the community center and approximately 270 m east of Xylofagou - Liopetri road connection. It has a rectangular shape with an even surface and it is accessible through a non-registered road. The property falls within the Residential Zone K?8, having a building density of 60%.""...