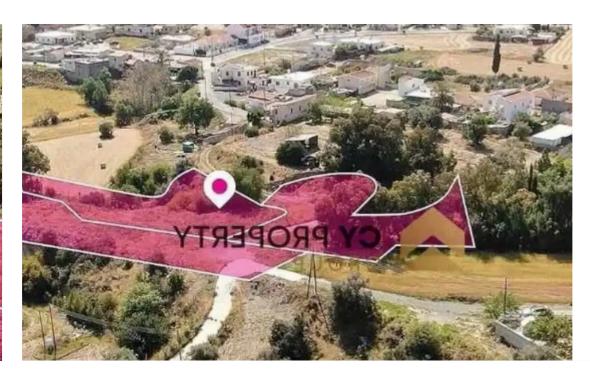

"""Three residential fields, extending to about 6.795 sq.m. in total. The asset is located approx. 1.5km from the motorway and it currently has access via a road that wil run through its north-eastern boundary. This property consists of: Property with registration number 0/11347, extending to approximately 2.007 sq.m. in total and falls within Zone Zone H2, with a building coefficient of 90%, coverage of 50%, and permission for 2 floors (8.3m) of construction. Property with registration number 0/11667, extending to approximately 1.276 sq.m. in total and falls within Zone Zone H1, with a building coefficient of 120%, coverage of 70%, and permission for 2 floors (8.3m) of construction. Pro...