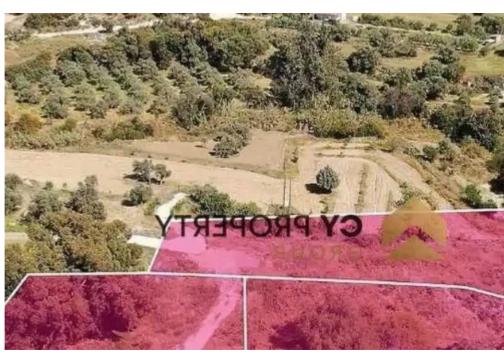

"""Three residential fields, extending to about 6.795 sq.m. in total. The asset is located approx. 1.5km from the motorway and it currently has access via a road that wil run through its north-eastern boundary. This property consists of: Property with registration number 0/11347, extending to approximately 2.007 sq.m. in total and falls within Zone Zone H2, with a building coefficient of 90%, coverage of 50%, and permission for 2 floors (8.3m) of construction. Property with registration number 0/11667, extending to approximately 1.276 sq.m. in total and falls within Zone Zone H1, with a building coefficient of 120%, coverage of 70%, and permission for 2 floors (8.3m) of construction. Pro...