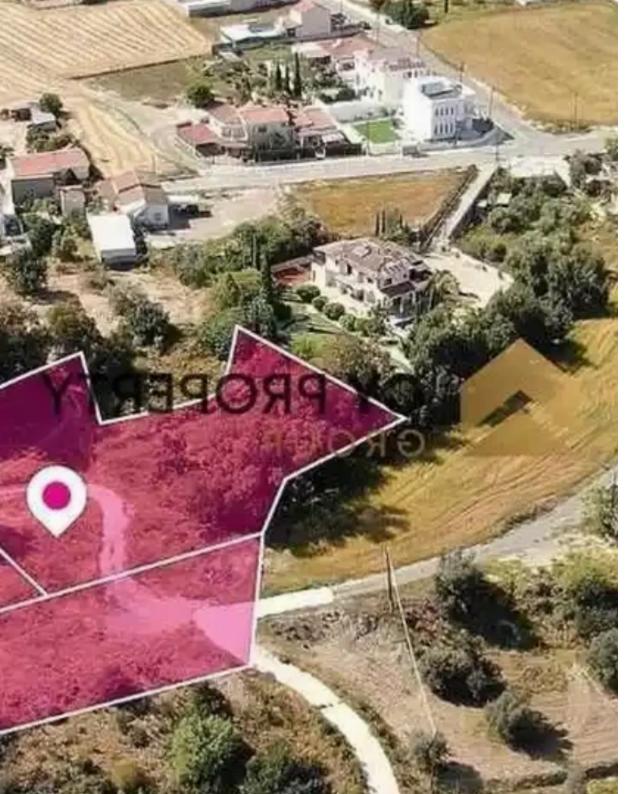

## Residential land 6794 m<sup>2</sup>

Larnaka, Alethriko-7570, Cyprus

This ad is presented by listings admin, under supervision from,

Licensed Real Estate Agent Reg no: 1234, Lic no: 603/E

**Offered at:** € 185,000

"""Three residential fields, extending to about 6.795 sq.m. in total. The asset is located approx. 1.5km from the motorway and it currently has access via a road that wil run through its north-eastern boundary. This property consists of: Property with registration number 0/11347, extending to approximately 2.007 sq.m. in total and falls within Zone Zone H2, with a building coefficient of 90%, coverage of 50%, and permission for 2 floors (8.3m) of construction. Property with registration number 0/11667, extending to approximately 1.276 sq.m. in total and falls within Zone Zone H1, with a building coefficient of 120%, coverage of 70%, and permission for 2 floors (8.3m) of construction. Pro...