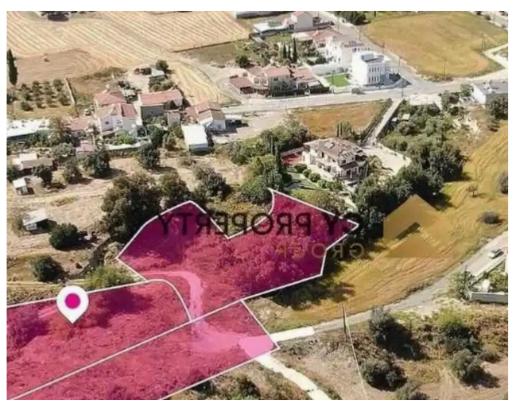

"""Three residential fields, extending to about 6.795 sq.m. in total. The asset is located approx. 1.5km from the motorway and it currently has access via a road that wil run through its north-eastern boundary. This property consists of: Property with registration number 0/11347, extending to approximately 2.007 sq.m. in total and falls within Zone Zone H2, with a building coefficient of 90%, coverage of 50%, and permission for 2 floors (8.3m) of construction. Property with registration number 0/11667, extending to approximately 1.276 sq.m. in total and falls within Zone Zone H1, with a building coefficient of 120%, coverage of 70%, and permission for 2 floors (8.3m) of construction. Pro...