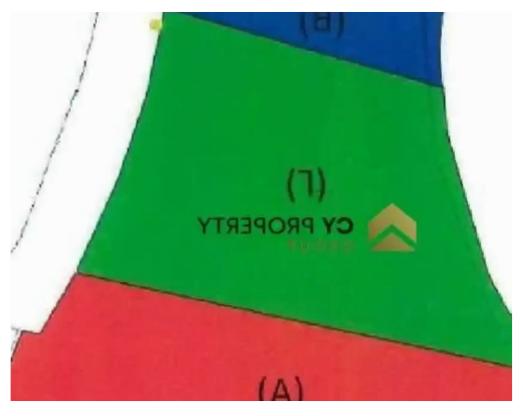

**Estate ID:** 74730

**Ref:** ba4826897

Total plot's-land's area: 14590 m²

Available from: 2024-10-26

Offered at: 275,00

Type: Touristic

"""Available for sale is the south (5/12) share of a touristic field which is approximately 6,079sqm, in a quiet area in Kiti community, in Larnaca District. It is situated at a distance of approximately 1.6k west from the Pevolia village center and approximately 500m north from the sea. It has an irregular shape, a level surface and abuts onto a registered road along its eastern boundary with a frontage of approximately 130 m. An advantage of the property is that lies within the town planning zone T2a that allows the touristic developments There is a distribution agreement and the share corresponds to the southern part of the property as shown in red and with the letter (A) in the dra...