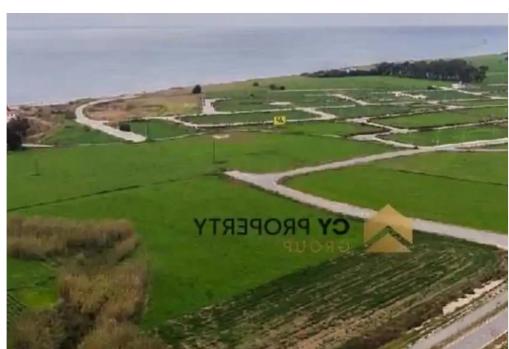

**Estate ID:** 74730

**Ref:** ba4826897

Total plot's-land's area: 14590 m²

Available from: 2024-10-26

Offered at: 275,00

Type: Touristic

"""Available for sale is the south (5/12) share of a touristic field which is approximately 6,079sqm, in a quiet area in Kiti community, in Larnaca District. It is situated at a distance of approximately 1.6k west from the Pevolia village center and approximately 500m north from the sea. It has an irregular shape, a level surface and abuts onto a registered road along its eastern boundary with a frontage of approximately 130 m. An advantage of the property is that lies within the town planning zone T2a that allows the touristic developments There is a distribution agreement and the share corresponds to the southern part of the property as shown in red and with the letter (A) in the dra...