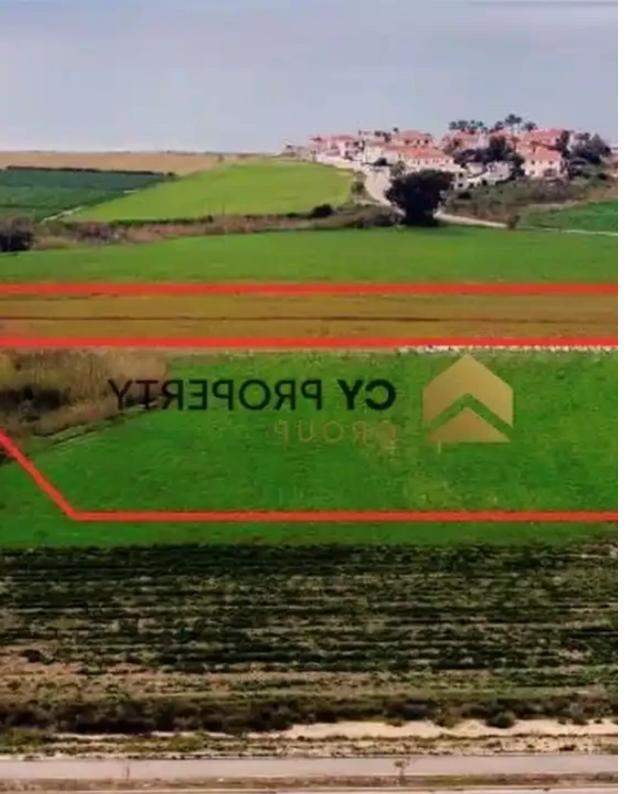

**Estate ID:** 74730

**Ref:** ba4826897

Total plot's-land's area: 14590 m²

Available from: 2024-10-26

Offered at: 275,00

Type: Touristic

"""Available for sale is the south (5/12) share of a touristic field which is approximately 6,079sqm, in a quiet area in Kiti community, in Larnaca District. It is situated at a distance of approximately 1.6k west from the Pevolia village center and approximately 500m north from the sea. It has an irregular shape, a level surface and abuts onto a registered road along its eastern boundary with a frontage of approximately 130 m. An advantage of the property is that lies within the town planning zone T2a that allows the touristic developments There is a distribution agreement and the share corresponds to the southern part of the property as shown in red and with the letter (A) in the dra...