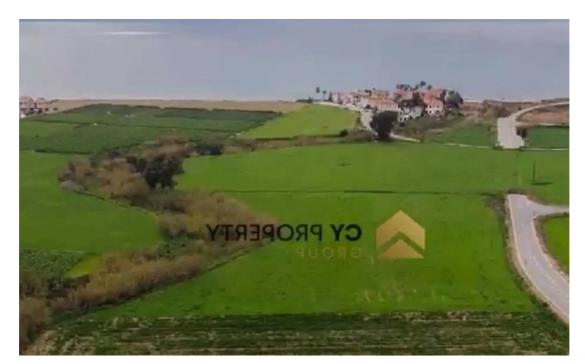

**Estate ID:** 74730

**Ref:** ba4826897

Total plot's-land's area: 14590 m²

Available from: 2024-10-26

Offered at: 275,00

Type: Touristic

"""Available for sale is the south (5/12) share of a touristic field which is approximately 6,079sqm, in a quiet area in Kiti community, in Larnaca District. It is situated at a distance of approximately 1.6k west from the Pevolia village center and approximately 500m north from the sea. It has an irregular shape, a level surface and abuts onto a registered road along its eastern boundary with a frontage of approximately 130 m. An advantage of the property is that lies within the town planning zone T2a that allows the touristic developments There is a distribution agreement and the share corresponds to the southern part of the property as shown in red and with the letter (A) in the dra...