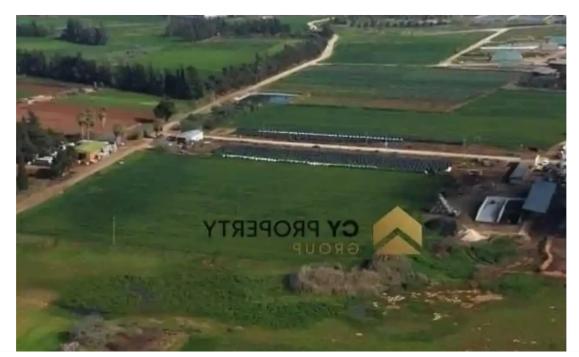

"""Agricultural Field in a Land Consolidation Area located in Ormideia community, of Larnaca District. It is situated 1.7 kilometers (approx.) north of the main road Ormideia - Xylotympou and 2.7 kilometers (approx.) northeast of the A' Primary School. The property has a rectangular shape and an even surface. It abuts onto a public registered road along its north-eastern boundary with frontage of approximately 55 meters. It falls within the Sovereign British Base Area. According to the proposed zone plan in the Sovereign British Base Area, the property falls within the Protected Zone Z1, having building density coefficient 6%."""...