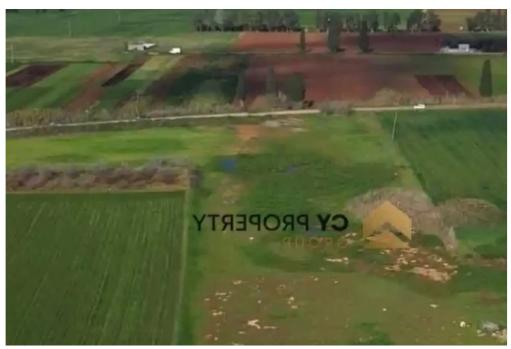

"""Agricultural Field in a Land Consolidation Area located in Ormideia community, of Larnaca District. It is situated 1.7 kilometers (approx.) north of the main road Ormideia - Xylotympou and 2.7 kilometers (approx.) northeast of the A' Primary School. The property has a rectangular shape and an even surface. It abuts onto a public registered road along its north-eastern boundary with frontage of approximately 55 meters. It falls within the Sovereign British Base Area. According to the proposed zone plan in the Sovereign British Base Area, the property falls within the Protected Zone Z1, having building density coefficient 6%."""...