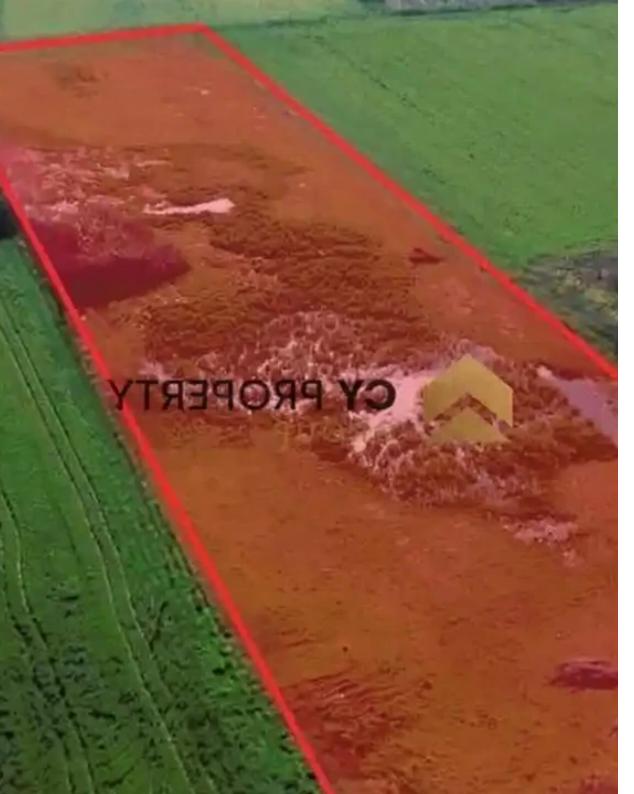

"""Agricultural Field in a Land Consolidation Area located in Ormideia community, of Larnaca District. It is situated 1.7 kilometers (approx.) north of the main road Ormideia - Xylotympou and 2.7 kilometers (approx.) northeast of the A' Primary School. The property has a rectangular shape and an even surface. It abuts onto a public registered road along its north-eastern boundary with frontage of approximately 55 meters. It falls within the Sovereign British Base Area. According to the proposed zone plan in the Sovereign British Base Area, the property falls within the Protected Zone Z1, having building density coefficient 6%."""...