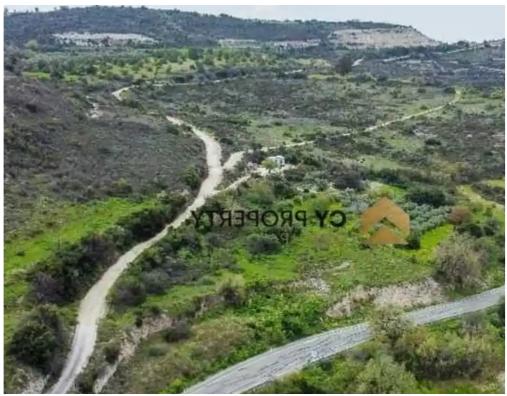

""""Residential field available for sale within the administrative boundaries of Vavla village, in Larnaca District. It is situated at the eastern part of the village. The field has an irregular shape and an even surface. Also, it abuts on two registered roads, along its northern and southern boundaries. Title deed available.""""...