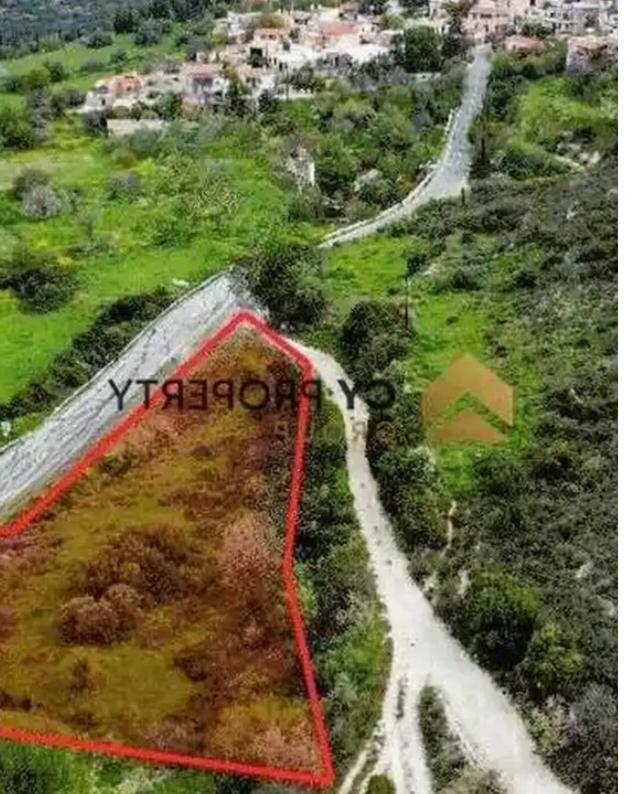

""""Residential field available for sale within the administrative boundaries of Vavla village, in Larnaca District. It is situated at the eastern part of the village. The field has an irregular shape and an even surface. Also, it abuts on two registered roads, along its northern and southern boundaries. Title deed available.""""...