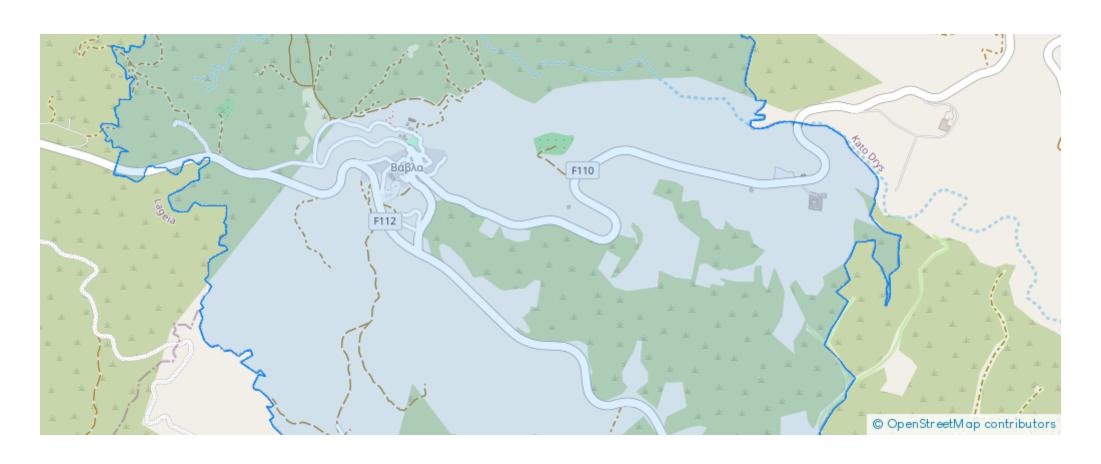

""""Residential field available for sale within the administrative boundaries of Vavla village, in Larnaca District. It is situated at the eastern part of the village. The field has an irregular shape and an even surface. Also, it abuts on two registered roads, along its northern and southern boundaries. Title deed available.""""...

## **Estate on map:**

Website: realty.com.cy/p/residential-land-3115-m²-ba5125527

Email: info@rimatech.com.cy

**Phone:** +35795958898 // +35725714014

This ad is presented by listings admin, under supervision from ,