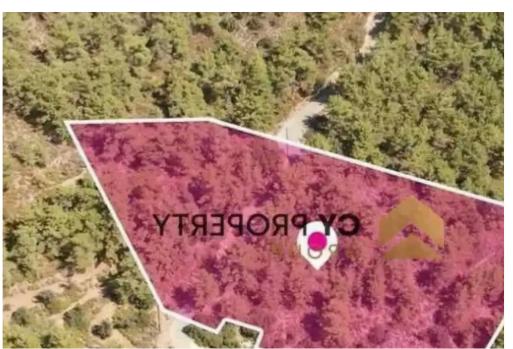

"""The field is located in Vavatsinia community, about 450 metres west of Vavatsinia village center and about 450 metres northwest of Vavatsinia - Agioi Vavatsinias road. The property has an irregular shape, sloping uneven surface with trees in it and there is a proposed road for registration passing through the field. The immediate area is characterised by houses, residential and agricultural fields. This field is landlocked."""...

## **Estate on map:**

Website: realty.com.cy/p/residential-land-9365-m²-ba4826870

Email: info@rimatech.com.cy

**Phone:** +35795958898 // +35725714014

This ad is presented by listings admin, under supervision from ,