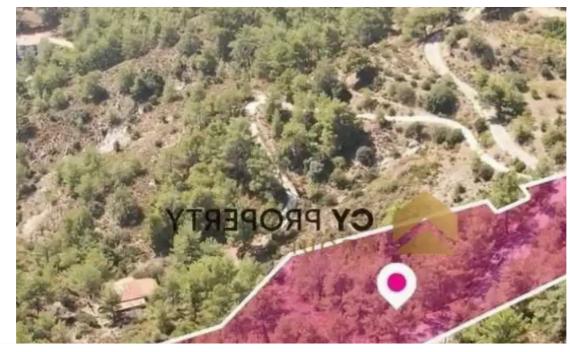

"""The field is located in Vavatsinia community, about 450 metres west of Vavatsinia village center and about 450 metres northwest of Vavatsinia - Agioi Vavatsinias road. The property has an irregular shape, sloping uneven surface with trees in it and there is a proposed road for registration passing through the field. The immediate area is characterised by houses, residential and agricultural fields. This field is landlocked."""...

## **Estate on map:**

Website: realty.com.cy/p/residential-land-9365-m²-ba4826870

Email: info@rimatech.com.cy

**Phone:** +35795958898 // +35725714014

This ad is presented by listings admin, under supervision from ,