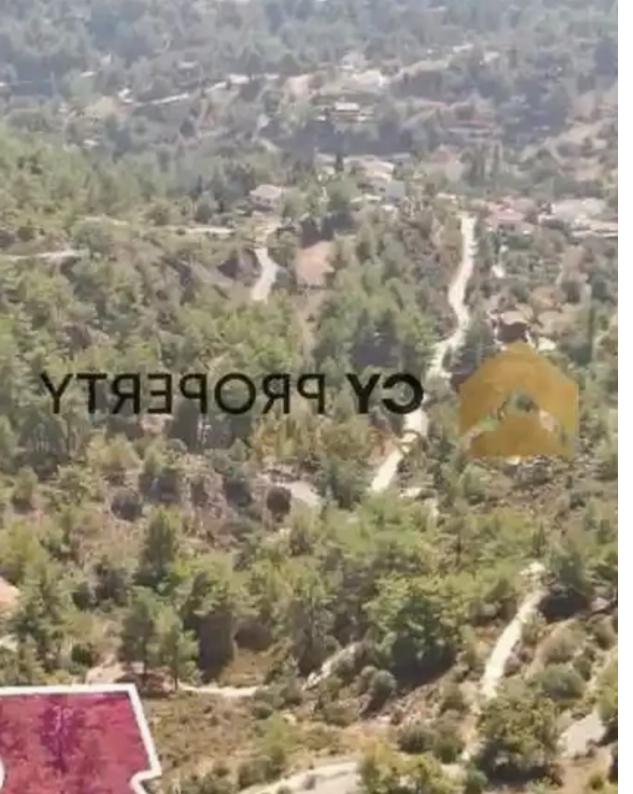

"""The field is located in Vavatsinia community, about 450 metres west of Vavatsinia village center and about 450 metres northwest of Vavatsinia - Agioi Vavatsinias road. The property has an irregular shape, sloping uneven surface with trees in it and there is a proposed road for registration passing through the field. The immediate area is characterised by houses, residential and agricultural fields. This field is landlocked."""...