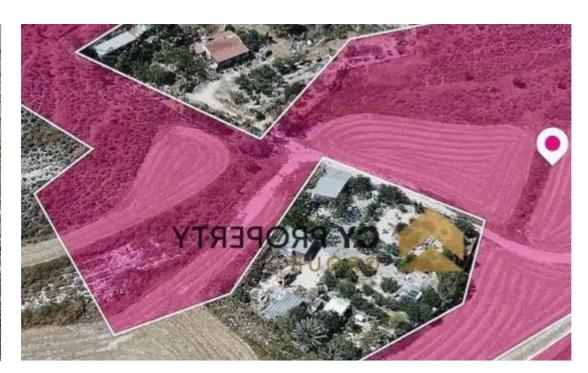

## Agricultural land 17576 m<sup>2</sup>

Larnaka, Kalo-Chorio-7643, Cyprus

This ad is presented by listings admin, under supervision from ,

Licensed Real Estate Agent Reg no: 1234, Lic no: 603/E

**Offered at:** € 90,000

""""Agricultural field available for sale in Aradippou municipality of Larnaca District. It is located approx. 3 km west of it Rizoelia roundabout and about 2.5 km north of the village of Kalo village. The property extending to about 17.576 sq.m. in total and falls within Zone ??4, with a building coefficient of 10%, coverage of 10%, and permission for 2 floors (7m) of construction.""""...