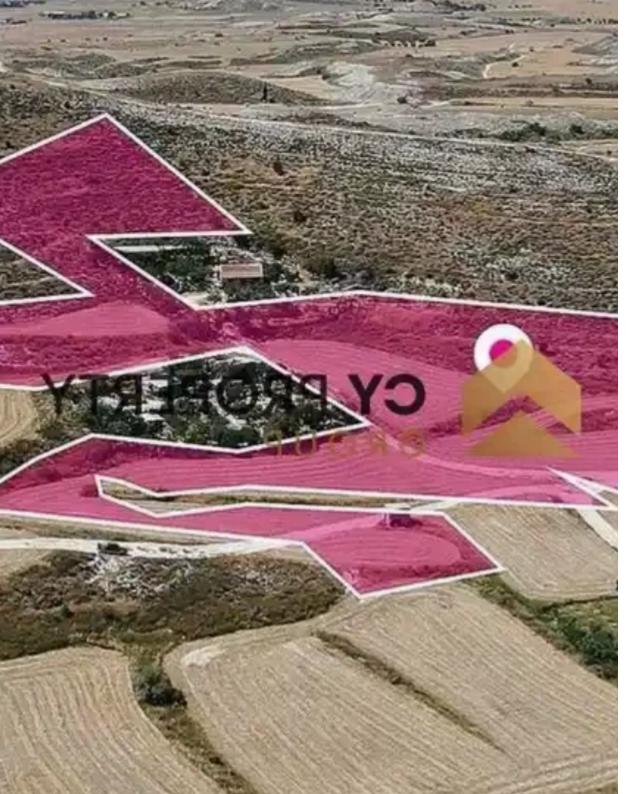

## Agricultural land 17576 m<sup>2</sup>

Larnaka, Kalo-Chorio-7643, Cyprus

This ad is presented by listings admin, under supervision from ,

Licensed Real Estate Agent Reg no: 1234, Lic no: 603/E

**Offered at:** € 90,000

""""Agricultural field available for sale in Aradippou municipality of Larnaca District. It is located approx. 3 km west of it Rizoelia roundabout and about 2.5 km north of the village of Kalo village. The property extending to about 17.576 sq.m. in total and falls within Zone ??4, with a building coefficient of 10%, coverage of 10%, and permission for 2 floors (7m) of construction.""""...