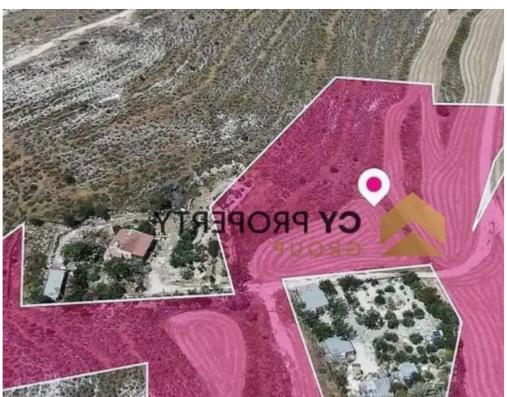

## Agricultural land 17576 m<sup>2</sup>

Larnaka, Kalo-Chorio-7643, Cyprus

This ad is presented by listings admin, under supervision from ,

Licensed Real Estate Agent Reg no: 1234, Lic no: 603/E

**Offered at:** € 90,000

""""Agricultural field available for sale in Aradippou municipality of Larnaca District. It is located approx. 3 km west of it Rizoelia roundabout and about 2.5 km north of the village of Kalo village. The property extending to about 17.576 sq.m. in total and falls within Zone ??4, with a building coefficient of 10%, coverage of 10%, and permission for 2 floors (7m) of construction.""""...