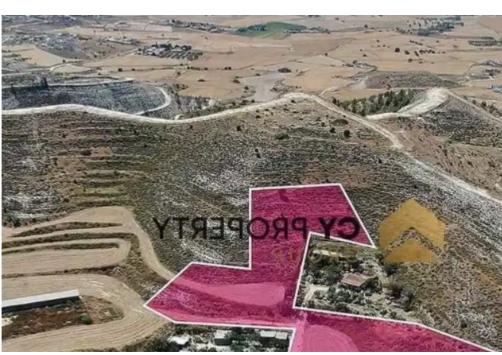

## Agricultural land 17576 m<sup>2</sup>

Larnaka, Kalo-Chorio-7643, Cyprus

This ad is presented by listings admin, under supervision from ,

Licensed Real Estate Agent Reg no: 1234, Lic no: 603/E

**Offered at:** € 90,000

""""Agricultural field available for sale in Aradippou municipality of Larnaca District. It is located approx. 3 km west of it Rizoelia roundabout and about 2.5 km north of the village of Kalo village. The property extending to about 17.576 sq.m. in total and falls within Zone ??4, with a building coefficient of 10%, coverage of 10%, and permission for 2 floors (7m) of construction.""""...