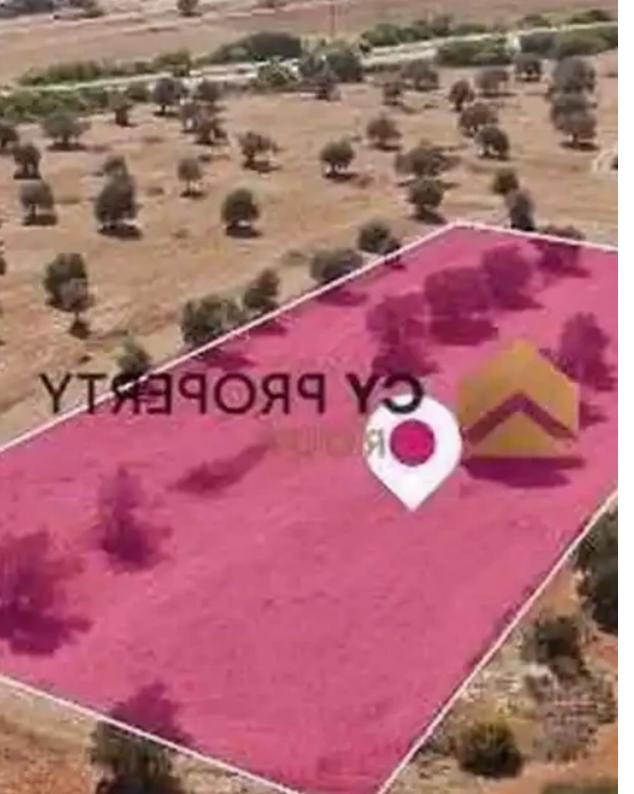

## Tourist land 3512 m<sup>2</sup>

Larnaka, Anafotida-7573, Cyprus

This ad is presented by listings admin, under supervision from,

Licensed Real Estate Agent Reg no: 1234, Lic no: 603/E

**Offered at:** € 120,000

**Estate ID:** 74740

**Ref:** ba4993412

Total plot's-land's area: 3512 m²

Coverage: 20 %

Density: 45 %

Available from: 2024-10-26

Offered at: 120,000

Гуре: **Touristic** 

"""75% share of a touristic plot, extending to about 4.683 sq.m. in total(3.512 sq.m). The property is rectangularly shaped with a flat surface. Distribution agreement in place. The asset is located approx. 150m from Thessalonikis avenue and 500m from the coast line. The property falls within Zone T2?, with a building coefficient of 45%, coverage of 20%, and permission for 3 floors (13.1m) of construction."""...