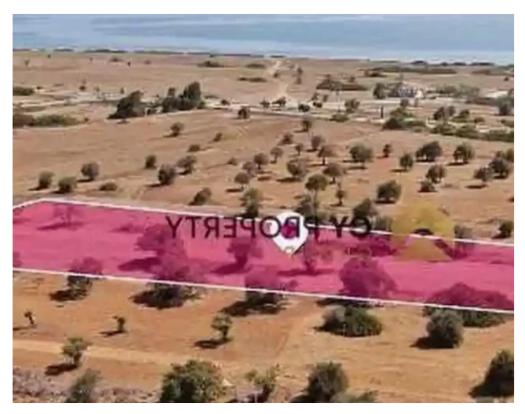

## Tourist land 3512 m<sup>2</sup>

Larnaka, Anafotida-7573, Cyprus

This ad is presented by listings admin, under supervision from,

Licensed Real Estate Agent Reg no: 1234, Lic no: 603/E

**Offered at:** € 120,000

**Estate ID:** 74740

**Ref:** ba4993412

Total plot's-land's area: 3512 m²

Coverage: 20 %

Density: 45 %

Available from: 2024-10-26

Offered at: 120,000

Гуре: **Touristic** 

"""75% share of a touristic plot, extending to about 4.683 sq.m. in total(3.512 sq.m). The property is rectangularly shaped with a flat surface. Distribution agreement in place. The asset is located approx. 150m from Thessalonikis avenue and 500m from the coast line. The property falls within Zone T2?, with a building coefficient of 45%, coverage of 20%, and permission for 3 floors (13.1m) of construction."""...