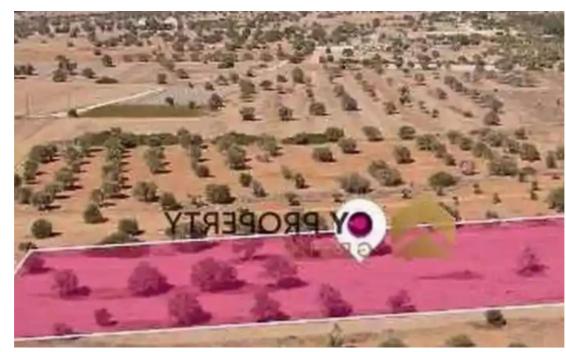

## Tourist land 3512 m<sup>2</sup>

Larnaka, Anafotida-7573, Cyprus

This ad is presented by listings admin, under supervision from,

Licensed Real Estate Agent Reg no: 1234, Lic no: 603/E

**Offered at:** € 120,000

**Estate ID:** 74740

**Ref:** ba4993412

Total plot's-land's area: 3512 m²

Coverage: 20 %

Density: 45 %

Available from: 2024-10-26

Offered at: 120,000

Гуре: **Touristic** 

"""75% share of a touristic plot, extending to about 4.683 sq.m. in total(3.512 sq.m). The property is rectangularly shaped with a flat surface. Distribution agreement in place. The asset is located approx. 150m from Thessalonikis avenue and 500m from the coast line. The property falls within Zone T2?, with a building coefficient of 45%, coverage of 20%, and permission for 3 floors (13.1m) of construction."""...