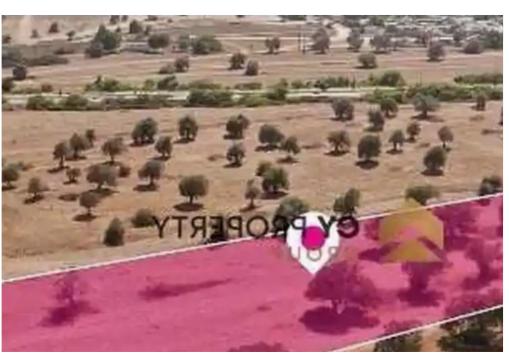

## Tourist land 3512 m<sup>2</sup>

Larnaka, Anafotida-7573, Cyprus

This ad is presented by listings admin, under supervision from,

Licensed Real Estate Agent Reg no: 1234, Lic no: 603/E

**Offered at:** € 120,000

**Estate ID:** 74740

**Ref:** ba4993412

Total plot's-land's area: 3512 m²

Coverage: 20 %

Density: 45 %

Available from: 2024-10-26

Offered at: 120,000

Гуре: **Touristic** 

"""75% share of a touristic plot, extending to about 4.683 sq.m. in total(3.512 sq.m). The property is rectangularly shaped with a flat surface. Distribution agreement in place. The asset is located approx. 150m from Thessalonikis avenue and 500m from the coast line. The property falls within Zone T2?, with a building coefficient of 45%, coverage of 20%, and permission for 3 floors (13.1m) of construction."""...