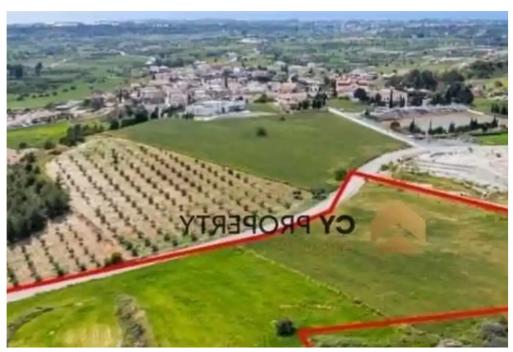

"""A residential shared (50%) field available for sale in Anafotida village, of Larnaca District. It is located 500m from the center of the village and 300m from the road connecting Anafotida-Agglisides. It offers close proximity to amenities such as a school, supermarket, restaurants and cafes. The field has an area of 16,389sqm and a road frontage of 195sqm. The share corresponds to 8,195sqm. The field has an almost irregular shape."""...