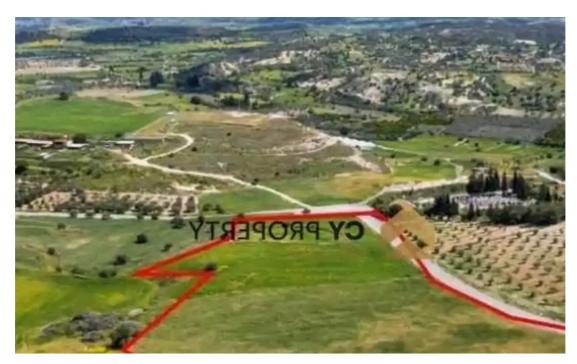

"""A residential shared (50%) field available for sale in Anafotida village, of Larnaca District. It is located 500m from the center of the village and 300m from the road connecting Anafotida-Agglisides. It offers close proximity to amenities such as a school, supermarket, restaurants and cafes. The field has an area of 16,389sqm and a road frontage of 195sqm. The share corresponds to 8,195sqm. The field has an almost irregular shape."""...