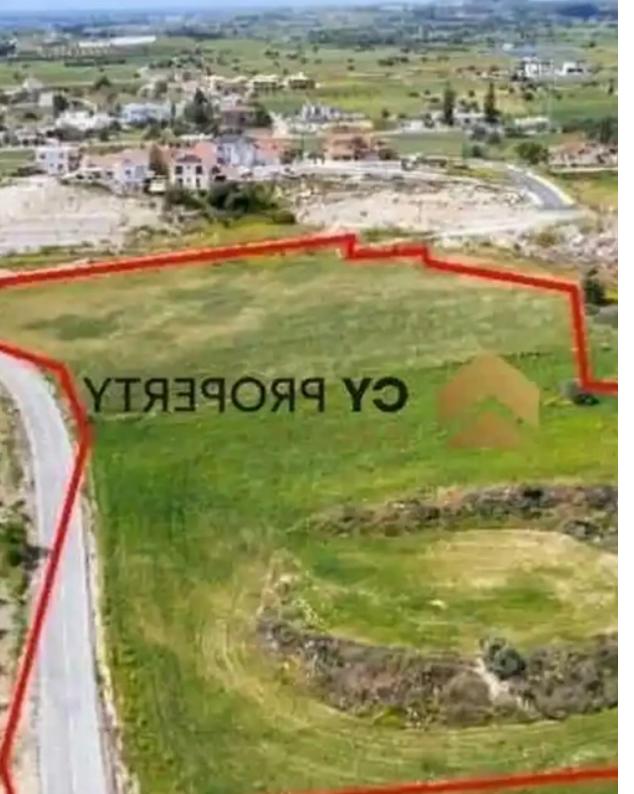

"""A residential shared (50%) field available for sale in Anafotida village, of Larnaca District. It is located 500m from the center of the village and 300m from the road connecting Anafotida-Agglisides. It offers close proximity to amenities such as a school, supermarket, restaurants and cafes. The field has an area of 16,389sqm and a road frontage of 195sqm. The share corresponds to 8,195sqm. The field has an almost irregular shape."""...