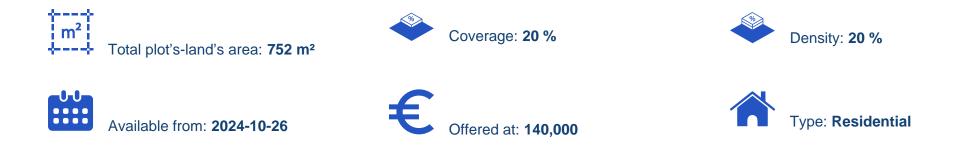

"""""Residential plot available for sale in the beautiful forest area of Souni, Limassol. The plot offers 752 square meters of land area and holds an H6 building zone, with a 20% density ratio and 20% coverage ratio, offering 2 floors development. It is an ideal offer for housing development. The plot applies to VAT."""""...