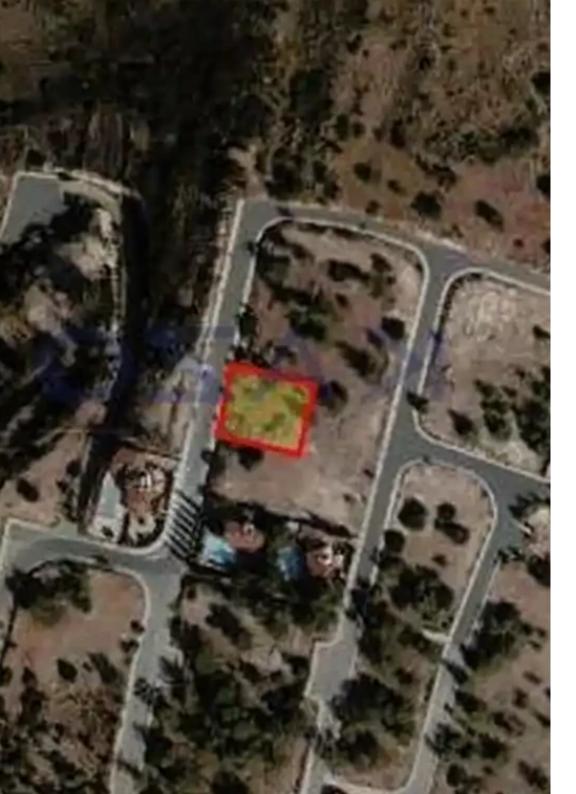

## Residential land 752 m<sup>2</sup>

Limassol, Zanakia-4713 , Cyprus This ad is presented by listings admin, under supervision from , Licensed Real Estate Agent Reg no: 1234, Lic no: 603/E

Offered at: €140,000 Estate ID: 74744 Ref: ba5430999







"""""Residential plot available for sale in the beautiful forest area of Souni, Limassol. The plot offers 752 square meters of land area and holds an H6 building zone, with a 20% density ratio and 20% coverage ratio, offering 2 floors development. It is an ideal offer for housing development. The plot applies to VAT."""""...

## **Estate on map:**







## Website: realty.com.cy/p/residential-land-752-m<sup>2</sup>-ba5430999 Email: info@rimatech.com.cy Phone: +35795958898 // +35725714014

This ad is presented by listings admin, under supervision from ,

Licensed Real Estate Agent Reg no: 1234, Lic no: 603/E