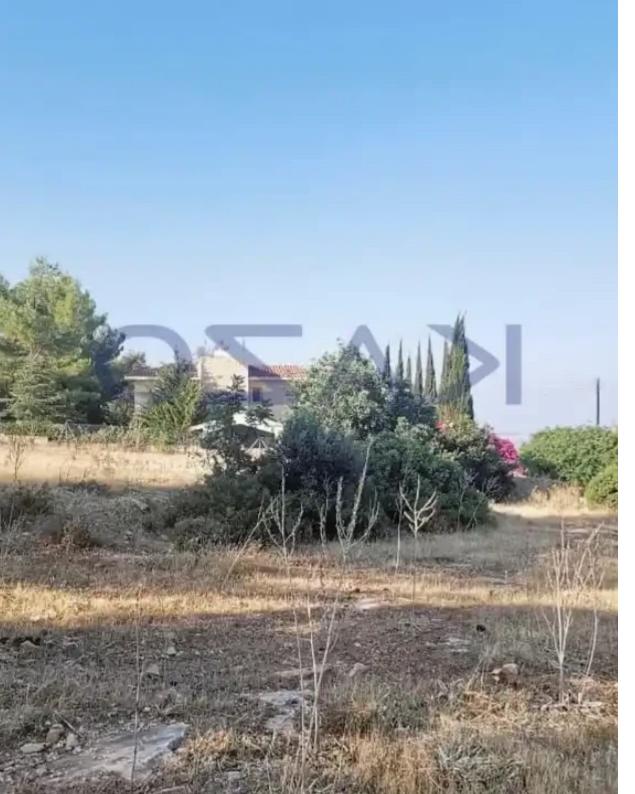

"""""Residential plot available for sale in the beautiful forest area of Souni, Limassol. The plot offers 752 square meters of land area and holds an H6 building zone, with a 20% density ratio and 20% coverage ratio, offering 2 floors development. It is an ideal offer for housing development. The plot applies to VAT."""""...