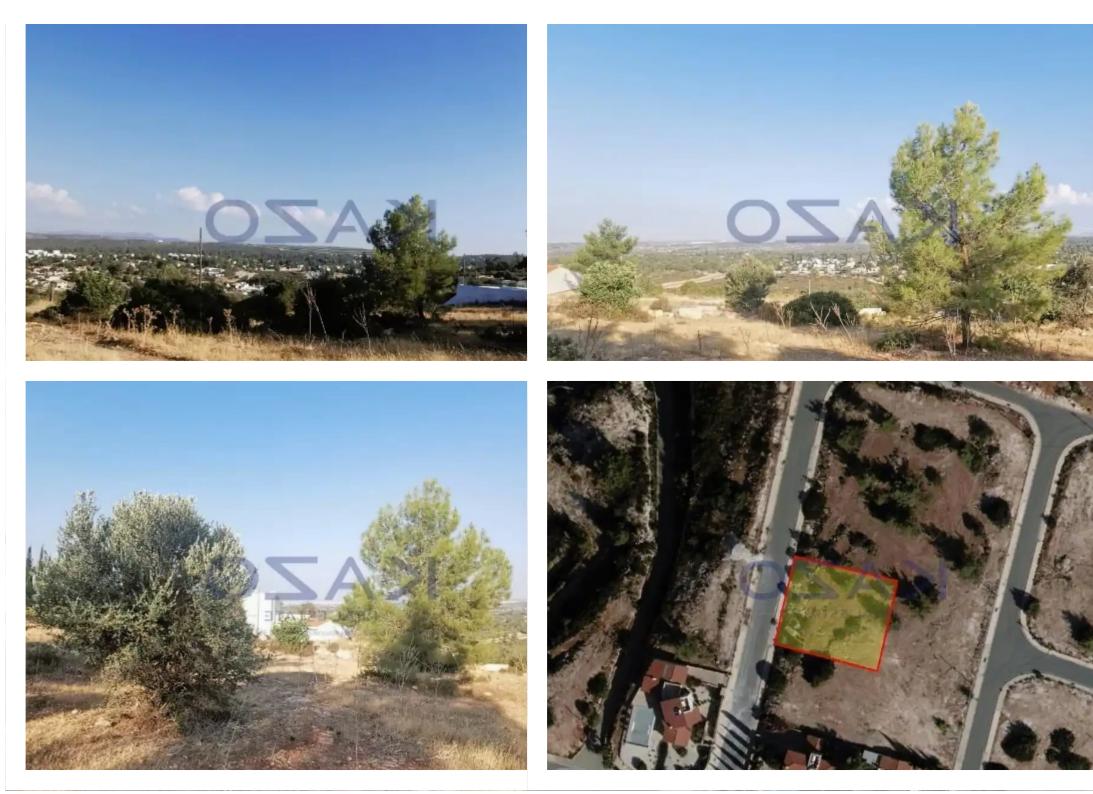

"""""Residential plot available for sale in the beautiful forest area of Souni, Limassol. The plot offers 752 square meters of land area and holds an H6 building zone, with a 20% density ratio and 20% coverage ratio, offering 2 floors development. It is an ideal offer for housing development. The plot applies to VAT."""""...