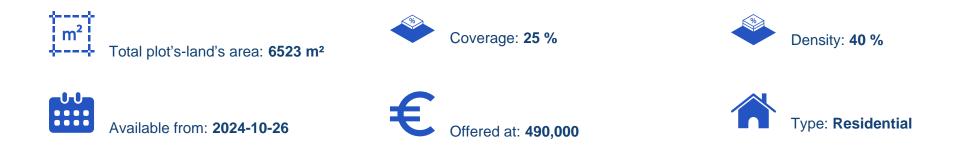

## Residential land 6523 m<sup>2</sup>

Limassol, Pera-Pedi-4779 , Cyprus This ad is presented by listings admin, under supervision from , Licensed Real Estate Agent Reg no: 1234, Lic no: 603/E

Offered at: €490,000 Estate ID: 74748 Ref: ba5431004

""""Residential development land available for sale in the forest village of Pera Pedi. The development land sits on 6,523 square meters and holds 66% of H4 zone and 34% of H5 residential zone. The development land offers spectacular views of the mountains and it is connected with water and electricity.""""...