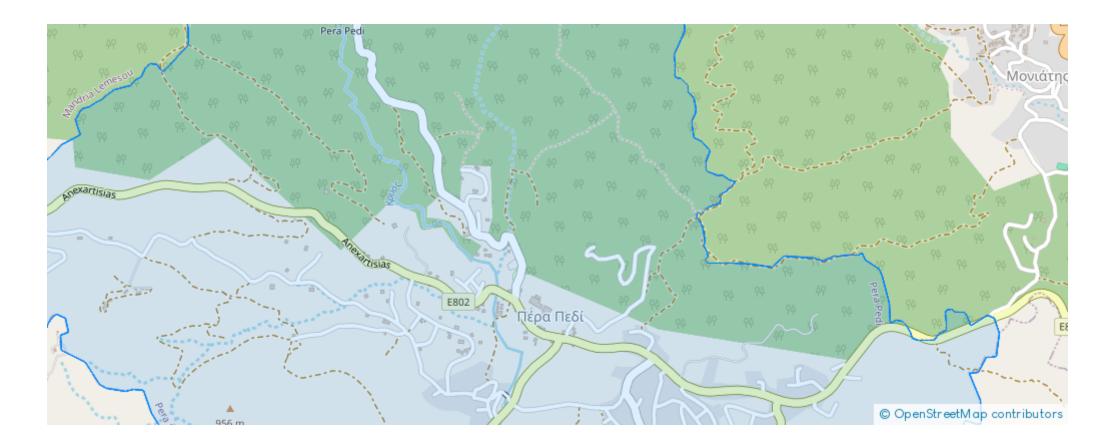

## Residential land 6523 m<sup>2</sup>

Limassol, Pera-Pedi-4779 , Cyprus This ad is presented by listings admin, under supervision from , Licensed Real Estate Agent Reg no: 1234, Lic no: 603/E

Offered at: €490,000 Estate ID: 74748 Ref: ba5431004







""""Residential development land available for sale in the forest village of Pera Pedi. The development land sits on 6,523 square meters and holds 66% of H4 zone and 34% of H5 residential zone. The development land offers spectacular views of the mountains and it is connected with water and electricity.""""...

## **Estate on map:**







## Website: realty.com.cy/p/residential-land-6523-m<sup>2</sup>-ba5431004

Email: info@rimatech.com.cy

**Phone:** +35795958898 // +35725714014

This ad is presented by listings admin, under supervision from , Licensed Real Estate Agent Reg no: 1234, Lic no: 603/E