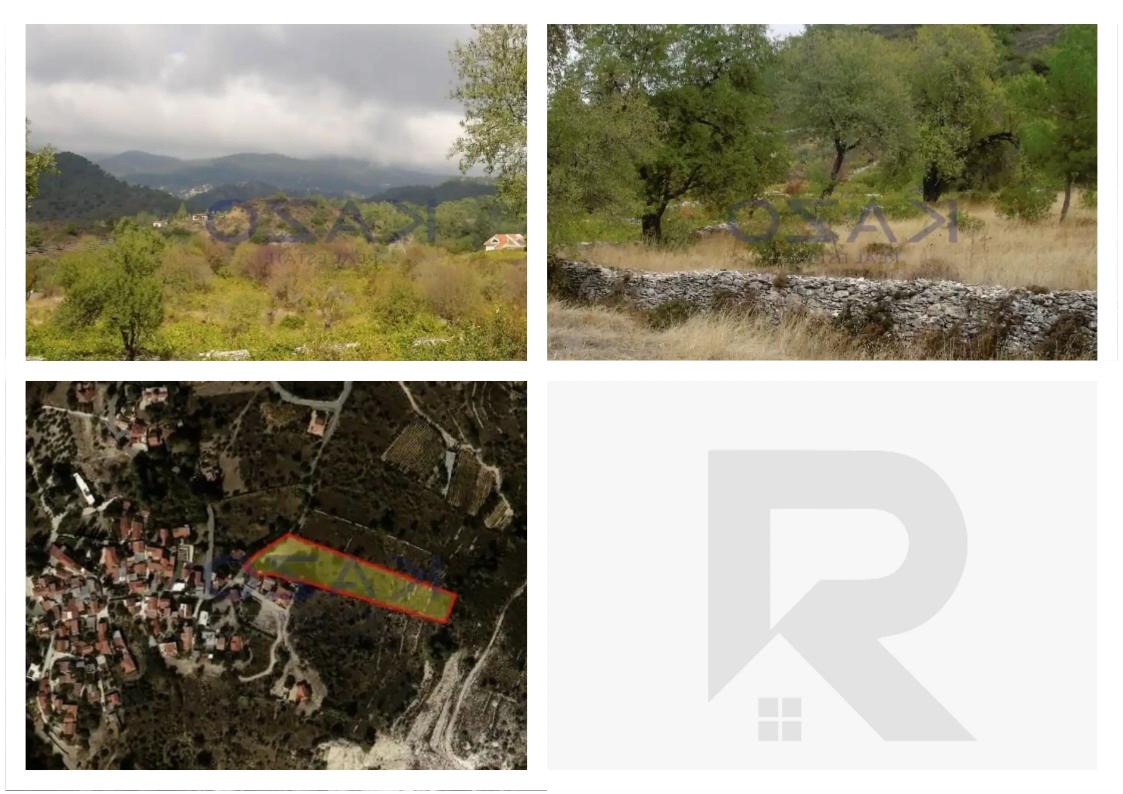

""""Residential development land available for sale in the forest village of Pera Pedi. The development land sits on 6,523 square meters and holds 66% of H4 zone and 34% of H5 residential zone. The development land offers spectacular views of the mountains and it is connected with water and electricity.""""...