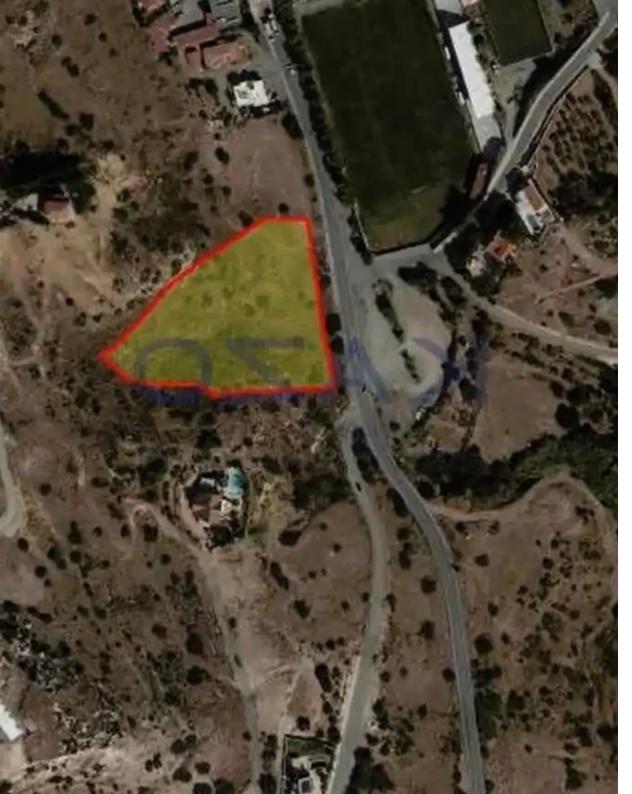

## Residential land 7451 m<sup>2</sup>

Limassol, Parekklisia-4520, Cyprus

This ad is presented by listings admin, under supervision from,

Licensed Real Estate Agent Reg no: 1234, Lic no: 603/E

**Offered at:** €885,000

""Large residential land parcel at the entrance of Pareklissia area. The development land holds an H6 building zone, with a 20% density ratio and 20% coverage ratio, enabling the development of housing units, an ideal proposal for housing complex development. The land covers 7,451 square meters of land area and it is connected with a public road.""...