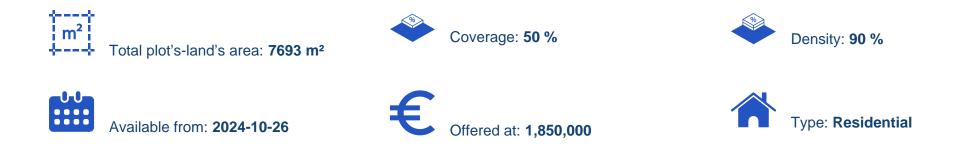

## Residential land 7693 m<sup>2</sup>

Limassol, Prymary-School-Agia-Phyla-Agia-Fylaxis-3115, Cyprus This ad is presented by listings admin, under supervision from , Licensed Real Estate Agent Reg no: 1234, Lic no: 603/E

Offered at: €1,850,000 Estate ID: 74751 Ref: ba5430987

"Residential development land - field for sale in the residential neighborhood of Agia Fyla. The land parcel sits on 7,693 square meters and holds 2 building zones. It is considered as an ideal investment opportunity for investors who seek to develop housing units within the region. ??6| 59% | 0.9 | 0.5 | 3| 13.5 ??7| 41% | 0.8 | 0.45 | 3 | 13.5""...