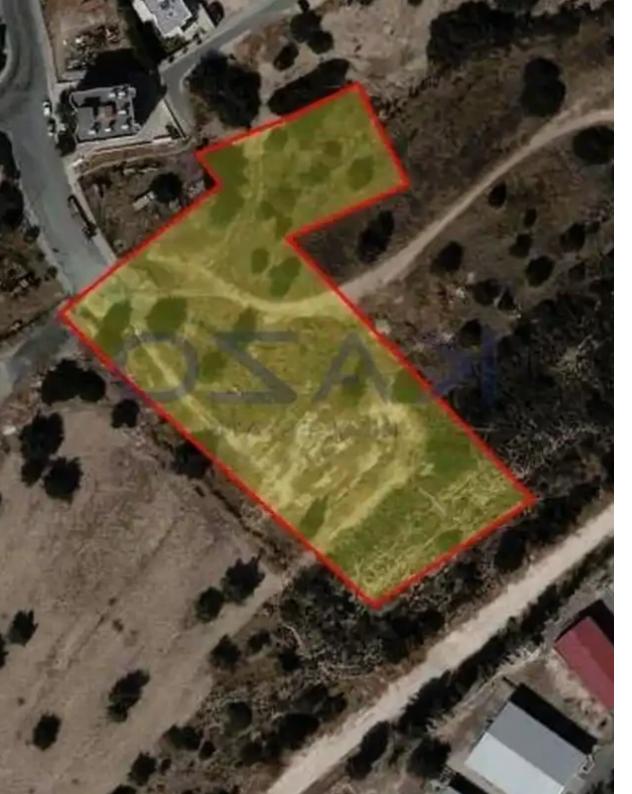

## Residential land 7693 m<sup>2</sup>

Limassol, Prymary-School-Agia-Phyla-Agia-Fylaxis-3115, Cyprus This ad is presented by listings admin, under supervision from , Licensed Real Estate Agent Reg no: 1234, Lic no: 603/E

Offered at: €1,850,000 Estate ID: 74751 Ref: ba5430987

"Residential development land - field for sale in the residential neighborhood of Agia Fyla. The land parcel sits on 7,693 square meters and holds 2 building zones. It is considered as an ideal investment opportunity for investors who seek to develop housing units within the region. ??6| 59% | 0.9 | 0.5 | 3| 13.5 ??7| 41% | 0.8 | 0.45 | 3 | 13.5""...