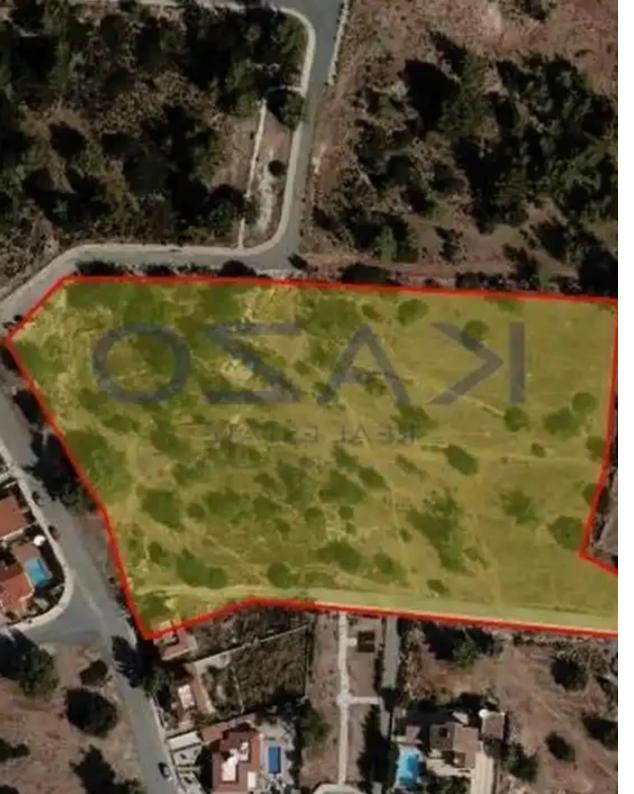

## Residential land 14935 m<sup>2</sup>

Limassol, Souni-4717, Cyprus

This ad is presented by listings admin, under supervision from ,

Licensed Real Estate Agent Reg no: 1234, Lic no: 603/E

**Offered at:** € 1,200,000

""Large development land parcel available for sale in the hills of the forest area of Souni. The residential land parcel offers 14,935 square meters and holds an H5 building zone, with a 30% density ratio and 20% coverage ratio, with a two-floor allowance. This development plot is an ideal offer for a housing development.""...