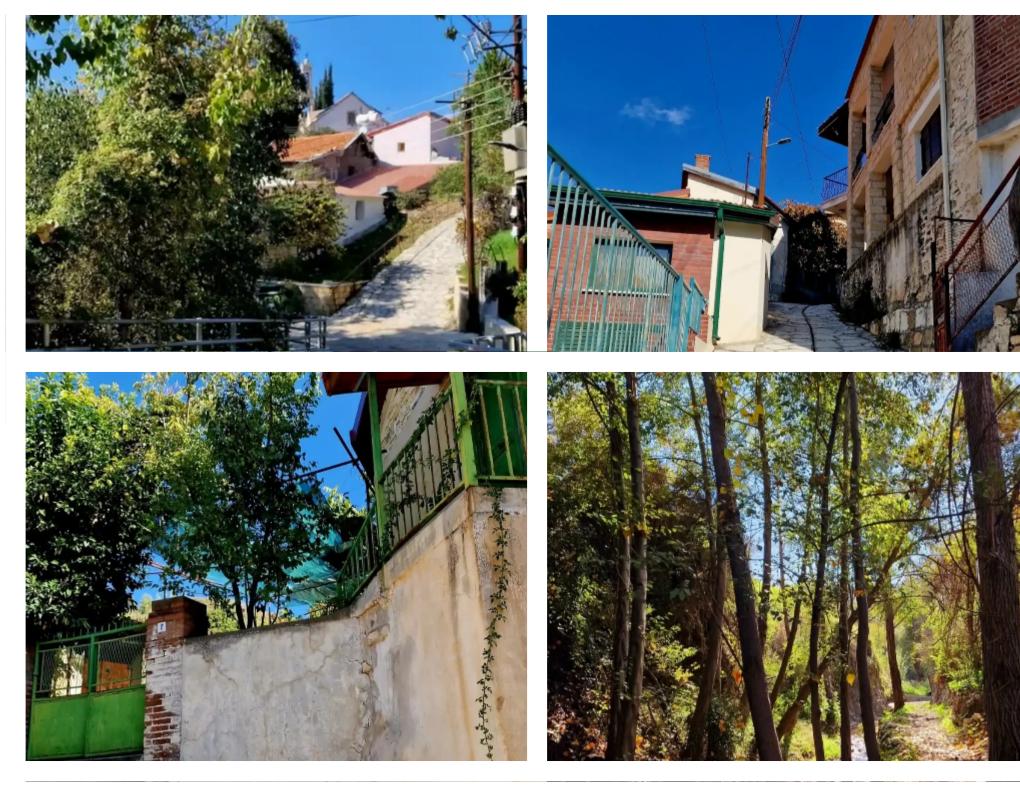

"""""Large Agricultural Land 9000m2 in Mandia Village Close to Platres. This Big Plot is Agricultural and is Very Close to Residential Land, Electricity, Water Access is Very Close. Road is close to plot The Plot will be in the Residential Zoon Soon. All Amenities in the Village, within a 3 Minute Walk.
Tittle Deeds Avaliable Location: Mandria Village Close to Platres Village. Plot Size:9000m2 Building Density: 10% Building Coverage: 10% Can Build 2
Floors Can Build upto 8.3 Meters in Height Price: €145,000 Negotiable""""...