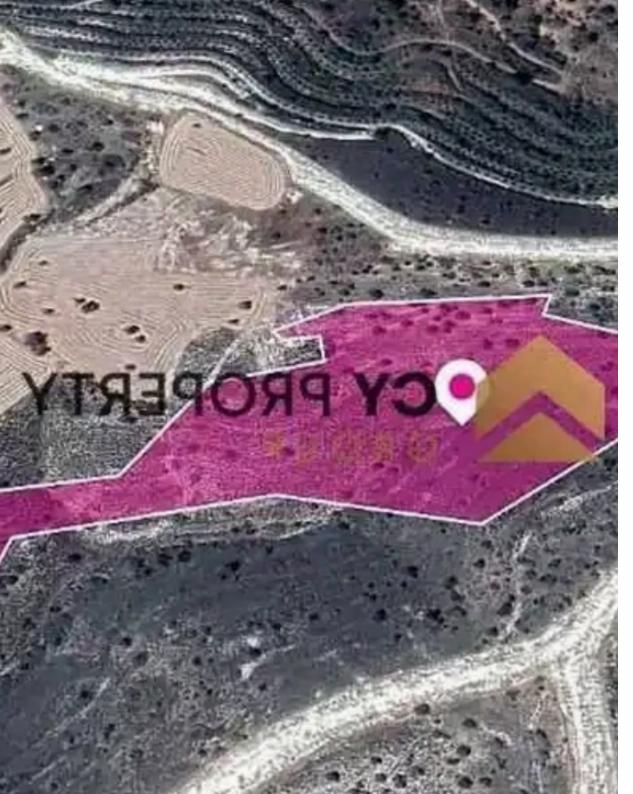

## Agricultural land 30101 m<sup>2</sup>

Larnaka, Menogeia-7578, Cyprus

This ad is presented by listings admin, under supervision from ,

Licensed Real Estate Agent Reg no: 1234, Lic no: 603/E

**Offered at:** € 100,000

""Agricultural field, extending to about 30.101 sq.m. in total. The asset is located approx. 3.3km from the motorway The property falls within Zone ?3, with a building coefficient of 10%, coverage of 10%, and permission for 2 floors (8.3m) of construction.""...

## **Estate on map:**

Website: realty.com.cy/p/agricultural-land-30101-m²-

ba4828826

Email: info@rimatech.com.cy

**Phone:** +35795958898 // +35725714014

This ad is presented by listings admin, under supervision from,