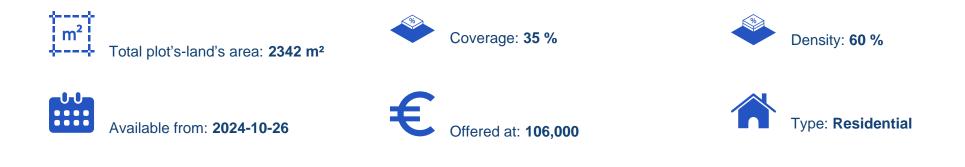

## Residential land 2342 m<sup>2</sup>

Larnaka, Anafotida-7573, Cyprus This ad is presented by listings admin, under supervision from, Licensed Real Estate Agent Reg no: 1234, Lic no: 603/E

Offered at: €106,000 Estate ID: 74757 Ref: ba5345882

""Residential field in Anafotida community of Larnaca. It is situated at a distance approximately 980m north of the community center and approximately 110 m west of Anafotida – Alethriko road connection. It has a regular shape and an even surface. It abuts a registered dirt road along its southern, western and eastern borders, with a total face of about 100 meters. The property falls within the Residential Zone H3, having a building density of

60%.""...