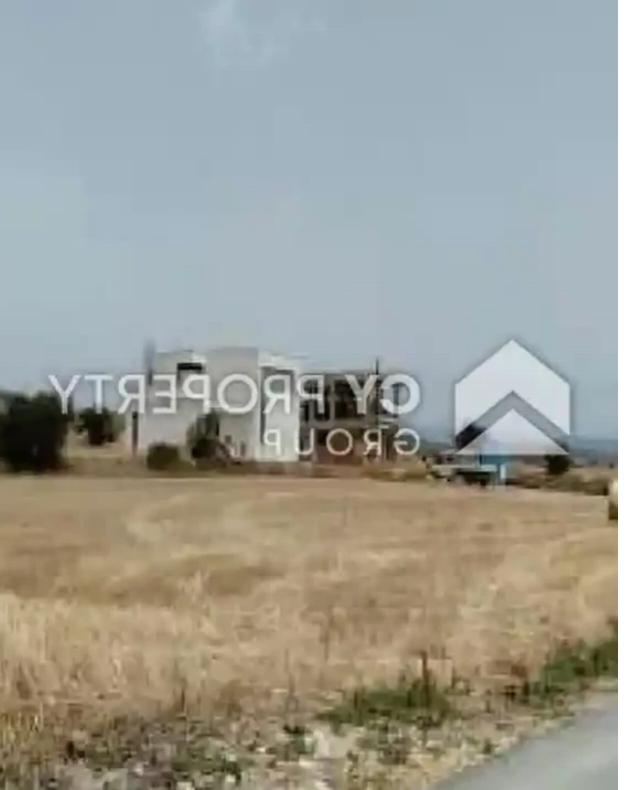

""Residential field in Anafotida community of Larnaca. It is situated at a distance approximately 980m north of the community center and approximately 110 m west of Anafotida – Alethriko road connection. It has a regular shape and an even surface. It abuts a registered dirt road along its southern, western and eastern borders, with a total face of about 100 meters. The property falls within the Residential Zone H3, having a building density of

60%.""...