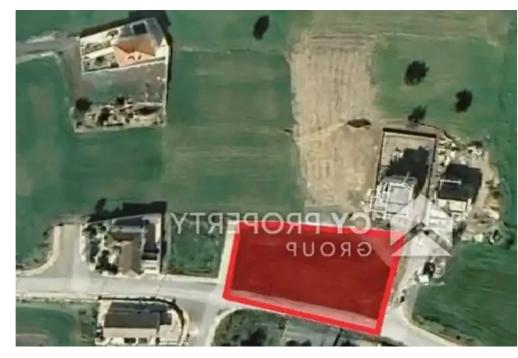

""Residential field in Anafotida community of Larnaca. It is situated at a distance approximately 980m north of the community center and approximately 110 m west of Anafotida – Alethriko road connection. It has a regular shape and an even surface. It abuts a registered dirt road along its southern, western and eastern borders, with a total face of about 100 meters. The property falls within the Residential Zone H3, having a building density of

60%.""...