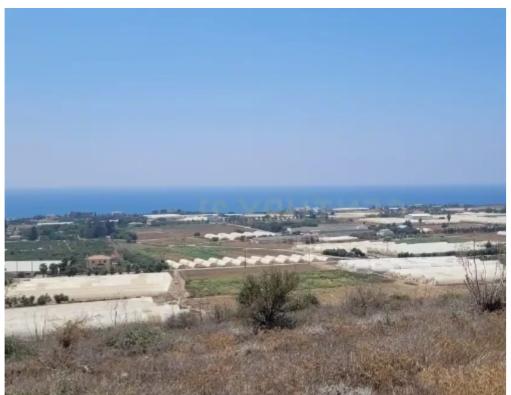

**Estate ID:** 74763

**Ref:** ba4898810

Total plot's-land's area: **7358 m**<sup>2</sup>

Coverage: 15 %

Available from: 2024-10-26

Offered at: 280,000

Type: **Agricultura** 

""""For sale, Land in Maroni 7,358Sqm, with building coverage ratio of 15%. The building allowance is 280 sq.m., with a building height of 2 floors., it's Agricultural with red soil. Has a borehole of it's own. Water and Electricity access from the state. Panoramic views of the entire Zygi area. Price: €280,000.""""...