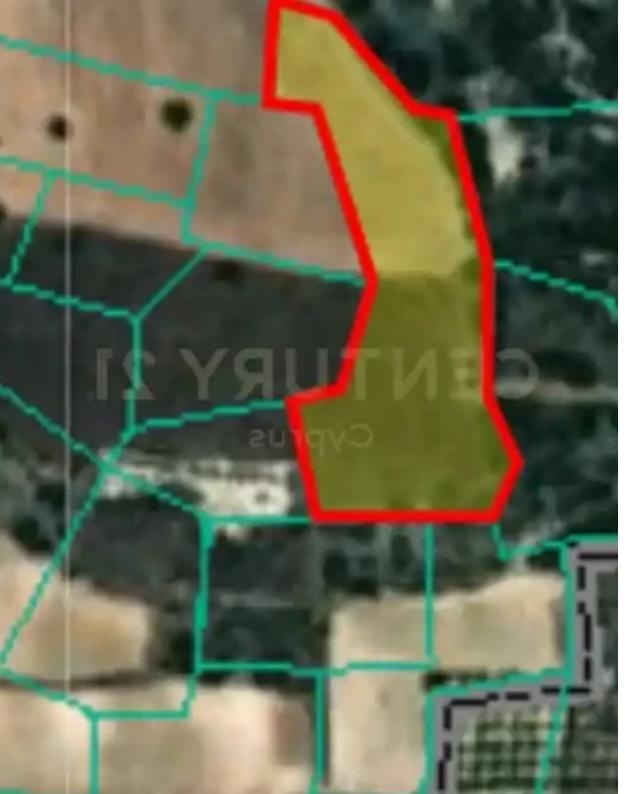

## Agricultural land 7358 m<sup>2</sup>

Larnaka, Maroni-7737, Cyprus

This ad is presented by listings admin, under supervision from,

Licensed Real Estate Agent Reg no: 1234, Lic no: 603/E

**Offered at:** €280,000

**Estate ID:** 74763

**Ref:** ba4898810

Total plot's-land's area: **7358 m**<sup>2</sup>

Coverage: 15 %

Available from: 2024-10-26

Offered at: 280,000

Type: **Agricultura** 

""""For sale, Land in Maroni 7,358Sqm, with building coverage ratio of 15%. The building allowance is 280 sq.m., with a building height of 2 floors., it's Agricultural with red soil. Has a borehole of it's own. Water and Electricity access from the state. Panoramic views of the entire Zygi area. Price: €280,000.""""...

## **Estate on map:**

**Website:** realty.com.cy/p/agricultural-land-7358-m²-ba4898810

Email: info@rimatech.com.cy

**Phone:** +35795958898 // +35725714014

This ad is presented by listings admin, under supervision from ,