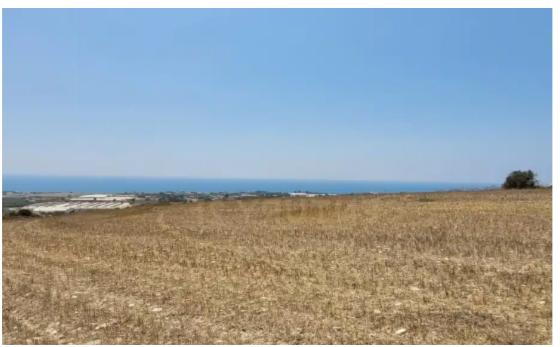

**Estate ID:** 74763

**Ref:** ba4898810

Total plot's-land's area: **7358 m**<sup>2</sup>

Coverage: 15 %

Available from: 2024-10-26

Offered at: 280,000

Type: **Agricultura** 

""""For sale, Land in Maroni 7,358Sqm, with building coverage ratio of 15%. The building allowance is 280 sq.m., with a building height of 2 floors., it's Agricultural with red soil. Has a borehole of it's own. Water and Electricity access from the state. Panoramic views of the entire Zygi area. Price: €280,000.""""...