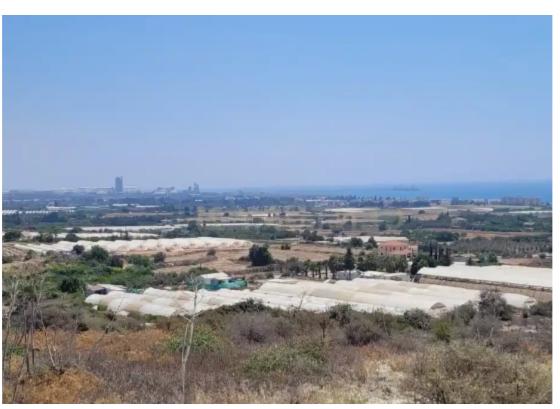

## Agricultural land 7358 m<sup>2</sup>

Larnaka, Maroni-7737, Cyprus

This ad is presented by listings admin, under supervision from,

Licensed Real Estate Agent Reg no: 1234, Lic no: 603/E

**Offered at:** €280,000

**Estate ID:** 74763

**Ref:** ba4898810

Total plot's-land's area: **7358 m**<sup>2</sup>

Coverage: 15 %

Available from: 2024-10-26

Offered at: 280,000

Type: **Agricultura** 

""""For sale, Land in Maroni 7,358Sqm, with building coverage ratio of 15%. The building allowance is 280 sq.m., with a building height of 2 floors., it's Agricultural with red soil. Has a borehole of it's own. Water and Electricity access from the state. Panoramic views of the entire Zygi area. Price: €280,000.""""...