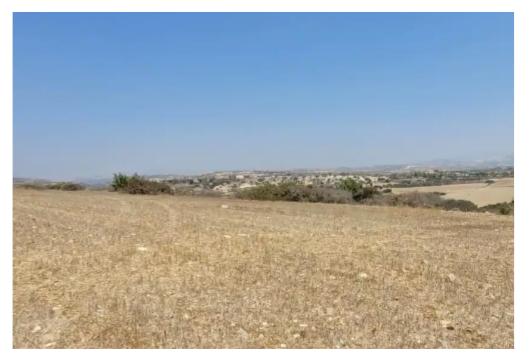

**Estate ID:** 74763

**Ref:** ba4898810

Total plot's-land's area: **7358 m**<sup>2</sup>

Coverage: 15 %

Available from: 2024-10-26

Offered at: 280,000

Type: **Agricultura** 

""""For sale, Land in Maroni 7,358Sqm, with building coverage ratio of 15%. The building allowance is 280 sq.m., with a building height of 2 floors., it's Agricultural with red soil. Has a borehole of it's own. Water and Electricity access from the state. Panoramic views of the entire Zygi area. Price: €280,000.""""...