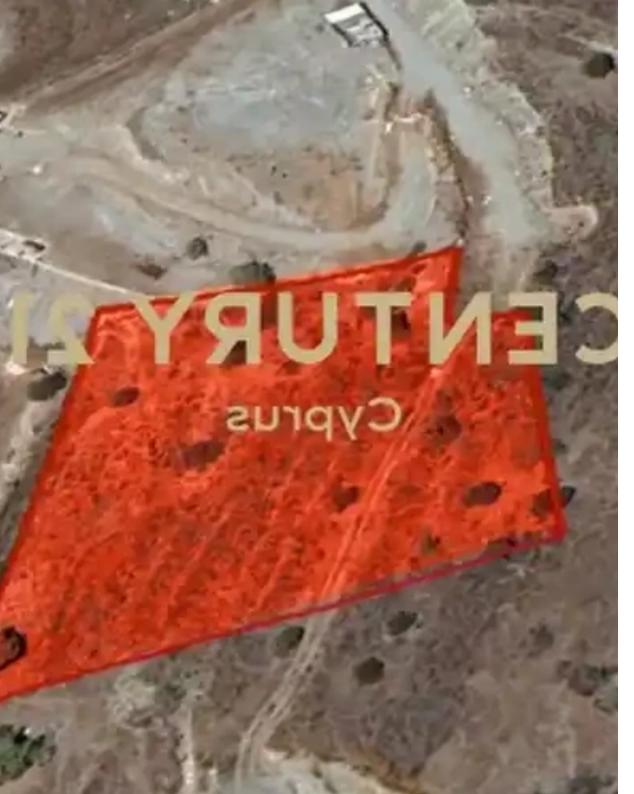

## Agricultural land 5059 m<sup>2</sup>

Limassol, Pyrgos-4529, Cyprus

This ad is presented by listings admin, under supervision from,

Licensed Real Estate Agent Reg no: 1234, Lic no: 603/E

**Offered at:** € 160,000

**Estate ID:** 74764

**Ref:** ba4835630

Total plot's-land's area: 5059 m²

Coverage: 10 %

Available from: 2024-10-26

Offered at: 160,000

Type: **Agricultura** 

""""Agricultural Land ?3 for sale in Pyrgos with gorgeous mountain views of total 5,059 m2. Building density and coverage of 10% and height up to 2 floors 8,3 meters. A good opportunity to build a very good sized house enjoying amazing views of the sunset and mountains. It is 5 minutes drive from the village's main services and amenities and 7-10 minutes drive to the beach and the highway.""""...