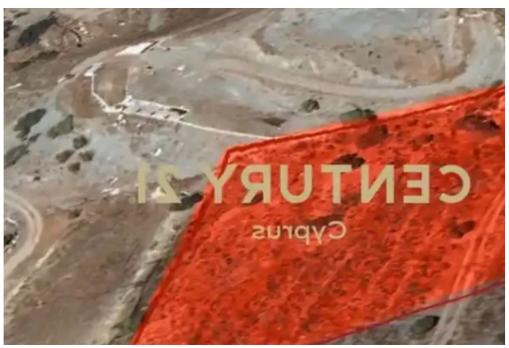

## Agricultural land 5059 m<sup>2</sup>

Limassol, Pyrgos-4529, Cyprus

This ad is presented by listings admin, under supervision from,

Licensed Real Estate Agent Reg no: 1234, Lic no: 603/E

**Offered at:** € 160,000

**Estate ID:** 74764

**Ref:** ba4835630

Total plot's-land's area: 5059 m²

Coverage: 10 %

Available from: 2024-10-26

Offered at: 160,000

Type: **Agricultura** 

""""Agricultural Land ?3 for sale in Pyrgos with gorgeous mountain views of total 5,059 m2. Building density and coverage of 10% and height up to 2 floors 8,3 meters. A good opportunity to build a very good sized house enjoying amazing views of the sunset and mountains. It is 5 minutes drive from the village's main services and amenities and 7-10 minutes drive to the beach and the highway.""""...