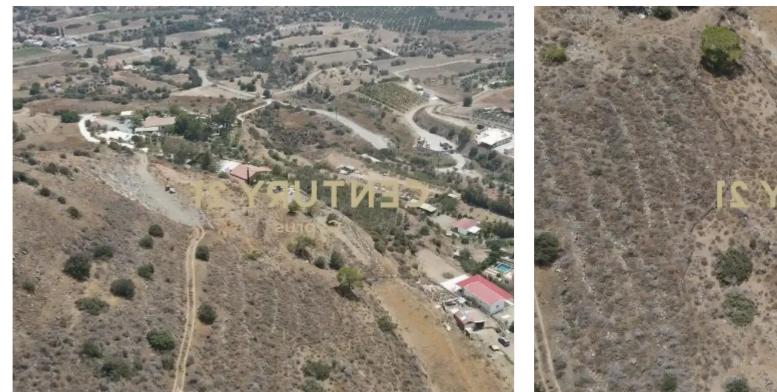

## Agricultural land 5059 m<sup>2</sup>

Limassol, Pyrgos-4529, Cyprus

This ad is presented by listings admin, under supervision from,

Licensed Real Estate Agent Reg no: 1234, Lic no: 603/E

**Offered at:** € 160,000

**Estate ID:** 74764

**Ref:** ba4835630

Total plot's-land's area: 5059 m²

Coverage: 10 %

Available from: 2024-10-26

Offered at: 160,000

Type: **Agricultura** 

""""Agricultural Land ?3 for sale in Pyrgos with gorgeous mountain views of total 5,059 m2. Building density and coverage of 10% and height up to 2 floors 8,3 meters. A good opportunity to build a very good sized house enjoying amazing views of the sunset and mountains. It is 5 minutes drive from the village's main services and amenities and 7-10 minutes drive to the beach and the highway.""""...