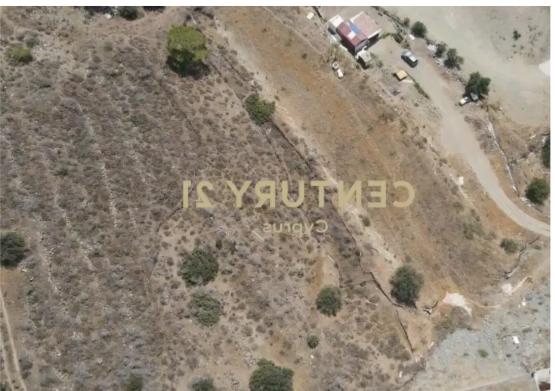

## Agricultural land 5059 m<sup>2</sup>

Limassol, Pyrgos-4529, Cyprus

This ad is presented by listings admin, under supervision from,

Licensed Real Estate Agent Reg no: 1234, Lic no: 603/E

**Offered at:** € 160,000

**Estate ID:** 74764

**Ref:** ba4835630

Total plot's-land's area: 5059 m²

Coverage: 10 %

Available from: 2024-10-26

Offered at: 160,000

Type: **Agricultura** 

""""Agricultural Land ?3 for sale in Pyrgos with gorgeous mountain views of total 5,059 m2. Building density and coverage of 10% and height up to 2 floors 8,3 meters. A good opportunity to build a very good sized house enjoying amazing views of the sunset and mountains. It is 5 minutes drive from the village's main services and amenities and 7-10 minutes drive to the beach and the highway.""""...