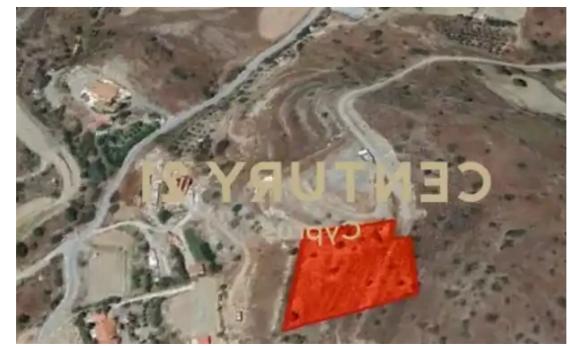

## Agricultural land 5059 m<sup>2</sup>

Limassol, Pyrgos-4529, Cyprus

This ad is presented by listings admin, under supervision from,

Licensed Real Estate Agent Reg no: 1234, Lic no: 603/E

**Offered at:** € 160,000

**Estate ID:** 74764

**Ref:** ba4835630

Total plot's-land's area: 5059 m²

Coverage: 10 %

Available from: 2024-10-26

Offered at: 160,000

Type: **Agricultura** 

""""Agricultural Land ?3 for sale in Pyrgos with gorgeous mountain views of total 5,059 m2. Building density and coverage of 10% and height up to 2 floors 8,3 meters. A good opportunity to build a very good sized house enjoying amazing views of the sunset and mountains. It is 5 minutes drive from the village's main services and amenities and 7-10 minutes drive to the beach and the highway.""""...