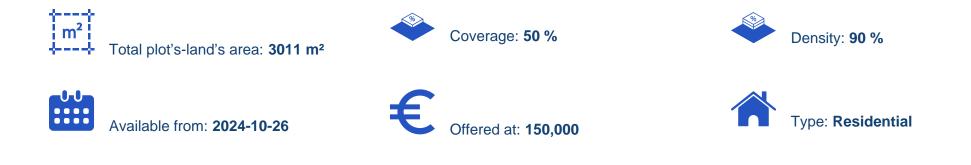

## Residential land 3011 m<sup>2</sup>

Larnaka, Kornos-7640 , Cyprus This ad is presented by listings admin, under supervision from , Licensed Real Estate Agent Reg no: 1234, Lic no: 603/E

Offered at: €150,000 Estate ID: 74772 Ref: ba5334738

"""This plot of land in Larnaca, Cyprus is now available for sale. The plot is located in the village of Lefkara, within easy access to the highway. Planning zone: H2 Building density: 90% Coverage: 50%"""...