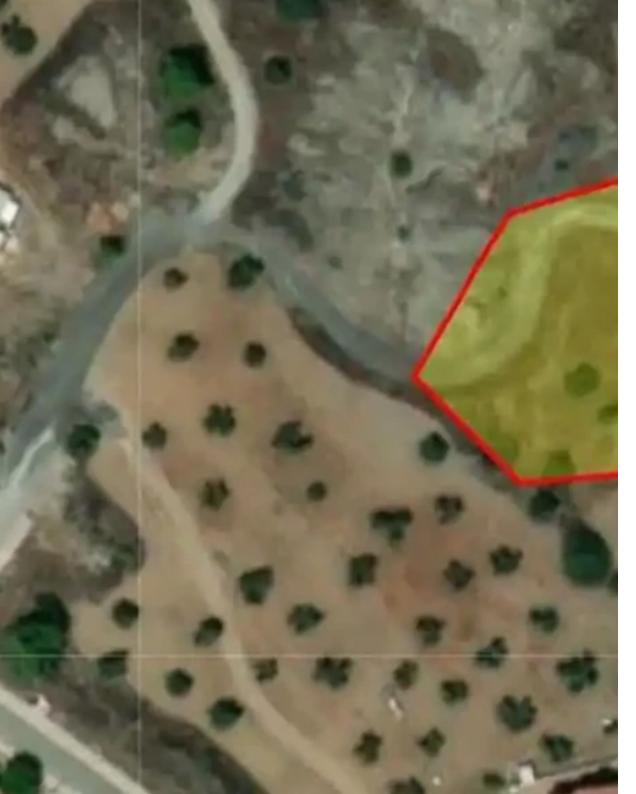

## Residential land 3011 m<sup>2</sup>

Larnaka, Kornos-7640 , Cyprus This ad is presented by listings admin, under supervision from , Licensed Real Estate Agent Reg no: 1234, Lic no: 603/E

Offered at: €150,000 Estate ID: 74772 Ref: ba5334738









"""This plot of land in Larnaca, Cyprus is now available for sale. The plot is located in the village of Lefkara, within easy access to the highway. Planning zone: H2 Building density: 90% Coverage: 50%"""...

## Estate on map:







## Website: realty.com.cy/p/residential-land-3011-m<sup>2</sup>-ba5334738

Email: info@rimatech.com.cy

**Phone:** +35795958898 // +35725714014

This ad is presented by listings admin, under supervision from , Licensed Real Estate Agent Reg no: 1234, Lic no: 603/E