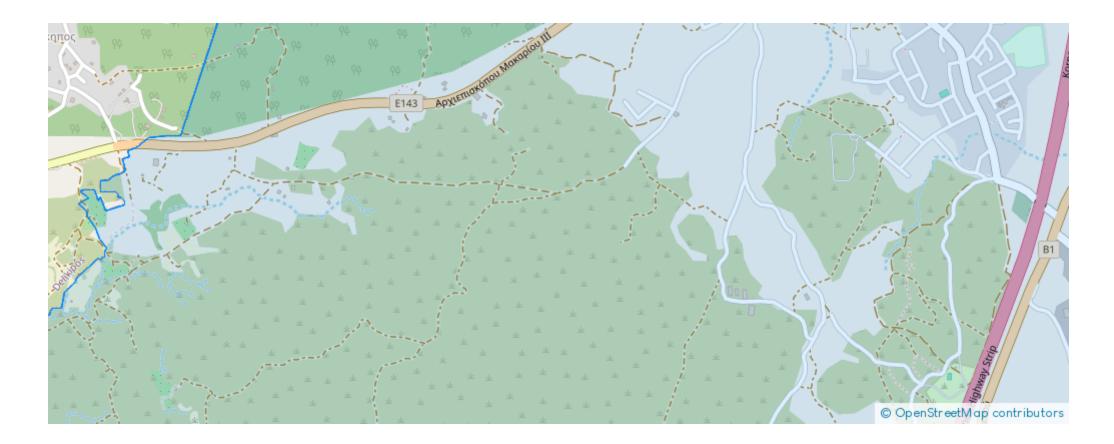

## Residential land 3011 m<sup>2</sup>

Larnaka, Kornos-7640 , Cyprus This ad is presented by listings admin, under supervision from , Licensed Real Estate Agent Reg no: 1234, Lic no: 603/E

Offered at: €150,000 Estate ID: 74772 Ref: ba5334738









"""This plot of land in Larnaca, Cyprus is now available for sale. The plot is located in the village of Lefkara, within easy access to the highway. Planning zone: H2 Building density: 90% Coverage: 50%"""...

## Estate on map:







## Website: realty.com.cy/p/residential-land-3011-m<sup>2</sup>-ba5334738

Email: info@rimatech.com.cy

**Phone:** +35795958898 // +35725714014

This ad is presented by listings admin, under supervision from , Licensed Real Estate Agent Reg no: 1234, Lic no: 603/E