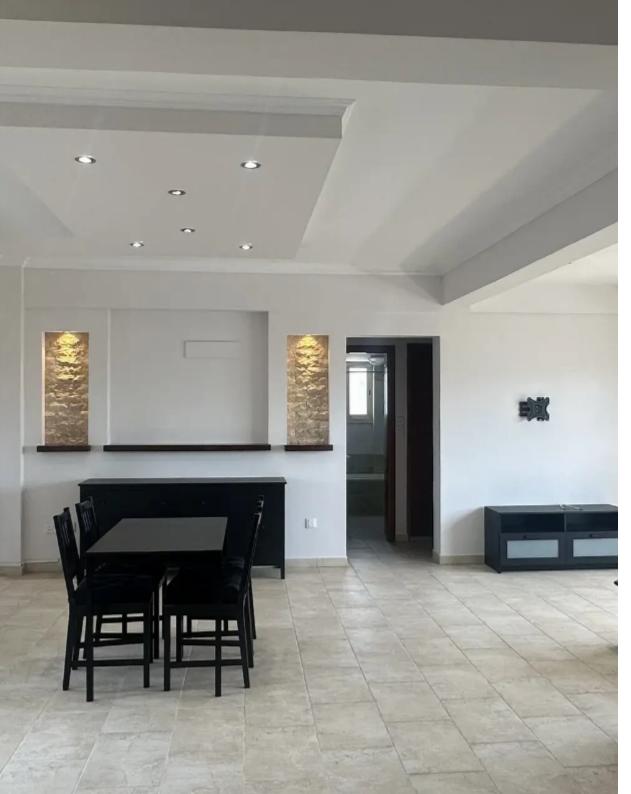

## 2-bedroom apartment to rent

Limassol, Spyrou-Kyprianou-St-Potamos-Germasogeias-4042 , Cyprus

This ad is presented by listings admin, under supervision from , Licensed Real Estate Agent Reg no: 1234, Lic no: 603/E

**Offered at:** € 1,700

**Estate ID:** 74808

**Ref:** ba5499091

NET internal area: 80

Bathrooms: 1

Bedrooms: 2

Parking spaces: Uncovered cars

Available from: 2024-10-26