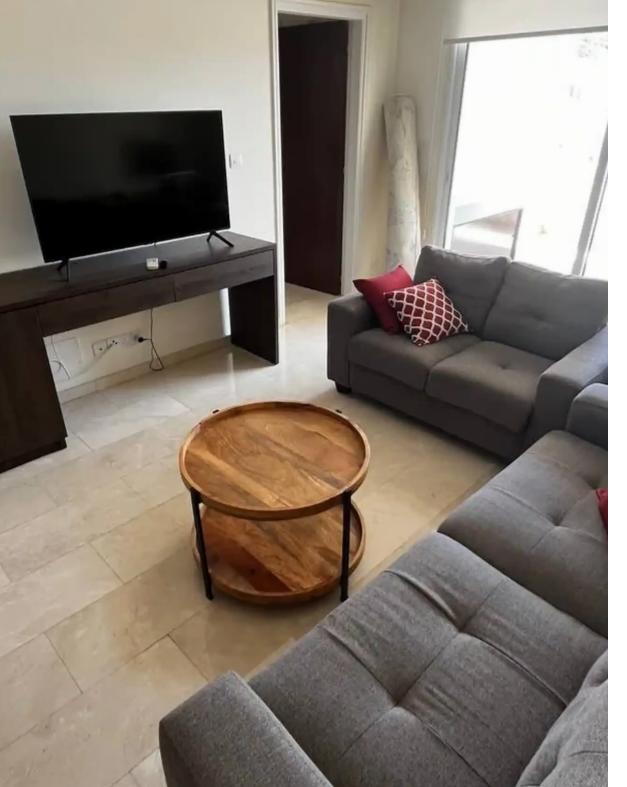

Offered at: €1,500 Estate ID: 74880 Ref: ba5444837

"""""""A cozy apartment for rent in Germasogeia village, Limassol. 2 bedrooms Covered area 90 sq.m. Fully furnished Building is 7 years old Price

1,500 euro per month"""""""...