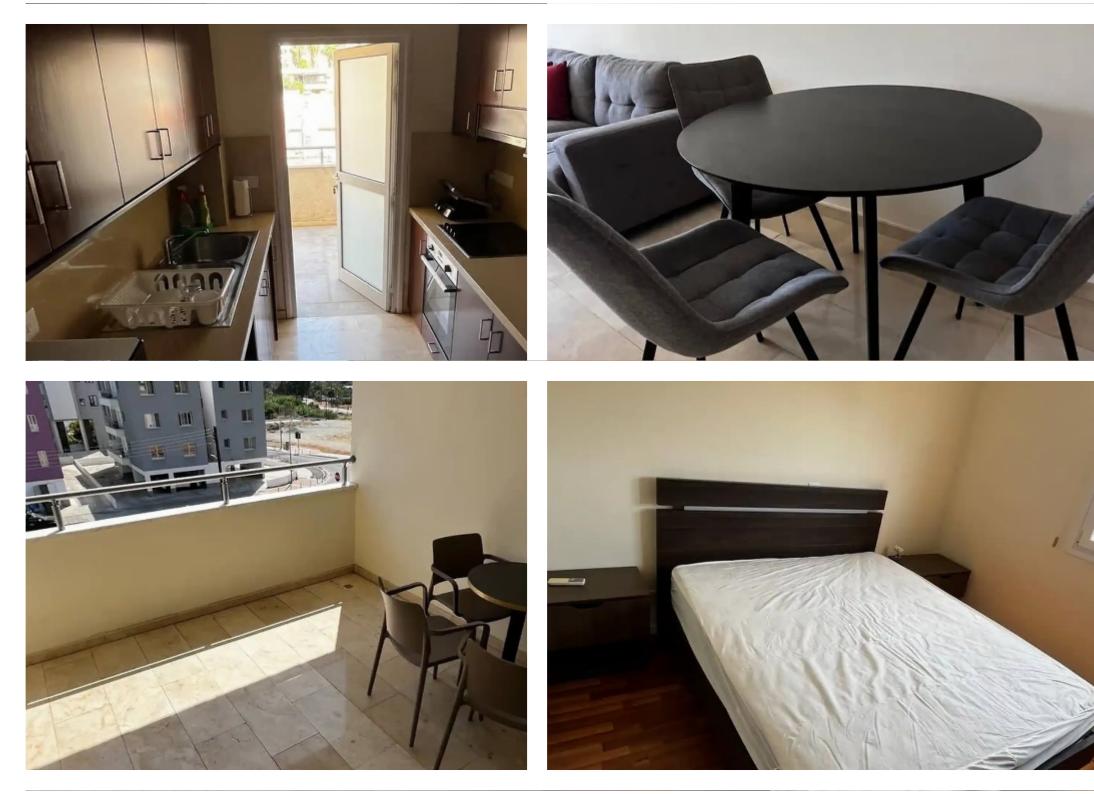

Offered at: €1,500 Estate ID: 74880 Ref: ba5444837

"""""""A cozy apartment for rent in Germasogeia village, Limassol. 2 bedrooms Covered area 90 sq.m. Fully furnished Building is 7 years old Price

1,500 euro per month"""""""...