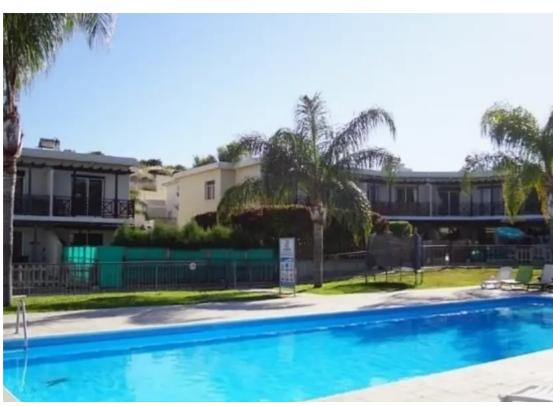

Offered at: 1,450

Type: **SemidetachedHouse** 

"""""Available form January 2025 but viewings can be arranged from November 1st onwards. 2 bed FURNISHED mid terrace town house located in Mouttagiaka, Limassol, Cyprus in a quiet well maintain complex. A well kept property with open plan living room, private garden, allocated parking, 1 bathroom + guest WC, solar panels, shutters, fitted wardrobes, pool views, green large landscaped communal gardens with large pool, 2 minutes to the highway and the beach."""""""...