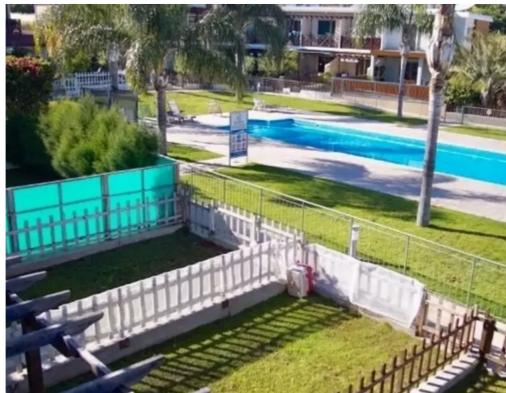

Offered at: 1,450

Type: **SemidetachedHouse** 

"""""Available form January 2025 but viewings can be arranged from November 1st onwards. 2 bed FURNISHED mid terrace town house located in Mouttagiaka, Limassol, Cyprus in a quiet well maintain complex. A well kept property with open plan living room, private garden, allocated parking, 1 bathroom + guest WC, solar panels, shutters, fitted wardrobes, pool views, green large landscaped communal gardens with large pool, 2 minutes to the highway and the beach."""""""...