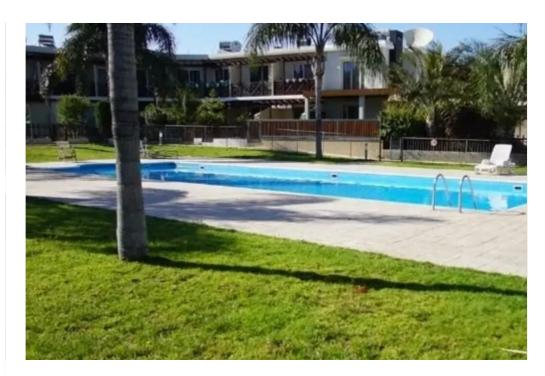

Offered at: 1,450

Type: **SemidetachedHouse** 

"""""Available form January 2025 but viewings can be arranged from November 1st onwards. 2 bed FURNISHED mid terrace town house located in Mouttagiaka, Limassol, Cyprus in a quiet well maintain complex. A well kept property with open plan living room, private garden, allocated parking, 1 bathroom + guest WC, solar panels, shutters, fitted wardrobes, pool views, green large landscaped communal gardens with large pool, 2 minutes to the highway and the beach."""""""...