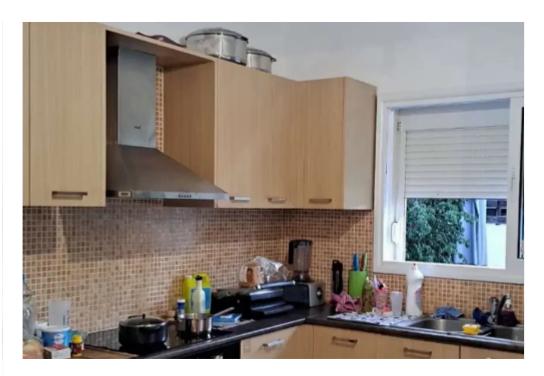

## 3-bedroom detached house to rent

Limassol, Panthea-Grammar-School-Agios-Athanasios-4105 , Cyprus

This ad is presented by listings admin, under supervision from , Licensed Real Estate Agent Reg no: 1234, Lic no: 603/E

**Offered at:** €2,500

**Estate ID:** 74913

**Ref:** ba5499778

NET internal area: 140

Bathrooms: 3

Bedrooms: 3

Parking spaces: Uncovered cars

Available from: 2024-10-26