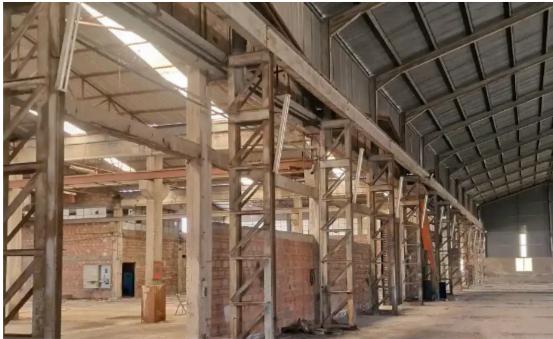

**Offered at:** €4,800,000

**Estate ID:** 74931

**Ref:** ba5303527

The property enjoys direct access on the highway and abuts a registered road with a frontage of approx. 475m (175 meters along its western boundary and 300 meters along its northern boundary). The premises have approximately the following areas: • Admin Building: 399m² • Initial Building: 4,000m² • Initial Extension: 7,430m² • Recent Extension: 4,980m² • Sheds: 2,225m² The property comprises three adjacent industrial buildings that were completed in diverse times, in 1980 and partly extended in 1990, also in 2002 and 2008. The p...