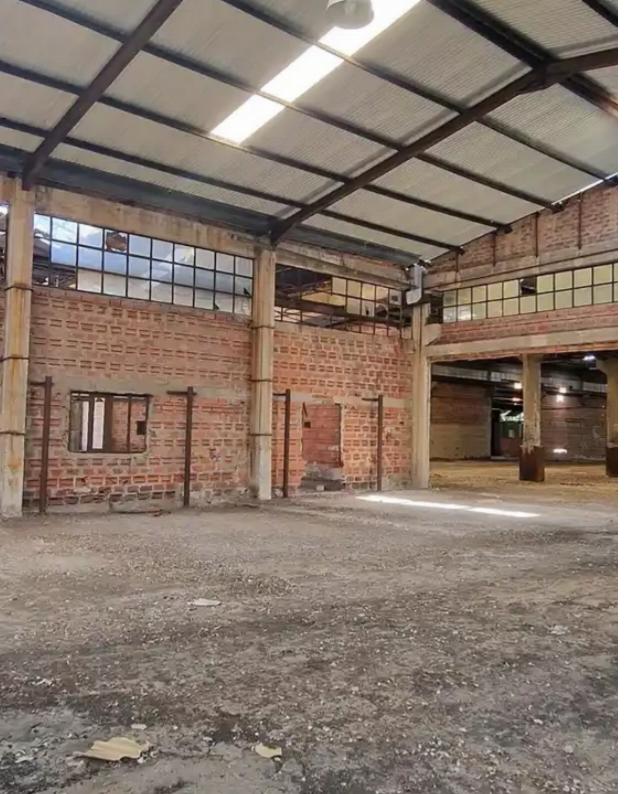

**Offered at:** €4,800,000

**Estate ID:** 74931

**Ref:** ba5303527

The property enjoys direct access on the highway and abuts a registered road with a frontage of approx. 475m (175 meters along its western boundary and 300 meters along its northern boundary). The premises have approximately the following areas: • Admin Building: 399m² • Initial Building: 4,000m² • Initial Extension: 7,430m² • Recent Extension: 4,980m² • Sheds: 2,225m² The property comprises three adjacent industrial buildings that were completed in diverse times, in 1980 and partly extended in 1990, also in 2002 and 2008. The p...