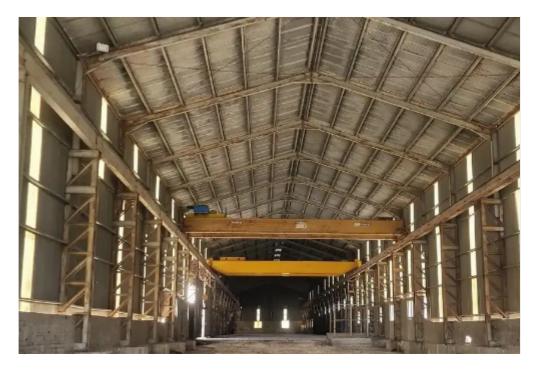

**Offered at:** €4,800,000

**Estate ID:** 74931

**Ref:** ba5303527

The property enjoys direct access on the highway and abuts a registered road with a frontage of approx. 475m (175 meters along its western boundary and 300 meters along its northern boundary). The premises have approximately the following areas: • Admin Building: 399m² • Initial Building: 4,000m² • Initial Extension: 7,430m² • Recent Extension: 4,980m² • Sheds: 2,225m² The property comprises three adjacent industrial buildings that were completed in diverse times, in 1980 and partly extended in 1990, also in 2002 and 2008. The p...