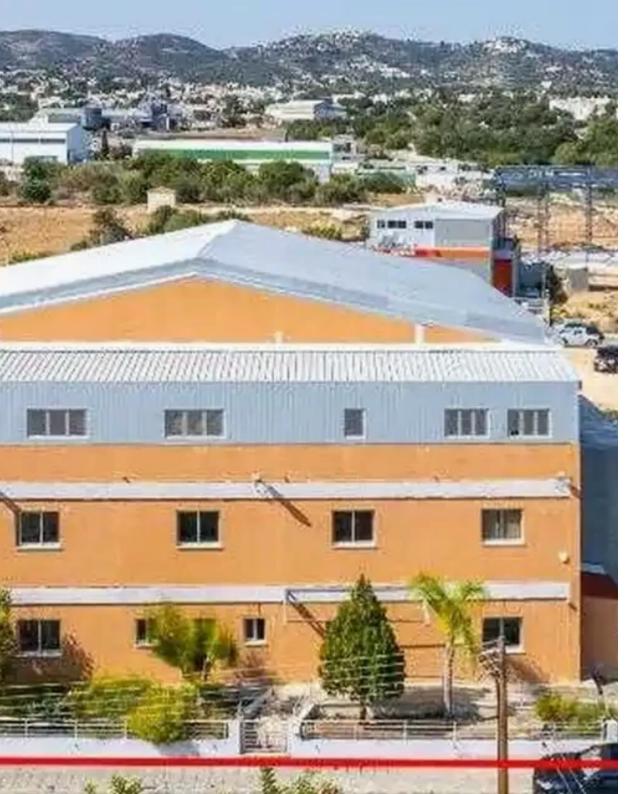

**Estate ID:** 74940

**Ref:** ba4991758

NET internal area: 137

Available from: 2024-10-27

Offered at: 1,050,00

Type: Warehouse

Year of build: 2007

The unit consists of a ground floor, a mezzanine and a first floor with a total covered area of 1,615sqm. The ground floor consists of a bakery area, a packing plant, a kitchen, cleaning area and offices, with covered area of 725sqm. The mezzanine consists of storage rooms, offices and a meeting room, with covered area of 240sqm. The first floor comprises of a patisserie area, a dining room, storage rooms, an oven, three refrigerators, a kitchen, men/women locker rooms and toilets, with covered area of 650sqm. Externally there is a park...