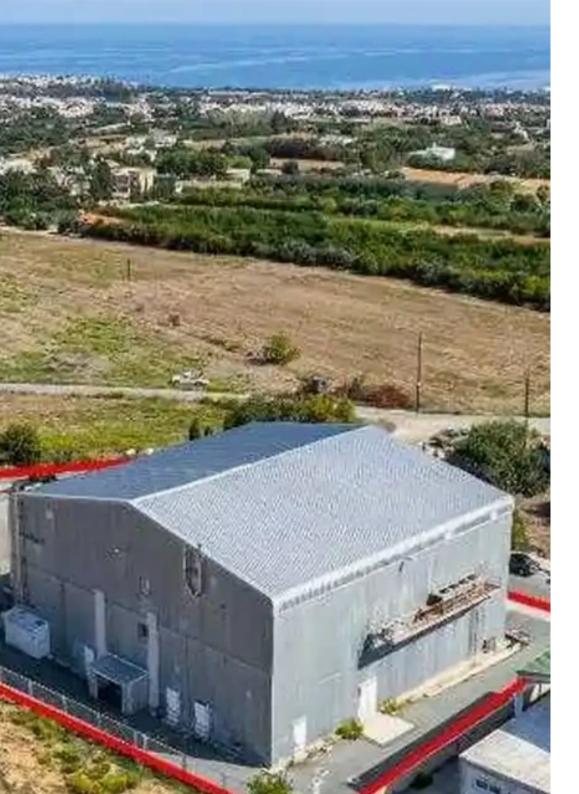

**Estate ID:** 74940

**Ref:** ba4991758

NET internal area: 137

Available from: 2024-10-27

Offered at: 1,050,00

Type: Warehouse

Year of build: 2007

The unit consists of a ground floor, a mezzanine and a first floor with a total covered area of 1,615sqm. The ground floor consists of a bakery area, a packing plant, a kitchen, cleaning area and offices, with covered area of 725sqm. The mezzanine consists of storage rooms, offices and a meeting room, with covered area of 240sqm. The first floor comprises of a patisserie area, a dining room, storage rooms, an oven, three refrigerators, a kitchen, men/women locker rooms and toilets, with covered area of 650sqm. Externally there is a park...