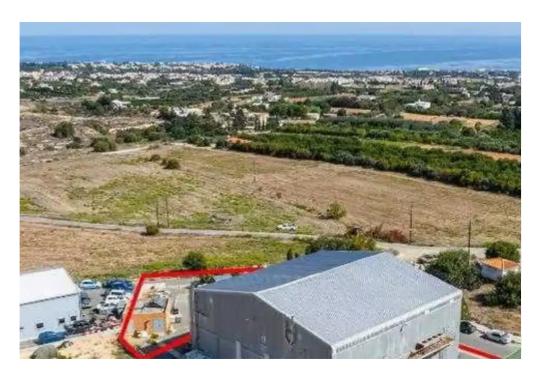

**Estate ID:** 74940

**Ref:** ba4991758

NET internal area: 137

Available from: 2024-10-27

Offered at: 1,050,00

Type: Warehouse

Year of build: 2007

The unit consists of a ground floor, a mezzanine and a first floor with a total covered area of 1,615sqm. The ground floor consists of a bakery area, a packing plant, a kitchen, cleaning area and offices, with covered area of 725sqm. The mezzanine consists of storage rooms, offices and a meeting room, with covered area of 240sqm. The first floor comprises of a patisserie area, a dining room, storage rooms, an oven, three refrigerators, a kitchen, men/women locker rooms and toilets, with covered area of 650sqm. Externally there is a park...