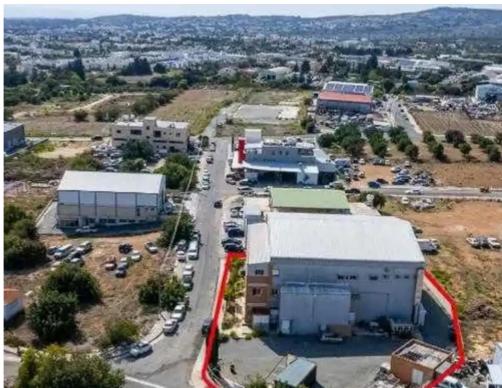

**Estate ID:** 74940

**Ref:** ba4991758

NET internal area: 137

Available from: 2024-10-27

Offered at: 1,050,00

Type: Warehouse

Year of build: 2007

The unit consists of a ground floor, a mezzanine and a first floor with a total covered area of 1,615sqm. The ground floor consists of a bakery area, a packing plant, a kitchen, cleaning area and offices, with covered area of 725sqm. The mezzanine consists of storage rooms, offices and a meeting room, with covered area of 240sqm. The first floor comprises of a patisserie area, a dining room, storage rooms, an oven, three refrigerators, a kitchen, men/women locker rooms and toilets, with covered area of 650sqm. Externally there is a park...