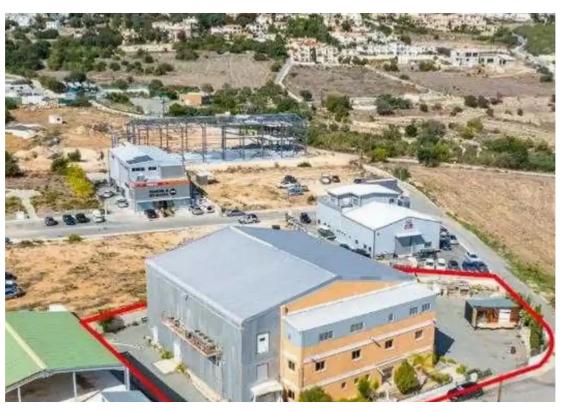

**Estate ID:** 74940

**Ref:** ba4991758

NET internal area: 137

Available from: 2024-10-27

Offered at: 1,050,00

Type: Warehouse

Year of build: 2007

The unit consists of a ground floor, a mezzanine and a first floor with a total covered area of 1,615sqm. The ground floor consists of a bakery area, a packing plant, a kitchen, cleaning area and offices, with covered area of 725sqm. The mezzanine consists of storage rooms, offices and a meeting room, with covered area of 240sqm. The first floor comprises of a patisserie area, a dining room, storage rooms, an oven, three refrigerators, a kitchen, men/women locker rooms and toilets, with covered area of 650sqm. Externally there is a park...