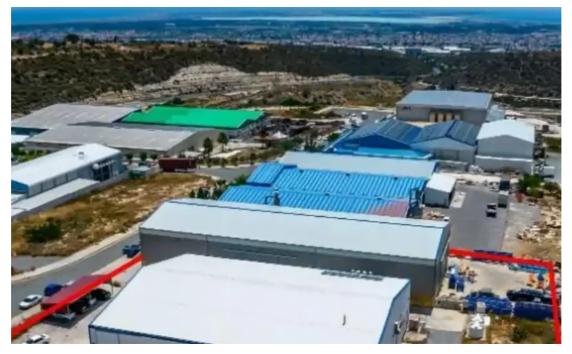

Offered at: €890,000 Estate ID: 75013 Ref: ba5316007

**£**`

Offered at: 890.000

""""""The property is two leasehold industrial buildings located at the Government Industrial Zone (C) known as 'Agios Sylas'. It is adjacent to Solonos Michaelides street (cul-de-sac) with a road frontage of 60m, while it also abuts a public green area. Industrial building 1 consists of an office area, a mezzanine and a production area. The office area consists of a conference room, server room, storage and kitchen. It has a covered area of 150sqm. The mezzanine has an area of 550sqm. The production area has an area of 820sqm and consists of an open plan production site and warehouse area. Industrial building 2 consists of an open plan storage area with ancillary spaces and ha...