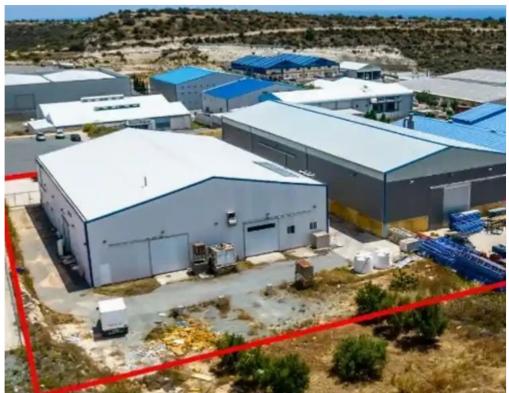

Offered at: €890,000 Estate ID: 75013 Ref: ba5316007

**£**`

Offered at: 890.000

""""""The property is two leasehold industrial buildings located at the Government Industrial Zone (C) known as 'Agios Sylas'. It is adjacent to Solonos Michaelides street (cul-de-sac) with a road frontage of 60m, while it also abuts a public green area. Industrial building 1 consists of an office area, a mezzanine and a production area. The office area consists of a conference room, server room, storage and kitchen. It has a covered area of 150sqm. The mezzanine has an area of 550sqm. The production area has an area of 820sqm and consists of an open plan production site and warehouse area. Industrial building 2 consists of an open plan storage area with ancillary spaces and ha...