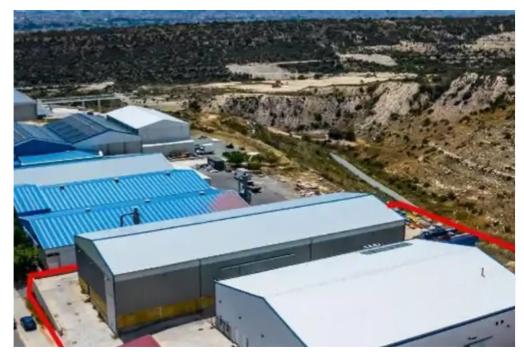

Offered at: €890,000 Estate ID: 75013 Ref: ba5316007

**£**`

Offered at: 890.000

""""""The property is two leasehold industrial buildings located at the Government Industrial Zone (C) known as 'Agios Sylas'. It is adjacent to Solonos Michaelides street (cul-de-sac) with a road frontage of 60m, while it also abuts a public green area. Industrial building 1 consists of an office area, a mezzanine and a production area. The office area consists of a conference room, server room, storage and kitchen. It has a covered area of 150sqm. The mezzanine has an area of 550sqm. The production area has an area of 820sqm and consists of an open plan production site and warehouse area. Industrial building 2 consists of an open plan storage area with ancillary spaces and ha...