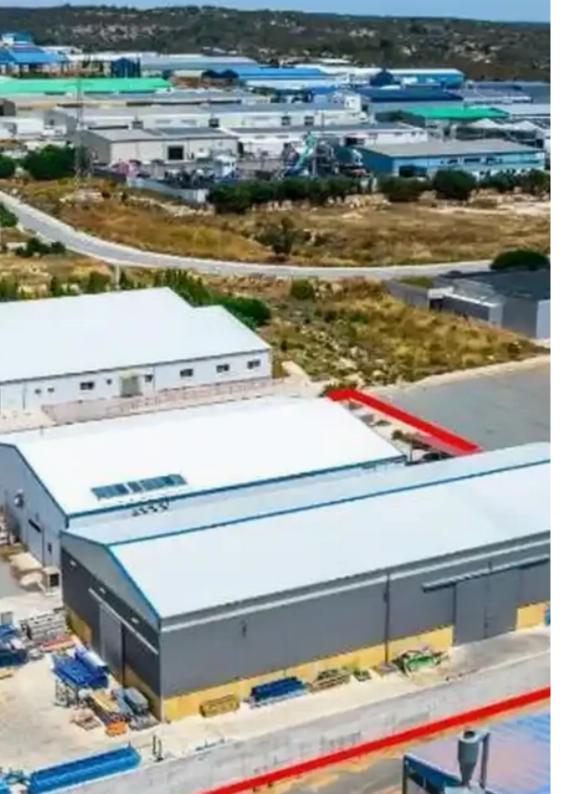

Offered at: €890,000 Estate ID: 75013 Ref: ba5316007

**£**`

Offered at: 890.000

""""""The property is two leasehold industrial buildings located at the Government Industrial Zone (C) known as 'Agios Sylas'. It is adjacent to Solonos Michaelides street (cul-de-sac) with a road frontage of 60m, while it also abuts a public green area. Industrial building 1 consists of an office area, a mezzanine and a production area. The office area consists of a conference room, server room, storage and kitchen. It has a covered area of 150sqm. The mezzanine has an area of 550sqm. The production area has an area of 820sqm and consists of an open plan production site and warehouse area. Industrial building 2 consists of an open plan storage area with ancillary spaces and ha...