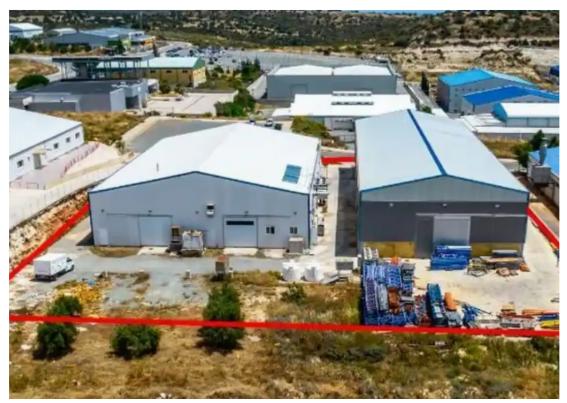

Offered at: €890,000 Estate ID: 75013 Ref: ba5316007

**£**`

Offered at: 890.000

""""""The property is two leasehold industrial buildings located at the Government Industrial Zone (C) known as 'Agios Sylas'. It is adjacent to Solonos Michaelides street (cul-de-sac) with a road frontage of 60m, while it also abuts a public green area. Industrial building 1 consists of an office area, a mezzanine and a production area. The office area consists of a conference room, server room, storage and kitchen. It has a covered area of 150sqm. The mezzanine has an area of 550sqm. The production area has an area of 820sqm and consists of an open plan production site and warehouse area. Industrial building 2 consists of an open plan storage area with ancillary spaces and ha...