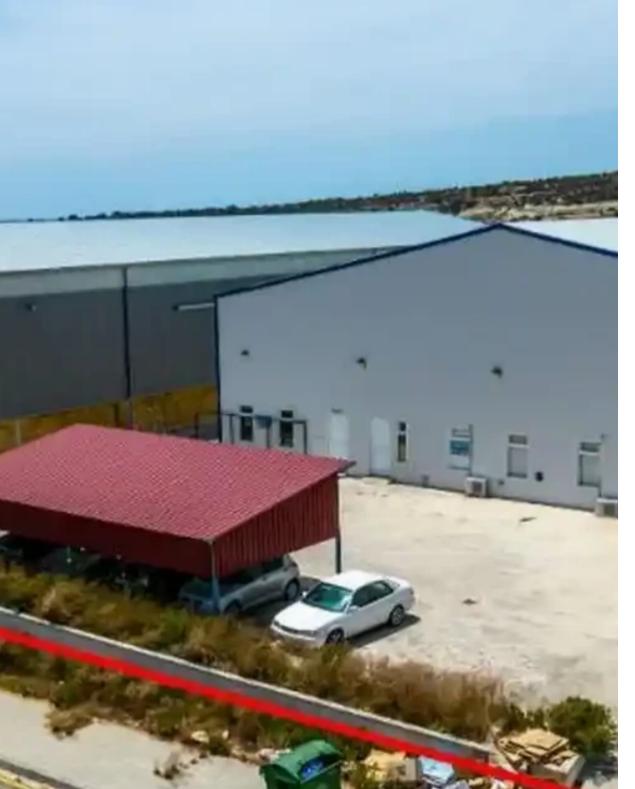

Offered at: €890,000 Estate ID: 75013 Ref: ba5316007

**£**`

Offered at: 890.000

""""""The property is two leasehold industrial buildings located at the Government Industrial Zone (C) known as 'Agios Sylas'. It is adjacent to Solonos Michaelides street (cul-de-sac) with a road frontage of 60m, while it also abuts a public green area. Industrial building 1 consists of an office area, a mezzanine and a production area. The office area consists of a conference room, server room, storage and kitchen. It has a covered area of 150sqm. The mezzanine has an area of 550sqm. The production area has an area of 820sqm and consists of an open plan production site and warehouse area. Industrial building 2 consists of an open plan storage area with ancillary spaces and ha...