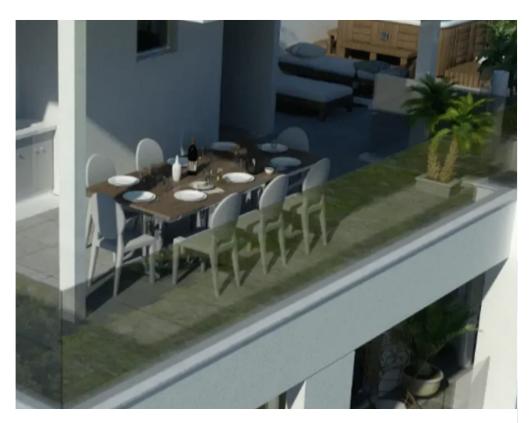

"""""The project is situated in an exceptional and popular area of Limassol, and has all the required infrastructure for residential development. It is elevated on the North side, allowing for an unobstructed panoramic South view of the city of Limassol and the Mediterranean Sea. The area surrounding the plot consists primarily of two-storey residential developments. Within a short distance are all the necessary amenities including schools, supermarkets and pharmacies. The development is also conveniently placed to provide easy access to the main highway leading to other cities of Cyprus. Each apartment has a spacious floorplan layout, designed to allow sunlight to flood each space. Al...