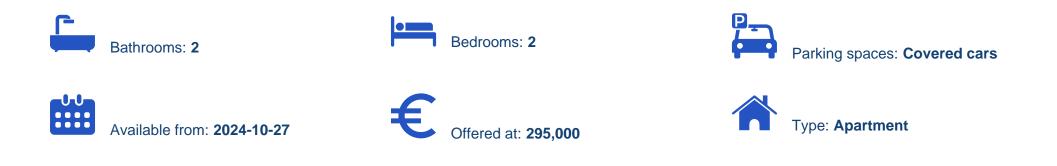

## 2-bedroom apartment f?r s?le

Limassol, Ims-School-Katholiki-3021 , Cyprus This ad is presented by listings admin, under supervision from , Licensed Real Estate Agent Reg no: 1234, Lic no: 603/E

Offered at: €295,000 Estate ID: 75035 Ref: ba5499618

""""Specifications: ? Energy Class A+ ? Custom Interior Design ? Secured Access Entrance ? Gated Parking Area ?Central VrV Air-Condition System ? High Quality Italian Floors ? High Quality Finishes ? Photovoltaic System for each Apt ? Lift & amp; Slide Aluminium Doors ? Electric Car Charger ? Large Storage Areas Unit Areas: ???Indoor Area: 64m2 ???Covered Veranda: 16m2 Description: A spacious premium 2-bed apartment situated in Limassol's city center, in one of the most prestigious areas, Katholiki Neighborhood.""""...