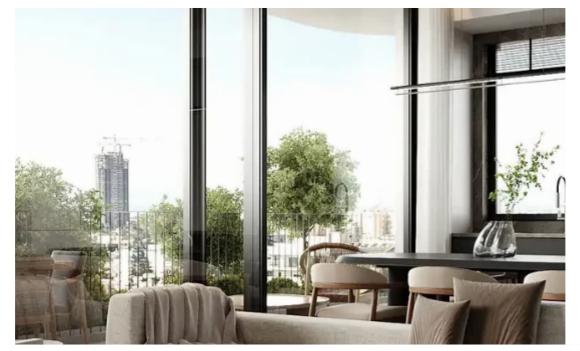

""""Specifications: ? Energy Class A+ ? Custom Interior Design ? Secured Access Entrance ? Gated Parking Area ?Central VrV Air-Condition System ? High Quality Italian Floors ? High Quality Finishes ? Photovoltaic System for each Apt ? Lift & amp; Slide Aluminium Doors ? Electric Car Charger ? Large Storage Areas Unit Areas: ???Indoor Area: 64m2 ???Covered Veranda: 16m2 Description: A spacious premium 2-bed apartment situated in Limassol's city center, in one of the most prestigious areas, Katholiki Neighborhood.""""...