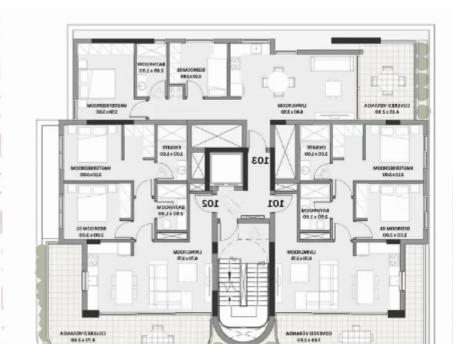

""""Specifications: ? Energy Class A+ ? Custom Interior Design ? Secured Access Entrance ? Gated Parking Area ?Central VrV Air-Condition System ? High Quality Italian Floors ? High Quality Finishes ? Photovoltaic System for each Apt ? Lift & amp; Slide Aluminium Doors ? Electric Car Charger ? Large Storage Areas Unit Areas: ???Indoor Area: 64m2 ???Covered Veranda: 16m2 Description: A spacious premium 2-bed apartment situated in Limassol's city center, in one of the most prestigious areas, Katholiki Neighborhood.""""...