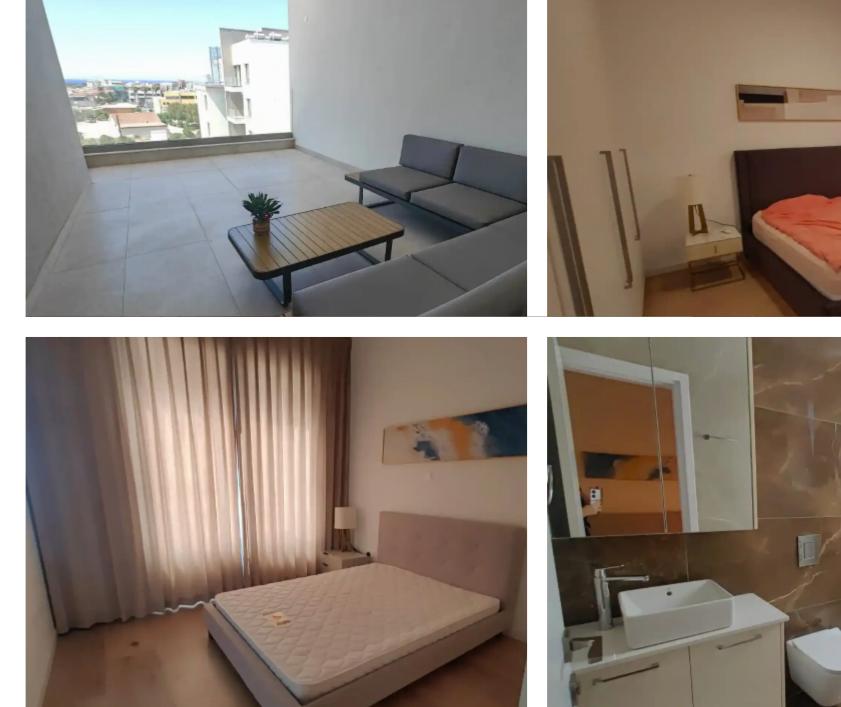

## 2-bedroom apartment f?r s?le

Limassol, Linopetra-School-Agios-Stylianos-Agios-Athanasios-4102, Cyprus

This ad is presented by listings admin, under supervision from , Licensed Real Estate Agent Reg no: 1234, Lic no: 603/E

Offered at: € 572,000 Estate ID: 75042 Ref: ba5098283