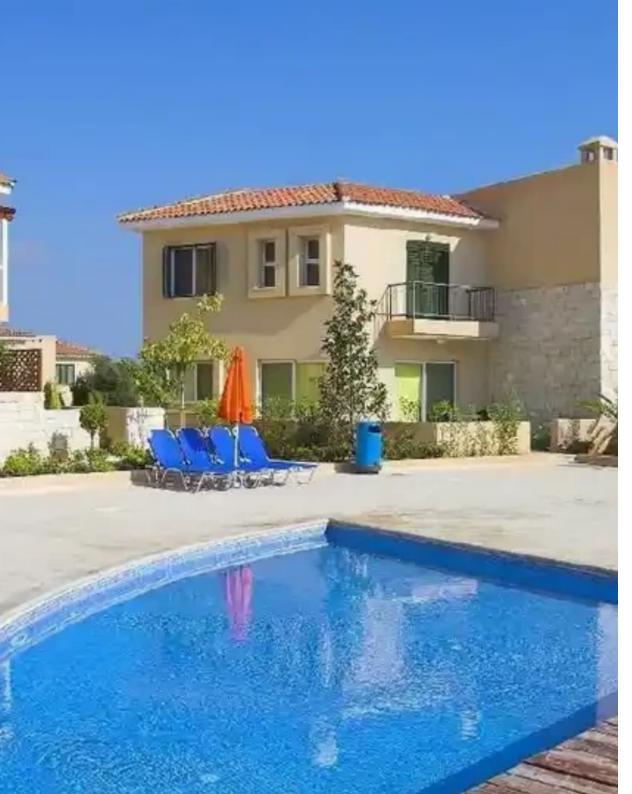

Mediterranean design and an open-plan layout, it offers a comfortable and peaceful living environment. The apartment is move-in ready and VAT exempt, making it an ideal choice for those seeking immediate occupancy and value. Details: -2-bedroom apartment -One bathroom -Total covered area of 100 square meters -Open-plan living and dining areas, with a partially open-plan kitchen. -Traditional design featuring natural stonework exteriors, arches, and marble balustrades. -Furniture included Amenities: -Two large residents&' swimming pools equipped w...