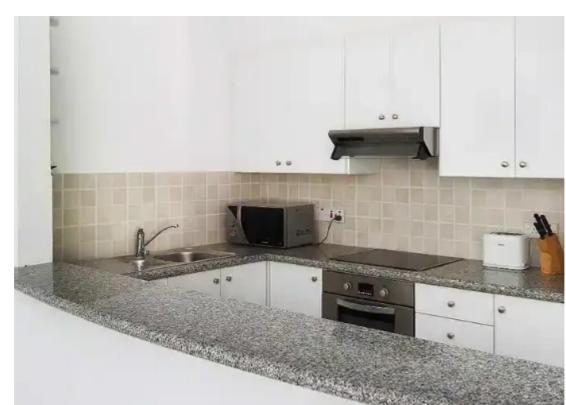

Mediterranean design and an open-plan layout, it offers a comfortable and peaceful living environment. The apartment is move-in ready and VAT exempt, making it an ideal choice for those seeking immediate occupancy and value. Details: -2-bedroom apartment -One bathroom -Total covered area of 100 square meters -Open-plan living and dining areas, with a partially open-plan kitchen. -Traditional design featuring natural stonework exteriors, arches, and marble balustrades. -Furniture included Amenities: -Two large residents&' swimming pools equipped w...