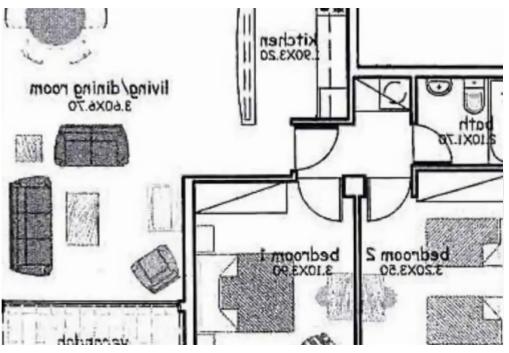

Mediterranean design and an open-plan layout, it offers a comfortable and peaceful living environment. The apartment is move-in ready and VAT exempt, making it an ideal choice for those seeking immediate occupancy and value. Details: -2-bedroom apartment -One bathroom -Total covered area of 100 square meters -Open-plan living and dining areas, with a partially open-plan kitchen. -Traditional design featuring natural stonework exteriors, arches, and marble balustrades. -Furniture included Amenities: -Two large residents&' swimming pools equipped w...