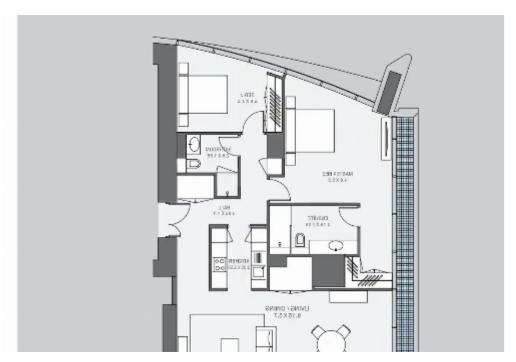

throughout the home from the Italian-designed kitchen with Miele appliances to the feature walls of wood and stone. The bedrooms radiate warmth throughout with the parquet flooring, underfloor heating, and hidden VRV system. The apartment is also a smart home where lighting, curtains, and even music can be controlled from a centralised touch screen. This unique home has direct sea-facing views and a large covered veranda of 25sqm making the most of the Mediterranean climate. Details: -2-bedroom luxury sky home -2 bathrooms: 1 en-suite an...