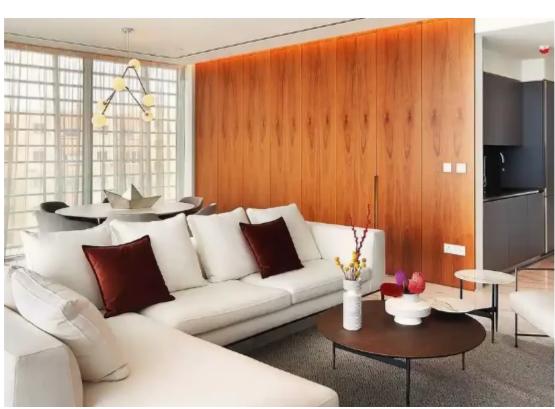

throughout the home from the Italian-designed kitchen with Miele appliances to the feature walls of wood and stone. The bedrooms radiate warmth throughout with the parquet flooring, underfloor heating, and hidden VRV system. The apartment is also a smart home where lighting, curtains, and even music can be controlled from a centralised touch screen. This unique home has direct sea-facing views and a large covered veranda of 25sqm making the most of the Mediterranean climate. Details: -2-bedroom luxury sky home -2 bathrooms: 1 en-suite an...