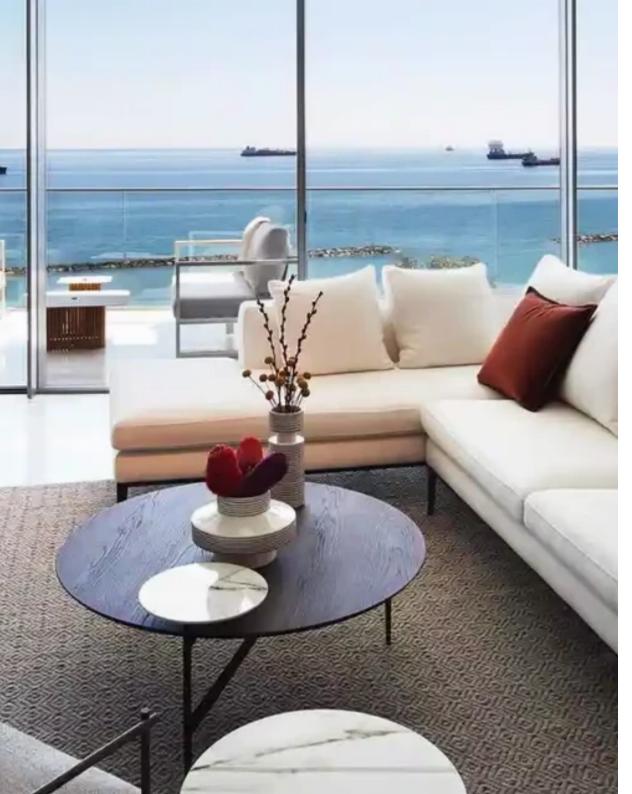

throughout the home from the Italian-designed kitchen with Miele appliances to the feature walls of wood and stone. The bedrooms radiate warmth throughout with the parquet flooring, underfloor heating, and hidden VRV system. The apartment is also a smart home where lighting, curtains, and even music can be controlled from a centralised touch screen. This unique home has direct sea-facing views and a large covered veranda of 25sqm making the most of the Mediterranean climate. Details: -2-bedroom luxury sky home -2 bathrooms: 1 en-suite an...