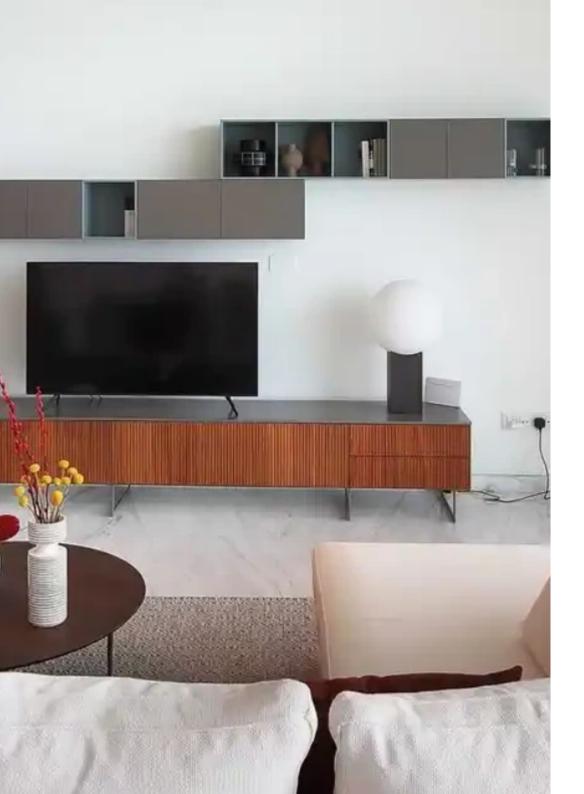

throughout the home from the Italian-designed kitchen with Miele appliances to the feature walls of wood and stone. The bedrooms radiate warmth throughout with the parquet flooring, underfloor heating, and hidden VRV system. The apartment is also a smart home where lighting, curtains, and even music can be controlled from a centralised touch screen. This unique home has direct sea-facing views and a large covered veranda of 25sqm making the most of the Mediterranean climate. Details: -2-bedroom luxury sky home -2 bathrooms: 1 en-suite an...