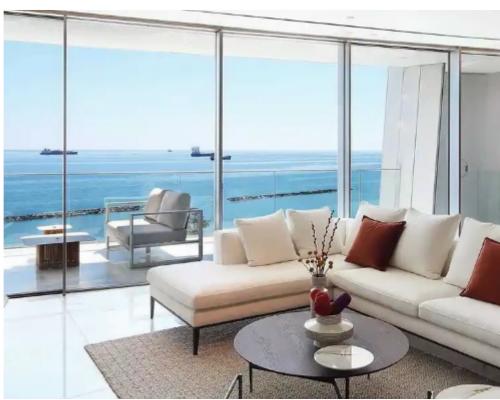

throughout the home from the Italian-designed kitchen with Miele appliances to the feature walls of wood and stone. The bedrooms radiate warmth throughout with the parquet flooring, underfloor heating, and hidden VRV system. The apartment is also a smart home where lighting, curtains, and even music can be controlled from a centralised touch screen. This unique home has direct sea-facing views and a large covered veranda of 25sqm making the most of the Mediterranean climate. Details: -2-bedroom luxury sky home -2 bathrooms: 1 en-suite an...