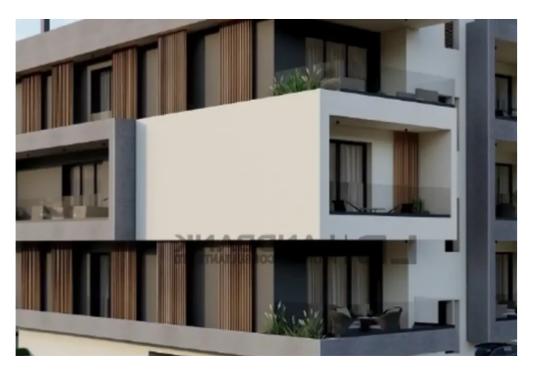

Offered at: 260,000

Type: Apartment

"""The property is a 2 Bedroom Apartment located on the 2nd floor of a 3-storey building in the heart of Larnaca. It measures about 77sqm of internal area and 18sqm covered veranda. The apartment consists of an open plan kitchen with dining/living room, 2 bedrooms, 2 bathrooms, storage room and covered parking space. The property is located very close to the beach and the trourist area of Phinikoudes and enjoys close distance to Metropolis Mall and Mackenzie. Easy access to the highway."""...