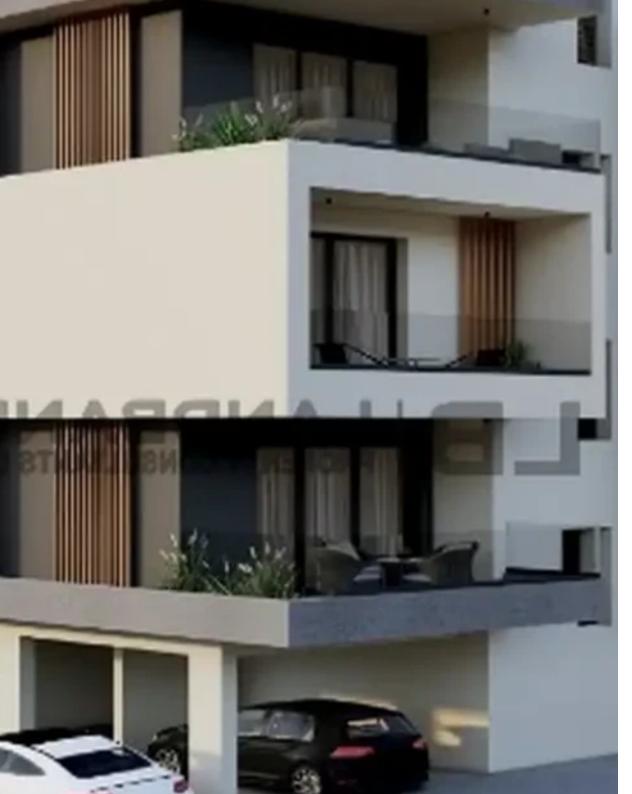

Offered at: 260,000

Type: Apartment

"""The property is a 2 Bedroom Apartment located on the 2nd floor of a 3-storey building in the heart of Larnaca. It measures about 77sqm of internal area and 18sqm covered veranda. The apartment consists of an open plan kitchen with dining/living room, 2 bedrooms, 2 bathrooms, storage room and covered parking space. The property is located very close to the beach and the trourist area of Phinikoudes and enjoys close distance to Metropolis Mall and Mackenzie. Easy access to the highway."""...