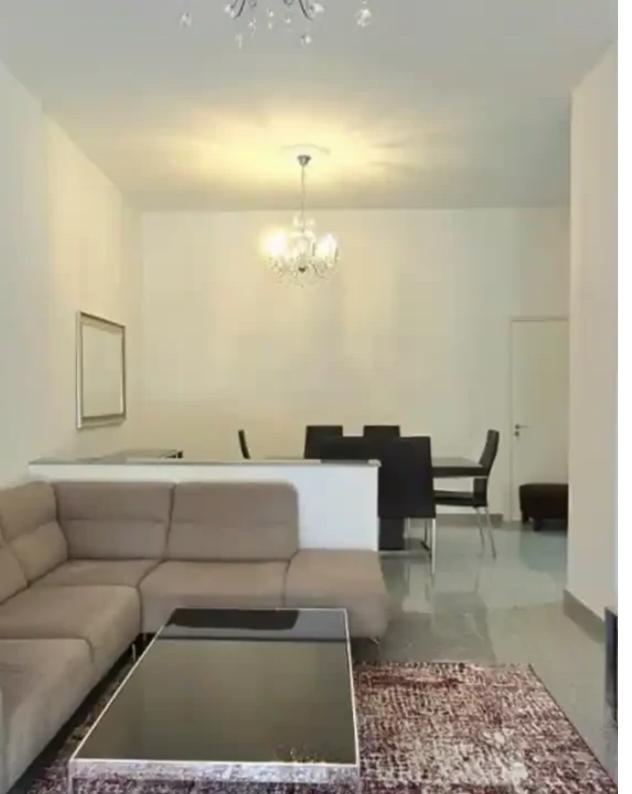

## 2-bedroom apartment f?r s?le

Limassol, Old-Bridge-And-Royal-Gardens-Potamos-Germasogeias-4041, Cyprus

This ad is presented by listings admin, under supervision from , Licensed Real Estate Agent Reg no: 1234, Lic no: 603/E

**Offered at:** € 370,000

**Estate ID:** 75098

Ref: ba5442361

NET internal area: 91

Bathrooms: 2

Bedrooms: 2

Parking spaces: Covered cars

Available from: 2024-10-27