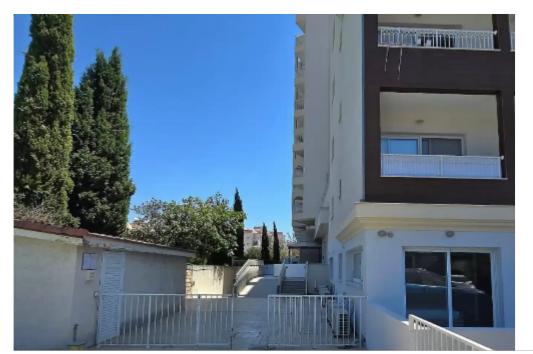

## 2-bedroom apartment f?r s?le

Limassol, Old-Bridge-And-Royal-Gardens-Potamos-Germasogeias-4041, Cyprus

This ad is presented by listings admin, under supervision from , Licensed Real Estate Agent Reg no: 1234, Lic no: 603/E

**Offered at:** € 370,000

**Estate ID:** 75098

Ref: ba5442361

NET internal area: 91

Bathrooms: 2

Bedrooms: 2

Parking spaces: Covered cars

Available from: 2024-10-27