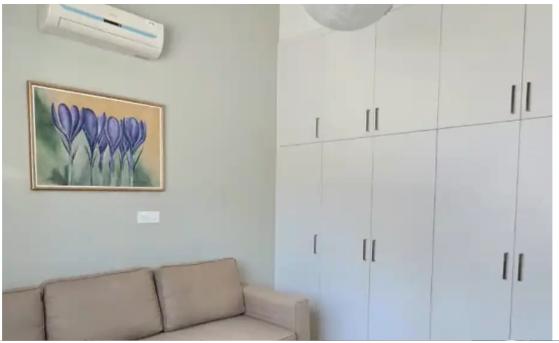

## 2-bedroom apartment f?r s?le

Limassol, Old-Bridge-And-Royal-Gardens-Potamos-Germasogeias-4041, Cyprus

This ad is presented by listings admin, under supervision from , Licensed Real Estate Agent Reg no: 1234, Lic no: 603/E

**Offered at:** € 370,000

**Estate ID:** 75098

Ref: ba5442361

NET internal area: 91

Bathrooms: 2

Bedrooms: 2

Parking spaces: Covered cars

Available from: 2024-10-27