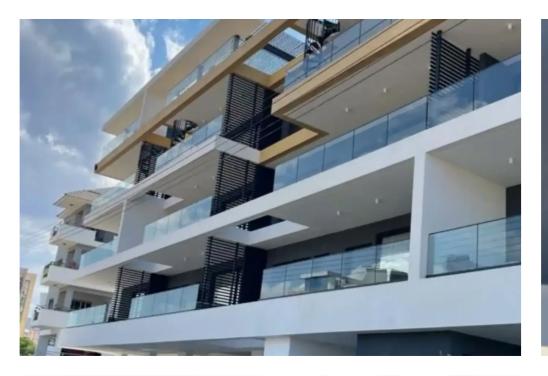

Offered at: € 600,000 Estate ID: 75124 Ref: ba5484282

"""""Brand new luxury 2-bedroom top floor apartment in Linopetra area, Limassol. Key Features 3rd floor Internal area 90 sq.m. Covered vernada 22 sq.m. Roof garden 49 sq.m. One of the best area of Limassol Fully furnished"""""""...