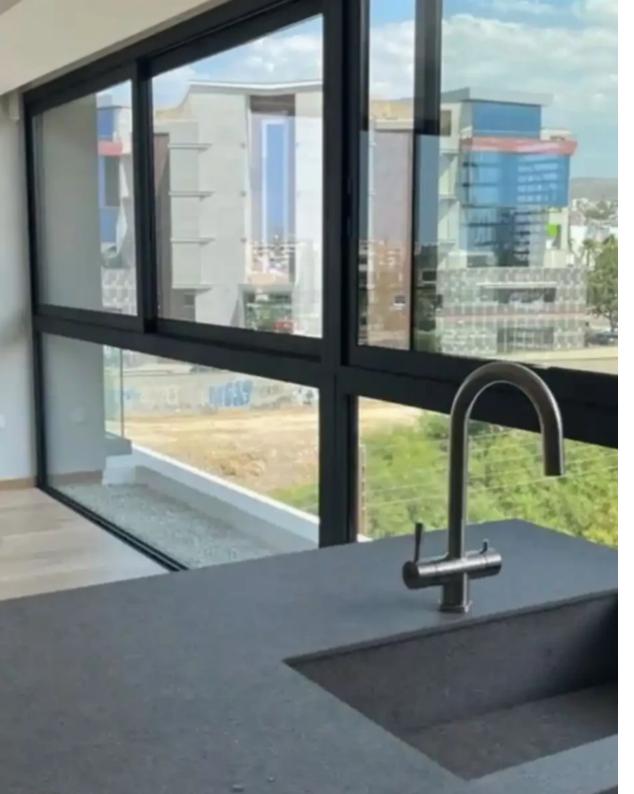

Offered at: € 600,000 Estate ID: 75124 Ref: ba5484282

"""""Brand new luxury 2-bedroom top floor apartment in Linopetra area, Limassol. Key Features 3rd floor Internal area 90 sq.m. Covered vernada 22 sq.m. Roof garden 49 sq.m. One of the best area of Limassol Fully furnished"""""""...